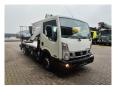

## CTE ZED 20.2 HV Nissan Cabstar 35.12 NT400

## Beschrijving

Nissan Cabstar 35.12 NT400.

Year: 2015. Milage: 32.200 km. Manual gearbox 5 gears. Max weight: 3500 kg. Axle load: 1: 1750 kg. 2: 2200 kg. Euro 5. 90 KW / 120 HP. 3 Persons. Electrical operated windows. Radio CD. Tyres: 195/70R15 70%. CTE ZED 20.2 HV. Year: 2015. Hours: 2751. Max capacity basket: 300 kg / 2 persons + 140 kg. Max working height: 20 meter. Max outreach: 8.50 meter. Max lateral force: 400 N. Max wind speed: 12.5 m/s. Max oil presure: 220 bar. Max permitted tilt: 0 degree. 4 point outrigaers. Rotated basket.