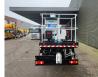

## CTE ZED 20.2 HV Nissan Cabstar 35.12 NT400

## Beschrijving

Nissan Cabstar 35.12 NT400.

Year: 2015. Milage: 32.200 km. Manual gearbox 5 gears. Max weight: 3500 kg. Axle load: 1: 1750 kg. 2: 2200 kg. Euro 5. 90 KW / 120 HP. 3 Persons. Electrical operated windows. Radio CD. Tyres: 195/70R15 70%. CTE ZED 20.2 HV. Year: 2015. Hours: 2751. Max capacity basket: 300 kg / 2 persons + 140 kg. Max working height: 20 meter. Max outreach: 8.50 meter. Max lateral force: 400 N. Max wind speed: 12.5 m/s. Max oil presure: 220 bar. Max permitted tilt: 0 degree. 4 point outrigaers. Rotated basket.