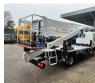

## CTE ZED 20.2 HV Nissan Cabstar 35.12 NT400

## Beschrijving

Nissan Cabstar 35.12 NT400.

Year: 2015. Milage: 32.200 km. Manual gearbox 5 gears. Max weight: 3500 kg. Axle load: 1: 1750 kg. 2: 2200 kg. Euro 5. 90 KW / 120 HP. 3 Persons. Electrical operated windows. Radio CD. Tyres: 195/70R15 70%. CTE ZED 20.2 HV. Year: 2015. Hours: 2751. Max capacity basket: 300 kg / 2 persons + 140 kg. Max working height: 20 meter. Max outreach: 8.50 meter. Max lateral force: 400 N. Max wind speed: 12.5 m/s. Max oil presure: 220 bar. Max permitted tilt: 0 degree. 4 point outrigaers. Rotated basket.