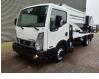

## CTE ZED 20.2 HV Nissan Cabstar 35.12 NT400

## Beschrijving

Nissan Cabstar 35.12 NT400.

Year: 2015. Milage: 32.200 km. Manual gearbox 5 gears. Max weight: 3500 kg. Axle load: 1: 1750 kg. 2: 2200 kg. Euro 5. 90 KW / 120 HP. 3 Persons. Electrical operated windows. Radio CD. Tyres: 195/70R15 70%. CTE ZED 20.2 HV. Year: 2015. Hours: 2751. Max capacity basket: 300 kg / 2 persons + 140 kg. Max working height: 20 meter. Max outreach: 8.50 meter. Max lateral force: 400 N. Max wind speed: 12.5 m/s. Max oil presure: 220 bar. Max permitted tilt: 0 degree. 4 point outrigaers. Rotated basket.