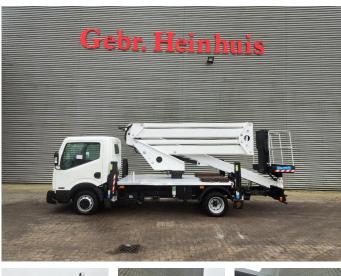

## CTE ZED 20.2 HV Nissan Cabstar 35.12 NT400

## Beschrijving

Nissan Cabstar 35.12 NT400.

Year: 2015. Milage: 32.200 km. Manual gearbox 5 gears. Max weight: 3500 kg. Axle load: 1: 1750 kg. 2: 2200 kg. Euro 5. 90 KW / 120 HP. 3 Persons. Electrical operated windows. Radio CD. Tyres: 195/70R15 70%. CTE ZED 20.2 HV. Year: 2015. Hours: 2751. Max capacity basket: 300 kg / 2 persons + 140 kg. Max working height: 20 meter. Max outreach: 8.50 meter. Max lateral force: 400 N. Max wind speed: 12.5 m/s. Max oil presure: 220 bar. Max permitted tilt: 0 degree. 4 point outrigaers. Rotated basket.