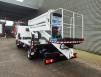

## CTE ZED 20.2 HV Nissan Cabstar 35.12 NT400

## Beschrijving

Nissan Cabstar 35.12 NT400.

Year: 2015. Milage: 32.200 km. Manual gearbox 5 gears. Max weight: 3500 kg. Axle load: 1: 1750 kg. 2: 2200 kg. Euro 5. 90 KW / 120 HP. 3 Persons. Electrical operated windows. Radio CD. Tyres: 195/70R15 70%. CTE ZED 20.2 HV. Year: 2015. Hours: 2751. Max capacity basket: 300 kg / 2 persons + 140 kg. Max working height: 20 meter. Max outreach: 8.50 meter. Max lateral force: 400 N. Max wind speed: 12.5 m/s. Max oil presure: 220 bar. Max permitted tilt: 0 degree. 4 point outrigaers. Rotated basket.