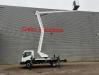

## CTE ZED 20.2 HV Nissan Cabstar 35.12 NT400

## Beschrijving

Nissan Cabstar 35.12 NT400.

Year: 2015. Milage: 32.200 km. Manual gearbox 5 gears. Max weight: 3500 kg. Axle load: 1: 1750 kg. 2: 2200 kg. Euro 5. 90 KW / 120 HP. 3 Persons. Electrical operated windows. Radio CD. Tyres: 195/70R15 70%. CTE ZED 20.2 HV. Year: 2015. Hours: 2751. Max capacity basket: 300 kg / 2 persons + 140 kg. Max working height: 20 meter. Max outreach: 8.50 meter. Max lateral force: 400 N. Max wind speed: 12.5 m/s. Max oil presure: 220 bar. Max permitted tilt: 0 degree. 4 point outrigaers. Rotated basket.