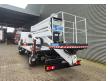

3 Persons.

Electrical operated windows.

Radio CD.

Tyres: 195/70R15 70%. CTE ZED 20.2 HV.

Year: 2015. Hours: 4409.

Max capacity basket: 300 kg / 2 persons + 140 kg.

Max working height: 20 meter. Max outreach: 8.50 meter. Max lateral force: 400 N. Max wind speed: 12,5 m/s. Max oil presure: 220 bar. Max permitted tilt: 0 degree.

4 point outriggers. Rotated basket.

ID NR: 572.

The General Terms and Conditions of Heinhuis are applicable to all adverts, offers and quotations by Heinhuis, all agreements entered into by Heinhuis and the negotiations preceding them. By any form of response you accept the applicability of the General Terms and Conditions of Heinhuis and you declare that you have taken note of these General Terms and Conditions. Our prices are export netto prices.