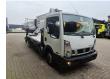

## Nissan Cabstar 35.12 NT400 CTE ZED 20.2 HV

## Beschrijving

BPM: De getoonde prijs is exclusief BPM

Nissan Cabstar 35.12 NT400.

Year: 2015.

Milage: 34.819 km. Manual gearbox 5 gears. Max weight: 3500 kg.

Axle load: 1: 1750 kg. 2: 2200 kg. Euro 5.

90 KW / 120 HP.