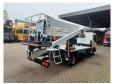

## Nissan Cabstar 35.12 NT400 CTE ZED 20.2 HV

3 Persons.

Electrical operated windows.

Radio CD.

Tyres: 195/70R15 70%. CTE ZED 20.2 HV.

Year: 2015. Hours: 4409.

Max capacity basket: 300 kg / 2 persons + 140 kg.

Max working height: 20 meter. Max outreach: 8.50 meter. Max lateral force: 400 N. Max wind speed: 12,5 m/s. Max oil presure: 220 bar. Max permitted tilt: 0 degree.

4 point outriggers. Rotated basket.

ID NR: 572.

The General Terms and Conditions of Heinhuis are applicable to all adverts, offers and quotations by Heinhuis, all agreements entered into by Heinhuis and the negotiations preceding them. By any form of response you accept the applicability of the General Terms and Conditions of Heinhuis and you declare that you have taken note of these General Terms and Conditions. Our prices are export netto prices.