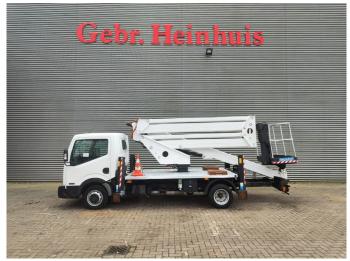

## Nissan Cabstar 35.12 NT400 CTE ZED 20.2 HV

## Beschrijving

BPM: De getoonde prijs is exclusief BPM

Nissan Cabstar 35.12 NT400.

Year: 2015.

Milage: 34.819 km. Manual gearbox 5 gears. Max weight: 3500 kg.

Axle load: 1: 1750 kg. 2: 2200 kg. Euro 5.

90 KW / 120 HP.

3 Persons.

Electrical operated windows.

Radio CD.

Tyres: 195/70R15 70%. CTE ZED 20.2 HV.

Year: 2015. Hours: 4409.

Max capacity basket: 300 kg / 2 persons + 140 kg.

Max working height: 20 meter. Max outreach: 8.50 meter. Max lateral force: 400 N. Max wind speed: 12,5 m/s. Max oil presure: 220 bar. Max permitted tilt: 0 degree.

4 point outriggers. Rotated basket.

ID NR: 572.

The General Terms and Conditions of Heinhuis are applicable to all adverts, offers and quotations by Heinhuis, all agreements entered into by Heinhuis and the negotiations preceding them. By any form of response you accept the applicability of the General Terms and Conditions of Heinhuis and you declare that you have taken note of these General Terms and Conditions. Our prices are export netto prices.