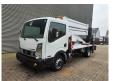

## Nissan Cabstar 35.12 NT400 CTE ZED 20.2 HV

## Beschrijving

BPM: De getoonde prijs is exclusief BPM

Nissan Cabstar 35.12 NT400.

Year: 2015.

Milage: 34.819 km. Manual gearbox 5 gears. Max weight: 3500 kg.

Axle load: 1: 1750 kg. 2: 2200 kg. Euro 5.

90 KW / 120 HP.

3 Persons.

Electrical operated windows.

Radio CD.

Tyres: 195/70R15 70%. CTE ZED 20.2 HV.

Year: 2015. Hours: 4409.

Max capacity basket: 300 kg / 2 persons + 140 kg.

Max working height: 20 meter. Max outreach: 8.50 meter. Max lateral force: 400 N. Max wind speed: 12,5 m/s. Max oil presure: 220 bar. Max permitted tilt: 0 degree.

4 point outriggers. Rotated basket.

ID NR: 572.

The General Terms and Conditions of Heinhuis are applicable to all adverts, offers and quotations by Heinhuis, all agreements entered into by Heinhuis and the negotiations preceding them. By any form of response you accept the applicability of the General Terms and Conditions of Heinhuis and you declare that you have taken note of these General Terms and Conditions. Our prices are export netto prices.