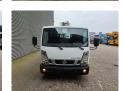

## CTE ZED 20.2 HV Nissan Cabstar 35.12 NT400

## **Beschrijving**

BPM: De getoonde prijs is exclusief BPM

Nissan Cabstar 35.12 NT400.

Year: 2015.

Milage: 34.819 km. Manual gearbox 5 gears. Max weight: 3500 kg.

Axle load: 1: 1750 kg. 2: 2200 kg. Euro 5.

90 KW / 120 HP. 3 Persons.

5 1 6130113.

Electrical operated windows.

Radio CD.

Tyres: 195/70R15 70%. CTE ZED 20.2 HV.

Year: 2015. Hours: 4409.

Max capacity basket: 300 kg / 2 persons + 140 kg.

Max working height: 20 meter. Max outreach: 8.50 meter. Max lateral force: 400 N. Max wind speed: 12,5 m/s. Max oil presure: 220 bar. Max permitted tilt: 0 degree.

4 point outriggers. Rotated basket.

ID NR: 572.

The General Terms and Conditions of Heinhuis are applicable to all adverts, offers and quotations by Heinhuis, all agreements entered into by Heinhuis and the negotiations preceding them. By any form of response you accept the applicability of the General Terms and Conditions of Heinhuis and you declare that you have taken note of these General Terms and Conditions. Our prices are export netto prices.