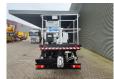

## CTE ZED 20.2 HV Nissan Cabstar 35.12 NT400

## **Beschrijving**

BPM: De getoonde prijs is exclusief BPM

Nissan Cabstar 35.12 NT400.

Year: 2015.

Milage: 34.819 km. Manual gearbox 5 gears. Max weight: 3500 kg.

Axle load: 1: 1750 kg. 2: 2200 kg. Euro 5.

90 KW / 120 HP. 3 Persons.

5 1 6130113.

Electrical operated windows.

Radio CD.

Tyres: 195/70R15 70%. CTE ZED 20.2 HV.

Year: 2015. Hours: 4409.

Max capacity basket: 300 kg / 2 persons + 140 kg.

Max working height: 20 meter. Max outreach: 8.50 meter. Max lateral force: 400 N. Max wind speed: 12,5 m/s. Max oil presure: 220 bar. Max permitted tilt: 0 degree.

4 point outriggers. Rotated basket.

ID NR: 572.

The General Terms and Conditions of Heinhuis are applicable to all adverts, offers and quotations by Heinhuis, all agreements entered into by Heinhuis and the negotiations preceding them. By any form of response you accept the applicability of the General Terms and Conditions of Heinhuis and you declare that you have taken note of these General Terms and Conditions. Our prices are export netto prices.