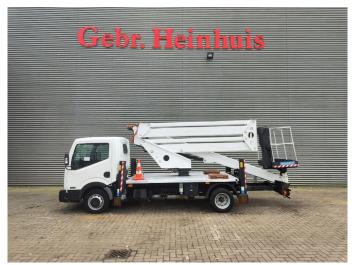

## CTE ZED 20.2 HV Nissan Cabstar 35.12 NT400

## **Beschrijving**

BPM: De getoonde prijs is exclusief BPM

Nissan Cabstar 35.12 NT400.

Year: 2015.

Milage: 34.819 km. Manual gearbox 5 gears. Max weight: 3500 kg.

Axle load: 1: 1750 kg. 2: 2200 kg. Euro 5.

90 KW / 120 HP. 3 Persons.

5 1 6130113.

Electrical operated windows.

Radio CD.

Tyres: 195/70R15 70%. CTE ZED 20.2 HV.

Year: 2015. Hours: 4409.

Max capacity basket: 300 kg / 2 persons + 140 kg.

Max working height: 20 meter. Max outreach: 8.50 meter. Max lateral force: 400 N. Max wind speed: 12,5 m/s. Max oil presure: 220 bar. Max permitted tilt: 0 degree.

4 point outriggers. Rotated basket.

ID NR: 572.

The General Terms and Conditions of Heinhuis are applicable to all adverts, offers and quotations by Heinhuis, all agreements entered into by Heinhuis and the negotiations preceding them. By any form of response you accept the applicability of the General Terms and Conditions of Heinhuis and you declare that you have taken note of these General Terms and Conditions. Our prices are export netto prices.