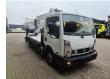

## CTE ZED 20.2 HV Nissan Cabstar 35.12 NT400

## **Beschrijving**

BPM: De getoonde prijs is exclusief BPM

Nissan Cabstar 35.12 NT400.

Year: 2015.

Milage: 34.819 km. Manual gearbox 5 gears. Max weight: 3500 kg.

Axle load: 1: 1750 kg. 2: 2200 kg. Euro 5.

90 KW / 120 HP. 3 Persons.

5 1 6130113.

Electrical operated windows.

Radio CD.

Tyres: 195/70R15 70%. CTE ZED 20.2 HV.

Year: 2015. Hours: 4409.

Max capacity basket: 300 kg / 2 persons + 140 kg.

Max working height: 20 meter. Max outreach: 8.50 meter. Max lateral force: 400 N. Max wind speed: 12,5 m/s. Max oil presure: 220 bar. Max permitted tilt: 0 degree.

4 point outriggers. Rotated basket.

ID NR: 572.

The General Terms and Conditions of Heinhuis are applicable to all adverts, offers and quotations by Heinhuis, all agreements entered into by Heinhuis and the negotiations preceding them. By any form of response you accept the applicability of the General Terms and Conditions of Heinhuis and you declare that you have taken note of these General Terms and Conditions. Our prices are export netto prices.