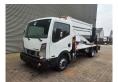

## CTE ZED 20.2 HV Nissan Cabstar 35.12 NT400

## **Beschrijving**

BPM: De getoonde prijs is exclusief BPM

Nissan Cabstar 35.12 NT400.

Year: 2015.

Milage: 34.819 km. Manual gearbox 5 gears. Max weight: 3500 kg.

Axle load: 1: 1750 kg. 2: 2200 kg. Euro 5.

90 KW / 120 HP. 3 Persons.

5 1 6130113.

Electrical operated windows.

Radio CD.

Tyres: 195/70R15 70%. CTE ZED 20.2 HV.

Year: 2015. Hours: 4409.

Max capacity basket: 300 kg / 2 persons + 140 kg.

Max working height: 20 meter. Max outreach: 8.50 meter. Max lateral force: 400 N. Max wind speed: 12,5 m/s. Max oil presure: 220 bar. Max permitted tilt: 0 degree.

4 point outriggers. Rotated basket.

ID NR: 572.

The General Terms and Conditions of Heinhuis are applicable to all adverts, offers and quotations by Heinhuis, all agreements entered into by Heinhuis and the negotiations preceding them. By any form of response you accept the applicability of the General Terms and Conditions of Heinhuis and you declare that you have taken note of these General Terms and Conditions. Our prices are export netto prices.