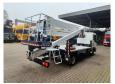

## CTE ZED 20.2 HV Nissan Cabstar 35.12 NT400

## **Beschrijving**

BPM: De getoonde prijs is exclusief BPM

Nissan Cabstar 35.12 NT400.

Year: 2015.

Milage: 34.819 km. Manual gearbox 5 gears. Max weight: 3500 kg.

Axle load: 1: 1750 kg. 2: 2200 kg. Euro 5.

90 KW / 120 HP. 3 Persons.

5 1 6130113.

Electrical operated windows.

Radio CD.

Tyres: 195/70R15 70%. CTE ZED 20.2 HV.

Year: 2015. Hours: 4409.

Max capacity basket: 300 kg / 2 persons + 140 kg.

Max working height: 20 meter. Max outreach: 8.50 meter. Max lateral force: 400 N. Max wind speed: 12,5 m/s. Max oil presure: 220 bar. Max permitted tilt: 0 degree.

4 point outriggers. Rotated basket.

ID NR: 572.

The General Terms and Conditions of Heinhuis are applicable to all adverts, offers and quotations by Heinhuis, all agreements entered into by Heinhuis and the negotiations preceding them. By any form of response you accept the applicability of the General Terms and Conditions of Heinhuis and you declare that you have taken note of these General Terms and Conditions. Our prices are export netto prices.