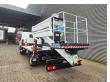

## CTE ZED 20.2 HV Nissan Cabstar 35.12 NT400

## **Beschrijving**

BPM: De getoonde prijs is exclusief BPM

Nissan Cabstar 35.12 NT400.

Year: 2015.

Milage: 34.819 km. Manual gearbox 5 gears. Max weight: 3500 kg.

Axle load: 1: 1750 kg. 2: 2200 kg. Euro 5.

90 KW / 120 HP. 3 Persons.

5 1 6130113.

Electrical operated windows.

Radio CD.

Tyres: 195/70R15 70%. CTE ZED 20.2 HV.

Year: 2015. Hours: 4409.

Max capacity basket: 300 kg / 2 persons + 140 kg.

Max working height: 20 meter. Max outreach: 8.50 meter. Max lateral force: 400 N. Max wind speed: 12,5 m/s. Max oil presure: 220 bar. Max permitted tilt: 0 degree.

4 point outriggers. Rotated basket.

ID NR: 572.

The General Terms and Conditions of Heinhuis are applicable to all adverts, offers and quotations by Heinhuis, all agreements entered into by Heinhuis and the negotiations preceding them. By any form of response you accept the applicability of the General Terms and Conditions of Heinhuis and you declare that you have taken note of these General Terms and Conditions. Our prices are export netto prices.