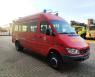

## Mercedes-Benz CDI 4x4 Feuerwehr

## Beschrijving

BPM: De getoonde prijs is exclusief BPM

Mercedes Benz Sprinter 416 CDI 4x4.

Year: 2003. Milage: 17.172 km. Automatic. Max weight: 4600 kg. Axle load: 1: 1850 kg. 2: 3200 kg. Electrical operated windows and mirrors. Diff lock. 14 Persons. Sliding door right and left side. Wheelbase: 3950 mm. Euro 3. Tyres: 195/70R15 80%.

Like New!

Ex feuerwehr!

ID NR: 327.

The General Terms and Conditions of Heinhuis are applicable to all adverts, offers and quotations by Heinhuis, all agreements entered into by Heinhuis and the negotiations preceding them. By any form of response you accept the applicability of the General Terms and Conditions of Heinhuis and you declare that you have taken note of these General Terms and Conditions. Our prices are export netto prices.