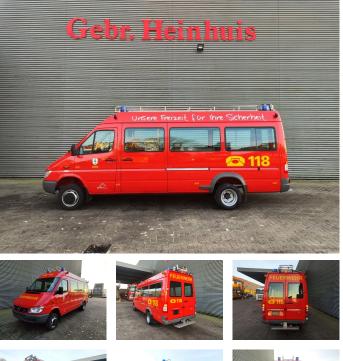

## Mercedes-Benz CDI 4x4 Feuerwehr

## Beschrijving

BPM: De getoonde prijs is exclusief BPM

Mercedes Benz Sprinter 416 CDI 4x4.

Year: 2003. Milage: 17.172 km. Automatic. Max weight: 4600 kg. Axle load: 1: 1850 kg. 2: 3200 kg. Electrical operated windows and mirrors. Diff lock. 14 Persons. Sliding door right and left side. Wheelbase: 3950 mm. Euro 3. Tyres: 195/70R15 80%.

Like New!

Ex feuerwehr!

ID NR: 327.

The General Terms and Conditions of Heinhuis are applicable to all adverts, offers and quotations by Heinhuis, all agreements entered into by Heinhuis and the negotiations preceding them. By any form of response you accept the applicability of the General Terms and Conditions of Heinhuis and you declare that you have taken note of these General Terms and Conditions. Our prices are export netto prices.