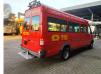

## Mercedes-Benz CDI 4x4 Feuerwehr

## Beschrijving

BPM: De getoonde prijs is exclusief BPM

Mercedes Benz Sprinter 416 CDI 4x4.

Year: 2003. Milage: 17.172 km. Automatic. Max weight: 4600 kg. Axle load: 1: 1850 kg. 2: 3200 kg. Electrical operated windows and mirrors. Diff lock. 14 Persons. Sliding door right and left side. Wheelbase: 3950 mm. Euro 3. Tyres: 195/70R15 80%.

Like New!

Ex feuerwehr!

ID NR: 327.

The General Terms and Conditions of Heinhuis are applicable to all adverts, offers and quotations by Heinhuis, all agreements entered into by Heinhuis and the negotiations preceding them. By any form of response you accept the applicability of the General Terms and Conditions of Heinhuis and you declare that you have taken note of these General Terms and Conditions. Our prices are export netto prices.