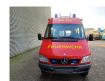

## Mercedes-Benz CDI 4x4 Feuerwehr

## Beschrijving

BPM: De getoonde prijs is exclusief BPM

Mercedes Benz Sprinter 416 CDI 4x4.

Year: 2003. Milage: 17.172 km. Automatic. Max weight: 4600 kg. Axle load: 1: 1850 kg. 2: 3200 kg. Electrical operated windows and mirrors. Diff lock. 14 Persons. Sliding door right and left side. Wheelbase: 3950 mm. Euro 3. Tyres: 195/70R15 80%.

Like New!

Ex feuerwehr!

ID NR: 327.

The General Terms and Conditions of Heinhuis are applicable to all adverts, offers and quotations by Heinhuis, all agreements entered into by Heinhuis and the negotiations preceding them. By any form of response you accept the applicability of the General Terms and Conditions of Heinhuis and you declare that you have taken note of these General Terms and Conditions. Our prices are export netto prices.