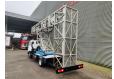

## Barin ABC 60/L-60/S Nissan Cabstar 35.12

Sparetyre.

Tyres: 195/70R15 80%.

Barin ABC 60/L-60/S Automatic Bridge Control Unit.

Year: 2006. Hours: 10.423.

CE.

Max capacity: 300 kg.

Max depth: min: 3400 mm. max: 6000 mm.

ID NR: 228.