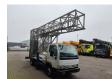

## Barin ABC 60/L-60/S Nissan Cabstar 35.12

## **Beschrijving**

Nissan cabstar 35.12 Barin ABC 60/L-60/S.

Year: 2006.

Milage: 133.476 km. Manual gearbox 5 gears. Max weight: 3500 kg.

Axle load: 1: 1750 kg. 2: 2200 kg. 3 persons.

Electrical operated windows. Wheelbase: 3350 mm.

Sparetyre.

Tyres: 195/70R15 80%.

Barin ABC 60/L-60/S Automatic Bridge Control Unit.

Year: 2006. Hours: 10.423.

CE.

Max capacity: 300 kg.

Max depth: min: 3400 mm. max: 6000 mm.

ID NR: 228.