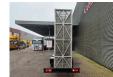

## Barin ABC 60/L-60/S Nissan Cabstar 35.12

Sparetyre.

Tyres: 195/70R15 80%.

Barin ABC 60/L-60/S Automatic Bridge Control Unit.

Year: 2006. Hours: 10.423.

CE.

Max capacity: 300 kg.

Max depth: min: 3400 mm. max: 6000 mm.

ID NR: 228.