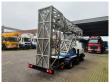

## Barin ABC 60/L-60/S Nissan Cabstar 35.12

## **Beschrijving**

Nissan cabstar 35.12 Barin ABC 60/L-60/S.

Year: 2006.

Milage: 133.476 km. Manual gearbox 5 gears. Max weight: 3500 kg.

Axle load: 1: 1750 kg. 2: 2200 kg. 3 persons.

Electrical operated windows. Wheelbase: 3350 mm.

Sparetyre.

Tyres: 195/70R15 80%.

Barin ABC 60/L-60/S Automatic Bridge Control Unit.

Year: 2006. Hours: 10.423.

CE.

Max capacity: 300 kg.

Max depth: min: 3400 mm. max: 6000 mm.

ID NR: 228.