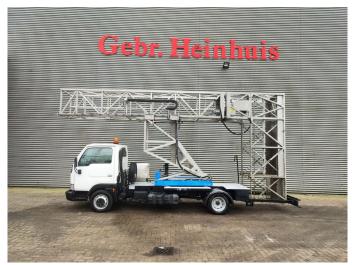

## Barin ABC 60/L-60/S Nissan Cabstar 35.12

## **Beschrijving**

Nissan cabstar 35.12 Barin ABC 60/L-60/S.

Year: 2006.

Milage: 133.476 km. Manual gearbox 5 gears. Max weight: 3500 kg.

Axle load: 1: 1750 kg. 2: 2200 kg. 3 persons.

Electrical operated windows. Wheelbase: 3350 mm.

Sparetyre.

Tyres: 195/70R15 80%.

Barin ABC 60/L-60/S Automatic Bridge Control Unit.

Year: 2006. Hours: 10.423.

CE.

Max capacity: 300 kg.

Max depth: min: 3400 mm. max: 6000 mm.

ID NR: 228.