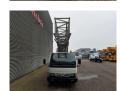

## Barin ABC 60/L-60/S Nissan Cabstar 35.12

## **Beschrijving**

Nissan cabstar 35.12 Barin ABC 60/L-60/S.

Year: 2006.

Milage: 133.476 km. Manual gearbox 5 gears. Max weight: 3500 kg.

Axle load: 1: 1750 kg. 2: 2200 kg. 3 persons.

Electrical operated windows. Wheelbase: 3350 mm.

Sparetyre.

Tyres: 195/70R15 80%.

Barin ABC 60/L-60/S Automatic Bridge Control Unit.

Year: 2006. Hours: 10.423.

CE.

Max capacity: 300 kg.

Max depth: min: 3400 mm. max: 6000 mm.

ID NR: 228.