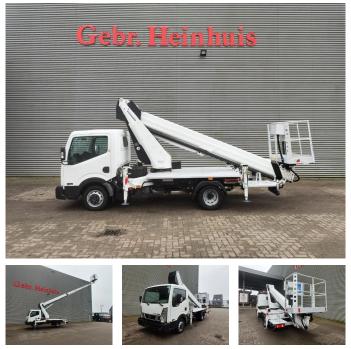

## Nissan Cabstar 35.12 NT400 Ruthmann TB 270

## Beschrijving

Nissan Cabstar 35.12 NT400.

Year: 2015. Milage: 54.023 km. Manual gearbox 5 gears. Max weight: 3500 kg. Axle load: 1: 1750 kg. 2: 2200 kg. 3 Persons. Electrical operated windows. Intergrated Radio CD. Wheelbase: 2850 mm. Tyres: 195/70R15 70%. Ruthmann TB 270. Year: 2015. Hours: 5803. Max capacity basket: 230 kg / 2 persons + 70 kg. Max lateral force: 400 N. Max wind speed: 12,5 m/s. Max permitted tilt: 5 degree. 4 point outriggers. Rotated basket. Electrical function in basket. Max working height: 27 meter.