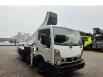

## Nissan Cabstar 35.12 NT400 Ruthmann TB 270

## Beschrijving

Nissan Cabstar 35.12 NT400.

Year: 2015. Milage: 54.023 km. Manual gearbox 5 gears. Max weight: 3500 kg. Axle load: 1: 1750 kg. 2: 2200 kg. 3 Persons. Electrical operated windows. Intergrated Radio CD. Wheelbase: 2850 mm. Tyres: 195/70R15 70%. Ruthmann TB 270. Year: 2015. Hours: 5803. Max capacity basket: 230 kg / 2 persons + 70 kg. Max lateral force: 400 N. Max wind speed: 12,5 m/s. Max permitted tilt: 5 degree. 4 point outriggers. Rotated basket. Electrical function in basket. Max working height: 27 meter.