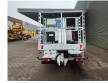

## Nissan Cabstar 35.12 NT400 Ruthmann TB 270

## Beschrijving

Nissan Cabstar 35.12 NT400.

Year: 2015. Milage: 54.023 km. Manual gearbox 5 gears. Max weight: 3500 kg. Axle load: 1: 1750 kg. 2: 2200 kg. 3 Persons. Electrical operated windows. Intergrated Radio CD. Wheelbase: 2850 mm. Tyres: 195/70R15 70%. Ruthmann TB 270. Year: 2015. Hours: 5803. Max capacity basket: 230 kg / 2 persons + 70 kg. Max lateral force: 400 N. Max wind speed: 12,5 m/s. Max permitted tilt: 5 degree. 4 point outriggers. Rotated basket. Electrical function in basket. Max working height: 27 meter.