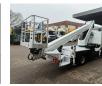

## Nissan Cabstar 35.12 NT400 Ruthmann TB 270

## Beschrijving

Nissan Cabstar 35.12 NT400.

Year: 2015. Milage: 54.023 km. Manual gearbox 5 gears. Max weight: 3500 kg. Axle load: 1: 1750 kg. 2: 2200 kg. 3 Persons. Electrical operated windows. Intergrated Radio CD. Wheelbase: 2850 mm. Tyres: 195/70R15 70%. Ruthmann TB 270. Year: 2015. Hours: 5803. Max capacity basket: 230 kg / 2 persons + 70 kg. Max lateral force: 400 N. Max wind speed: 12,5 m/s. Max permitted tilt: 5 degree. 4 point outriggers. Rotated basket. Electrical function in basket. Max working height: 27 meter.