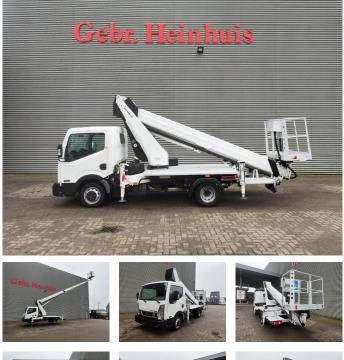

## Ruthmann TB 270 Nissan Cabstar 35.12 NT400

## Beschrijving

Nissan Cabstar 35.12 NT400.

Year: 2015. Milage: 54.023 km. Manual gearbox 5 gears. Max weight: 3500 kg. Axle load: 1: 1750 kg. 2: 2200 kg. 3 Persons. Electrical operated windows. Intergrated Radio CD. Wheelbase: 2850 mm. Tyres: 195/70R15 70%. Ruthmann TB 270. Year: 2015. Hours: 5803. Max capacity basket: 230 kg / 2 persons + 70 kg. Max lateral force: 400 N. Max wind speed: 12,5 m/s. Max permitted tilt: 5 degree. 4 point outriggers. Rotated basket. Electrical function in basket. Max working height: 27 meter.