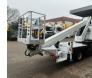

## Ruthmann TB 270 Nissan Cabstar 35.12 NT400

## Beschrijving

Nissan Cabstar 35.12 NT400.

Year: 2015. Milage: 54.023 km. Manual gearbox 5 gears. Max weight: 3500 kg. Axle load: 1: 1750 kg. 2: 2200 kg. 3 Persons. Electrical operated windows. Intergrated Radio CD. Wheelbase: 2850 mm. Tyres: 195/70R15 70%. Ruthmann TB 270. Year: 2015. Hours: 5803. Max capacity basket: 230 kg / 2 persons + 70 kg. Max lateral force: 400 N. Max wind speed: 12,5 m/s. Max permitted tilt: 5 degree. 4 point outriggers. Rotated basket. Electrical function in basket. Max working height: 27 meter.