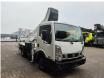

## Ruthmann TB 270 Nissan Cabstar 35.12 NT400

## Beschrijving

Nissan Cabstar 35.12 NT400.

Year: 2015. Milage: 54.023 km. Manual gearbox 5 gears. Max weight: 3500 kg. Axle load: 1: 1750 kg. 2: 2200 kg. 3 Persons. Electrical operated windows. Intergrated Radio CD. Wheelbase: 2850 mm. Tyres: 195/70R15 70%. Ruthmann TB 270. Year: 2015. Hours: 5803. Max capacity basket: 230 kg / 2 persons + 70 kg. Max lateral force: 400 N. Max wind speed: 12,5 m/s. Max permitted tilt: 5 degree. 4 point outriggers. Rotated basket. Electrical function in basket. Max working height: 27 meter.