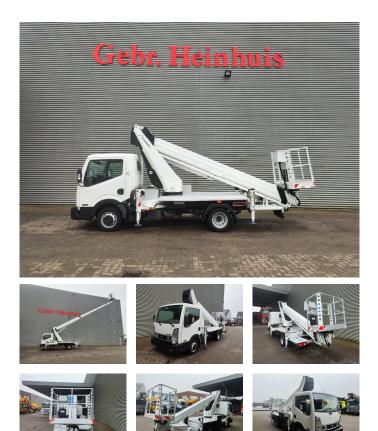

## Ruthmann TB 270 Nissan Cabstar 35.12 NT400

## Beschrijving

Nissan Cabstar 35.12 NT400.

Year: 2015. Milage: 41.273 km. Manual gearbox 5 gears. Max weight: 3500 kg. Axle load: 1: 1750 kg. 2: 2200 kg. 3 Persons. Electrical operated windows. Intergrated Radio CD. Wheelbase: 2850 mm. Tyres: 195/70R15 70%. Ruthmann TB 270. Year: 2015. Hours: 5015. Max capacity basket: 230 kg / 2 persons + 70 kg. Max lateral force: 400 N. Max wind speed: 12,5 m/s. Max permitted tilt: 5 degree. 4 point outriggers. Rotated basket. Electrical function in basket. Max working height: 27 meter.