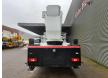

## Volvo 4x2 Bronto Skylift S46 XDT

## **Beschrijving**

Volvo FL 250 4x2.

Year: 2005.

Milage: 241.242 km. Manual gearbox 8 gears. Max weight: 19.000 kg.

Axle load: 1: 7500 kg. 2: 12.000 kg. Engine brake. Camera.

Electrical operated windows.

Sleeper cabin 1 bed.

Nightheater. Steelsuspension. Wheelbase: 5000 mm. Tyres: 315/80R22,5 60-80%. Bronto Skylift S46XDT.

Year: 2005. Hours: 4442. Hours RPM: 1686.

Widened + Rotated basket. Max wind speed: 12,5 m/s. Max permitted tilt: 0.5 degree.

Max capacity basket: 600 kg / 7 persons + 40 kg.

Max lateral force: 400 N. 4 point outriggers. Airconnection in basket. Max working height: 46 meter.

ID NR: 65.

The General Terms and Conditions of Heinhuis are applicable to all adverts, offers and quotations by Heinhuis, all agreements entered into by Heinhuis and the negotiations preceding them. By any form of response you accept the applicability of the General Terms and Conditions of Heinhuis and you declare that you have taken note of these General Terms and Conditions. Our prices are export netto prices.