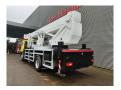

## Volvo 4x2 Bronto Skylift S46 XDT

## **Beschrijving**

Volvo FL 250 4x2.

Year: 2005.

Milage: 241.242 km. Manual gearbox 8 gears. Max weight: 19.000 kg.

Axle load: 1: 7500 kg. 2: 12.000 kg. Engine brake. Camera.

Electrical operated windows.

Sleeper cabin 1 bed.

Nightheater. Steelsuspension. Wheelbase: 5000 mm. Tyres: 315/80R22,5 60-80%. Bronto Skylift S46XDT.

Year: 2005. Hours: 4442. Hours RPM: 1686.

Widened + Rotated basket. Max wind speed: 12,5 m/s. Max permitted tilt: 0.5 degree.

Max capacity basket: 600 kg / 7 persons + 40 kg.

Max lateral force: 400 N. 4 point outriggers. Airconnection in basket. Max working height: 46 meter.

ID NR: 65.

The General Terms and Conditions of Heinhuis are applicable to all adverts, offers and quotations by Heinhuis, all agreements entered into by Heinhuis and the negotiations preceding them. By any form of response you accept the applicability of the General Terms and Conditions of Heinhuis and you declare that you have taken note of these General Terms and Conditions. Our prices are export netto prices.