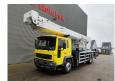

## Volvo 4x2 Bronto Skylift S46 XDT

## **Beschrijving**

Volvo FL 250 4x2.

Year: 2005.

Milage: 241.242 km. Manual gearbox 8 gears. Max weight: 19.000 kg.

Axle load: 1: 7500 kg. 2: 12.000 kg. Engine brake. Camera.

Electrical operated windows.

Sleeper cabin 1 bed.

Nightheater. Steelsuspension. Wheelbase: 5000 mm. Tyres: 315/80R22,5 60-80%. Bronto Skylift S46XDT.

Year: 2005. Hours: 4442. Hours RPM: 1686.

Widened + Rotated basket. Max wind speed: 12,5 m/s. Max permitted tilt: 0.5 degree.