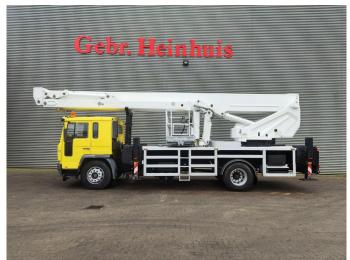

## Volvo 4x2 Bronto Skylift S46 XDT

## **Beschrijving**

Volvo FL 250 4x2.

Year: 2005.

Milage: 241.242 km. Manual gearbox 8 gears. Max weight: 19.000 kg.

Axle load: 1: 7500 kg. 2: 12.000 kg. Engine brake. Camera.

Electrical operated windows.

Sleeper cabin 1 bed.

Nightheater. Steelsuspension. Wheelbase: 5000 mm. Tyres: 315/80R22,5 60-80%. Bronto Skylift S46XDT.

Year: 2005. Hours: 4442. Hours RPM: 1686.

Widened + Rotated basket. Max wind speed: 12,5 m/s. Max permitted tilt: 0.5 degree.

Max capacity basket: 600 kg / 7 persons + 40 kg.

Max lateral force: 400 N. 4 point outriggers. Airconnection in basket. Max working height: 46 meter.

ID NR: 65.

The General Terms and Conditions of Heinhuis are applicable to all adverts, offers and quotations by Heinhuis, all agreements entered into by Heinhuis and the negotiations preceding them. By any form of response you accept the applicability of the General Terms and Conditions of Heinhuis and you declare that you have taken note of these General Terms and Conditions. Our prices are export netto prices.