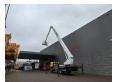

## Volvo 4x2 Bronto Skylift S46 XDT

Nightheater. Steelsuspension. Wheelbase: 5000 mm. Tyres: 315/80R22,5 60-80%. Bronto Skylift S46XDT.

Year: 2005. Hours: 4442. Hours RPM: 1686.

Widened + Rotated basket. Max wind speed: 12,5 m/s. Max permitted tilt: 0.5 degree.

Max capacity basket: 600 kg / 7 persons + 40 kg.

Max lateral force: 400 N. 4 point outriggers. Airconnection in basket. Max working height: 46 meter.

ID NR: 65.

The General Terms and Conditions of Heinhuis are applicable to all adverts, offers and quotations by Heinhuis, all agreements entered into by Heinhuis and the negotiations preceding them. By any form of response you accept the applicability of the General Terms and Conditions of Heinhuis and you declare that you have taken note of these General Terms and Conditions. Our prices are export netto prices.