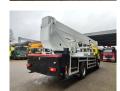

## Volvo 4x2 Bronto Skylift S46 XDT

## **Beschrijving**

Volvo FL 250 4x2.

Year: 2005.

Milage: 241.242 km. Manual gearbox 8 gears. Max weight: 19.000 kg.

Axle load: 1: 7500 kg. 2: 12.000 kg. Engine brake. Camera.

Electrical operated windows.

Sleeper cabin 1 bed.

Nightheater. Steelsuspension. Wheelbase: 5000 mm. Tyres: 315/80R22,5 60-80%. Bronto Skylift S46XDT.

Year: 2005. Hours: 4442. Hours RPM: 1686.

Widened + Rotated basket. Max wind speed: 12,5 m/s. Max permitted tilt: 0.5 degree.

Max capacity basket: 600 kg / 7 persons + 40 kg.

Max lateral force: 400 N. 4 point outriggers. Airconnection in basket. Max working height: 46 meter.

ID NR: 65.

The General Terms and Conditions of Heinhuis are applicable to all adverts, offers and quotations by Heinhuis, all agreements entered into by Heinhuis and the negotiations preceding them. By any form of response you accept the applicability of the General Terms and Conditions of Heinhuis and you declare that you have taken note of these General Terms and Conditions. Our prices are export netto prices.