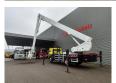

## Volvo 4x2 Bronto Skylift S46 XDT

Nightheater. Steelsuspension. Wheelbase: 5000 mm. Tyres: 315/80R22,5 60-80%. Bronto Skylift S46XDT.

Year: 2005. Hours: 4442. Hours RPM: 1686.

Widened + Rotated basket. Max wind speed: 12,5 m/s. Max permitted tilt: 0.5 degree.

Max capacity basket: 600 kg / 7 persons + 40 kg.

Max lateral force: 400 N. 4 point outriggers. Airconnection in basket. Max working height: 46 meter.

ID NR: 65.

The General Terms and Conditions of Heinhuis are applicable to all adverts, offers and quotations by Heinhuis, all agreements entered into by Heinhuis and the negotiations preceding them. By any form of response you accept the applicability of the General Terms and Conditions of Heinhuis and you declare that you have taken note of these General Terms and Conditions. Our prices are export netto prices.