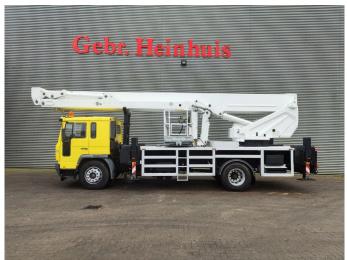

## Bronto Skylift S46 XDT Volvo FL 250 4x2

## **Beschrijving**

Volvo FL 250 4x2.

Year: 2005.

Milage: 241.242 km. Manual gearbox 8 gears. Max weight: 19.000 kg.

Axle load: 1: 7500 kg. 2: 12.000 kg. Engine brake. Camera.

Electrical operated windows.

Sleeper cabin 1 bed.

Nightheater. Steelsuspension. Wheelbase: 5000 mm. Tyres: 315/80R22,5 60-80%. Bronto Skylift S46XDT.

Year: 2005. Hours: 4442. Hours RPM: 1686.

Widened + Rotated basket. Max wind speed: 12,5 m/s. Max permitted tilt: 0.5 degree.

Max capacity basket: 600 kg / 7 persons + 40 kg.

Max lateral force: 400 N. 4 point outriggers. Airconnection in basket. Max working height: 46 meter.

ID NR: 65.

The General Terms and Conditions of Heinhuis are applicable to all adverts, offers and quotations by Heinhuis, all agreements entered into by Heinhuis and the negotiations preceding them. By any form of response you accept the applicability of the General Terms and Conditions of Heinhuis and you declare that you have taken note of these General Terms and Conditions. Our prices are export netto prices.