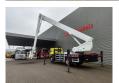

## Bronto Skylift S46 XDT Volvo FL 250 4x2

Nightheater. Steelsuspension. Wheelbase: 5000 mm. Tyres: 315/80R22,5 60-80%. Bronto Skylift S46XDT.

Year: 2005. Hours: 4442. Hours RPM: 1686.

Widened + Rotated basket. Max wind speed: 12,5 m/s. Max permitted tilt: 0.5 degree.

Max capacity basket: 600 kg / 7 persons + 40 kg.

Max lateral force: 400 N. 4 point outriggers. Airconnection in basket. Max working height: 46 meter.

ID NR: 65.

The General Terms and Conditions of Heinhuis are applicable to all adverts, offers and quotations by Heinhuis, all agreements entered into by Heinhuis and the negotiations preceding them. By any form of response you accept the applicability of the General Terms and Conditions of Heinhuis and you declare that you have taken note of these General Terms and Conditions. Our prices are export netto prices.