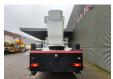

## Bronto Skylift S46 XDT Volvo FL 250 4x2

## **Beschrijving**

Volvo FL 250 4x2.

Year: 2005.

Milage: 241.242 km. Manual gearbox 8 gears. Max weight: 19.000 kg.

Axle load: 1: 7500 kg. 2: 12.000 kg. Engine brake. Camera.

Electrical operated windows.

Sleeper cabin 1 bed.

Nightheater. Steelsuspension. Wheelbase: 5000 mm. Tyres: 315/80R22,5 60-80%. Bronto Skylift S46XDT.

Year: 2005. Hours: 4442. Hours RPM: 1686.

Widened + Rotated basket. Max wind speed: 12,5 m/s. Max permitted tilt: 0.5 degree.

Max capacity basket: 600 kg / 7 persons + 40 kg.

Max lateral force: 400 N. 4 point outriggers. Airconnection in basket. Max working height: 46 meter.

ID NR: 65.

The General Terms and Conditions of Heinhuis are applicable to all adverts, offers and quotations by Heinhuis, all agreements entered into by Heinhuis and the negotiations preceding them. By any form of response you accept the applicability of the General Terms and Conditions of Heinhuis and you declare that you have taken note of these General Terms and Conditions. Our prices are export netto prices.