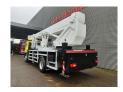

## Bronto Skylift S46 XDT Volvo FL 250 4x2

## **Beschrijving**

Volvo FL 250 4x2.

Year: 2005.

Milage: 241.242 km. Manual gearbox 8 gears. Max weight: 19.000 kg.

Axle load: 1: 7500 kg. 2: 12.000 kg. Engine brake. Camera.

Electrical operated windows.

Sleeper cabin 1 bed.

Nightheater. Steelsuspension. Wheelbase: 5000 mm. Tyres: 315/80R22,5 60-80%. Bronto Skylift S46XDT.

Year: 2005. Hours: 4442. Hours RPM: 1686.

Widened + Rotated basket. Max wind speed: 12,5 m/s. Max permitted tilt: 0.5 degree.

Max capacity basket: 600 kg / 7 persons + 40 kg.

Max lateral force: 400 N. 4 point outriggers. Airconnection in basket. Max working height: 46 meter.

ID NR: 65.

The General Terms and Conditions of Heinhuis are applicable to all adverts, offers and quotations by Heinhuis, all agreements entered into by Heinhuis and the negotiations preceding them. By any form of response you accept the applicability of the General Terms and Conditions of Heinhuis and you declare that you have taken note of these General Terms and Conditions. Our prices are export netto prices.