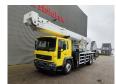

## Bronto Skylift S46 XDT Volvo FL 250 4x2

## **Beschrijving**

Volvo FL 250 4x2.

Year: 2005.

Milage: 241.242 km. Manual gearbox 8 gears. Max weight: 19.000 kg.

Axle load: 1: 7500 kg. 2: 12.000 kg. Engine brake. Camera.

Electrical operated windows.

Sleeper cabin 1 bed.

Nightheater. Steelsuspension. Wheelbase: 5000 mm. Tyres: 315/80R22,5 60-80%. Bronto Skylift S46XDT.

Year: 2005. Hours: 4442. Hours RPM: 1686.

Widened + Rotated basket. Max wind speed: 12,5 m/s. Max permitted tilt: 0.5 degree.

Max capacity basket: 600 kg / 7 persons + 40 kg.

Max lateral force: 400 N. 4 point outriggers. Airconnection in basket. Max working height: 46 meter.

ID NR: 65.

The General Terms and Conditions of Heinhuis are applicable to all adverts, offers and quotations by Heinhuis, all agreements entered into by Heinhuis and the negotiations preceding them. By any form of response you accept the applicability of the General Terms and Conditions of Heinhuis and you declare that you have taken note of these General Terms and Conditions. Our prices are export netto prices.