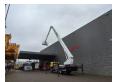

## Bronto Skylift S46 XDT Volvo FL 250 4x2

Nightheater. Steelsuspension. Wheelbase: 5000 mm. Tyres: 315/80R22,5 60-80%. Bronto Skylift S46XDT.

Year: 2005. Hours: 4442. Hours RPM: 1686.

Widened + Rotated basket. Max wind speed: 12,5 m/s. Max permitted tilt: 0.5 degree.

Max capacity basket: 600 kg / 7 persons + 40 kg.

Max lateral force: 400 N. 4 point outriggers. Airconnection in basket. Max working height: 46 meter.

ID NR: 65.

The General Terms and Conditions of Heinhuis are applicable to all adverts, offers and quotations by Heinhuis, all agreements entered into by Heinhuis and the negotiations preceding them. By any form of response you accept the applicability of the General Terms and Conditions of Heinhuis and you declare that you have taken note of these General Terms and Conditions. Our prices are export netto prices.