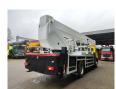

## Bronto Skylift S46 XDT Volvo FL 250 4x2

## **Beschrijving**

Volvo FL 250 4x2.

Year: 2005.

Milage: 241.242 km. Manual gearbox 8 gears. Max weight: 19.000 kg.

Axle load: 1: 7500 kg. 2: 12.000 kg. Engine brake. Camera.

Electrical operated windows.

Sleeper cabin 1 bed.

Nightheater. Steelsuspension. Wheelbase: 5000 mm. Tyres: 315/80R22,5 60-80%. Bronto Skylift S46XDT.

Year: 2005. Hours: 4442. Hours RPM: 1686.

Widened + Rotated basket. Max wind speed: 12,5 m/s. Max permitted tilt: 0.5 degree.

Max capacity basket: 600 kg / 7 persons + 40 kg.

Max lateral force: 400 N. 4 point outriggers. Airconnection in basket. Max working height: 46 meter.

ID NR: 65.

The General Terms and Conditions of Heinhuis are applicable to all adverts, offers and quotations by Heinhuis, all agreements entered into by Heinhuis and the negotiations preceding them. By any form of response you accept the applicability of the General Terms and Conditions of Heinhuis and you declare that you have taken note of these General Terms and Conditions. Our prices are export netto prices.