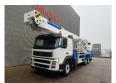

## Bronto Skylift S52XDT Volvo FM 380 6x2

## **Beschrijving**

Volvo FM 380 6x2.

Year: 2005.

Milage: 335.584 km.

Automatic.

Sleeper cabin 1 bed.

Electrical operated windows and mirrors.

3th axle steering axle.

Camera.
Airconditioning.
Nighrheater.
Analog tacho.
Radio CD.

On the back airsuspension.

Wheelbase: 1-2: 5200 mm. 1-3: 6550 mm.

Tyres:

1: 385/65R22,5 80%. 2: 315/80R22,5 70%. 3: 385/65R22,5 80%. Bronto Skylift S52XDT.