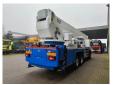

## Bronto Skylift S52XDT Volvo FM 380 6x2

Year: 2005. Hours: 19.258. Hours RPM: 5308.

Max wind speed: 12,5 m/s. Max lateral force: 400 N. Max permitted tilt: 0.5 degree.

Max capacity basket: 600 kg / 7 persons + 40 kg.

4 point outriggers.

Rotated + widened basket.

Electrical + Air function in basket.

Max working height: 52 meter.

Max outreach: 34 meter.

ID NR: 21.

The General Terms and Conditions of Heinhuis are applicable to all adverts, offers and quotations by Heinhuis, all agreements entered into by Heinhuis and the negotiations preceding them. By any form of response you accept the applicability of the General Terms and Conditions of Heinhuis and you declare that you have taken note of these General Terms and Conditions. Our prices are export netto prices.