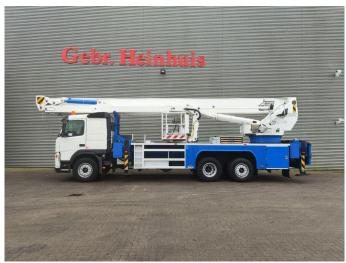

## Bronto Skylift S52XDT Volvo FM 380 6x2

## **Beschrijving**

Volvo FM 380 6x2.

Year: 2005.

Milage: 335.584 km.

Automatic.

Sleeper cabin 1 bed.

Electrical operated windows and mirrors.

3th axle steering axle.

Camera.
Airconditioning.
Nighrheater.
Analog tacho.
Radio CD.

On the back airsuspension.

Wheelbase: 1-2: 5200 mm. 1-3: 6550 mm.

Tyres:

1: 385/65R22,5 80%. 2: 315/80R22,5 70%. 3: 385/65R22,5 80%. Bronto Skylift S52XDT.

Year: 2005. Hours: 19.258. Hours RPM: 5308.

Max wind speed: 12,5 m/s. Max lateral force: 400 N. Max permitted tilt: 0.5 degree.

Max capacity basket: 600 kg / 7 persons + 40 kg.

4 point outriggers.

Rotated + widened basket.

Electrical + Air function in basket.

Max working height: 52 meter.

Max outreach: 34 meter.

ID NR: 21.

The General Terms and Conditions of Heinhuis are applicable to all adverts, offers and quotations by Heinhuis, all agreements entered into by Heinhuis and the negotiations preceding them. By any form of response you accept the applicability of the General Terms and Conditions of Heinhuis and you declare that you have taken note of these General Terms and Conditions. Our prices are export netto prices.