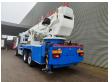

## Bronto Skylift S52XDT Volvo FM 380 6x2

## **Beschrijving**

Volvo FM 380 6x2.

Year: 2005.

Milage: 335.584 km.

Automatic.

Sleeper cabin 1 bed.

Electrical operated windows and mirrors.

3th axle steering axle.

Camera.
Airconditioning.
Nighrheater.
Analog tacho.
Radio CD.

On the back airsuspension.

Wheelbase: 1-2: 5200 mm. 1-3: 6550 mm.

Tyres:

1: 385/65R22,5 80%. 2: 315/80R22,5 70%. 3: 385/65R22,5 80%. Bronto Skylift S52XDT.