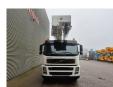

## **Beschrijving**

Volvo FM 380 6x2.

Year: 2005.

Milage: 335.584 km.

Automatic.

Sleeper cabin 1 bed.

Electrical operated windows and mirrors.

3th axle steering axle.

Camera.
Airconditioning.
Nighrheater.
Analog tacho.
Radio CD.

On the back airsuspension.

Wheelbase: 1-2: 5200 mm. 1-3: 6550 mm.

Tyres:

1: 385/65R22,5 80%. 2: 315/80R22,5 70%. 3: 385/65R22,5 80%. Bronto Skylift S52XDT.