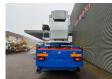

## Bronto Skylift S52XDT Volvo FM 380 6x2

Year: 2005. Hours: 19.258. Hours RPM: 5308.

Max wind speed: 12,5 m/s. Max lateral force: 400 N. Max permitted tilt: 0.5 degree.

Max capacity basket: 600 kg / 7 persons + 40 kg.

4 point outriggers.

Rotated + widened basket.

Electrical + Air function in basket.

Max working height: 52 meter.

Max outreach: 34 meter.

ID NR: 21.

The General Terms and Conditions of Heinhuis are applicable to all adverts, offers and quotations by Heinhuis, all agreements entered into by Heinhuis and the negotiations preceding them. By any form of response you accept the applicability of the General Terms and Conditions of Heinhuis and you declare that you have taken note of these General Terms and Conditions. Our prices are export netto prices.