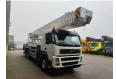

## **Beschrijving**

Volvo FM 380 6x2.

Year: 2005.

Milage: 335.584 km.

Automatic.

Sleeper cabin 1 bed.

Electrical operated windows and mirrors.

3th axle steering axle.

Camera.
Airconditioning.
Nighrheater.
Analog tacho.
Radio CD.

On the back airsuspension.

Wheelbase: 1-2: 5200 mm. 1-3: 6550 mm.

Tyres:

1: 385/65R22,5 80%. 2: 315/80R22,5 70%. 3: 385/65R22,5 80%. Bronto Skylift S52XDT.