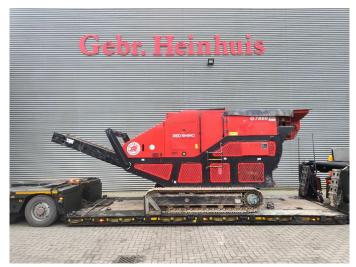

## Red Rhino 7000

## **Beschrijving**

Red Rhino 7000.

Year: 2019. Hours: 1533. CE Machine. Deutz engine.

Pads: 300 mm (steel).

belt.

Remote Control. 700x400 mm. Jaw crusher. UC: 80%.

ID NR: 167.

The General Terms and Conditions of Heinhuis are applicable to all adverts, offers and quotations by Heinhuis, all agreements entered into by Heinhuis and the negotiations preceding them. By any form of response you accept the applicability of the General Terms and Conditions of Heinhuis and you declare that you have taken note of these General Terms and Conditions. Our prices are export netto prices.