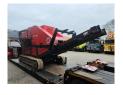

## **Beschrijving**

Red Rhino 7000.

Year: 2019. Hours: 1533. CE Machine. Deutz engine.

Pads: 300 mm (steel).

belt.

Remote Control. 700x400 mm. Jaw crusher. UC: 80%.

ID NR: 167.

The General Terms and Conditions of Heinhuis are applicable to all adverts, offers and quotations by Heinhuis, all agreements entered into by Heinhuis and the negotiations preceding them. By any form of response you accept the applicability of the General Terms and Conditions of Heinhuis and you declare that you have taken note of these General Terms and Conditions. Our prices are export netto prices.