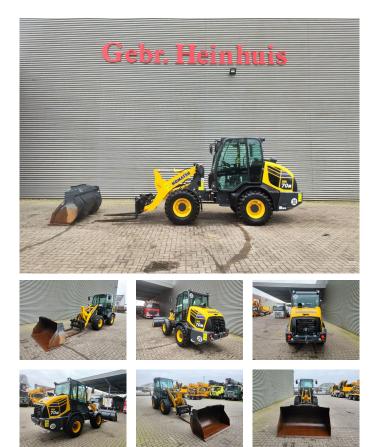

# Komatsu WA 70 M

## Beschrijving

Komatsu WA 70 M.

Year: 2023. Hours: Only 255. Max weight: 6000 kg. Axle load; 1: 2850 kg. 2: 3800 kg. CE machine. 46.2 KW. 20 KMH. Quick hitch. JOystick. Tyres: 405/70R18 90%. 1 set forks. 1 bucket: 0.88 kub.

German machine!

Like New!

ID NR: 77.

The General Terms and Conditions of Heinhuis are applicable to all adverts, offers and quotations by Heinhuis, all agreements entered into by Heinhuis and the negotiations preceding them. By any form of response you accept the applicability of the General Terms and Conditions of Heinhuis and you declare that you have taken note of these General Terms and Conditions. Our prices are export netto prices.