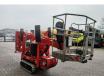

# Teupen Leo 15 GT

## Beschrijving

Teupen Leo 15 GT.

Year: 2015. Hours: 3145. Weight: 1770 kg. CE Machine. Max capacity basket: 200 kg. 230 V 50 Hz 16 A. Max working presure: 190 Bar. Max lateral force: 400 N. Max wind speed: 12,5 m/s. Max permitted tilt: 1 degree. Widened UC. Non marking tracks 80%. Diesel + Electric. Electrical function in basket. 4 point outriggers. Max working height: 15 meter.