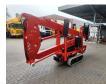

# Teupen Leo 15 GT

## Beschrijving

Teupen Leo 15 GT.

Year: 2015. Hours: 3145. Weight: 1770 kg. CE Machine. Max capacity basket: 200 kg. 230 V 50 Hz 16 A. Max working presure: 190 Bar. Max lateral force: 400 N. Max wind speed: 12,5 m/s. Max permitted tilt: 1 degree. Widened UC. Non marking tracks 80%. Diesel + Electric. Electrical function in basket. 4 point outriggers. Max working height: 15 meter.