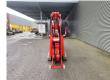

# Teupen Leo 15 GT

## Beschrijving

Teupen Leo 15 GT.

Year: 2015. Hours: 3145. Weight: 1770 kg. CE Machine. Max capacity basket: 200 kg. 230 V 50 Hz 16 A. Max working presure: 190 Bar. Max lateral force: 400 N. Max wind speed: 12,5 m/s. Max permitted tilt: 1 degree. Widened UC. Non marking tracks 80%. Diesel + Electric. Electrical function in basket. 4 point outriggers. Max working height: 15 meter.