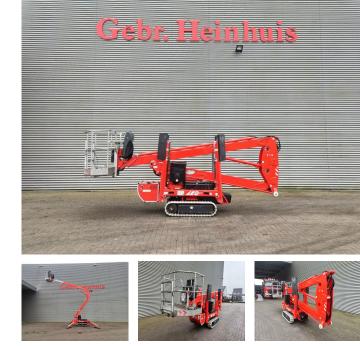

# Teupen Leo 15 GT

## Beschrijving

Teupen Leo 15 GT.

Year: 2015. Hours: 3145. Weight: 1770 kg. CE Machine. Max capacity basket: 200 kg. 230 V 50 Hz 16 A. Max working presure: 190 Bar. Max lateral force: 400 N. Max wind speed: 12,5 m/s. Max permitted tilt: 1 degree. Widened UC. Non marking tracks 80%. Diesel + Electric. Electrical function in basket. 4 point outriggers. Max working height: 15 meter.