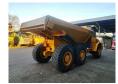

## Hydrema 922 F-2.55 6x6

## **Beschrijving**

Hydrema 922 F-2.55 6x6.

Year: 2018. Hours: 3058. Milage: 1645 km. Weight: 16.900 kg. Max weight: 36.500 kg.

CE Machine.
Axle load:
Front: 11 Ton.
Rear: 25.5 Ton.
218 KW.
Bodyheating.
Tailgate.
Ad Blue.
Airconditioning.
Joystick.
Camera.

Tyres: 20.5R25 60-80%.

ID NR: 102.

The General Terms and Conditions of Heinhuis are applicable to all adverts, offers and quotations by Heinhuis, all agreements entered into by Heinhuis and the negotiations preceding them. By any form of response you accept the applicability of the General Terms and Conditions of Heinhuis and you declare that you have taken note of these General Terms and Conditions. Our prices are export netto prices.