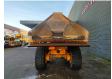

## Hydrema 922 F-2.55 6x6

## **Beschrijving**

Hydrema 922 F-2.55 6x6.

Year: 2018. Hours: 3058. Milage: 1645 km. Weight: 16.900 kg. Max weight: 36.500 kg.

CE Machine.
Axle load:
Front: 11 Ton.
Rear: 25.5 Ton.
218 KW.
Bodyheating.
Tailgate.
Ad Blue.
Airconditioning.
Joystick.
Camera.

Tyres: 20.5R25 60-80%.

ID NR: 102.

The General Terms and Conditions of Heinhuis are applicable to all adverts, offers and quotations by Heinhuis, all agreements entered into by Heinhuis and the negotiations preceding them. By any form of response you accept the applicability of the General Terms and Conditions of Heinhuis and you declare that you have taken note of these General Terms and Conditions. Our prices are export netto prices.