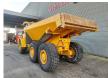

## Hydrema 922 F-2.55 6x6

## **Beschrijving**

Hydrema 922 F-2.55 6x6.

Year: 2018. Hours: 3058. Milage: 1645 km. Weight: 16.900 kg. Max weight: 36.500 kg.

CE Machine.
Axle load:
Front: 11 Ton.
Rear: 25.5 Ton.
218 KW.
Bodyheating.
Tailgate.
Ad Blue.
Airconditioning.
Joystick.
Camera.

Tyres: 20.5R25 60-80%.

ID NR: 102.

The General Terms and Conditions of Heinhuis are applicable to all adverts, offers and quotations by Heinhuis, all agreements entered into by Heinhuis and the negotiations preceding them. By any form of response you accept the applicability of the General Terms and Conditions of Heinhuis and you declare that you have taken note of these General Terms and Conditions. Our prices are export netto prices.