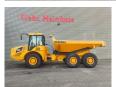

## Hydrema 922 F-2.55 6x6

## **Beschrijving**

Hydrema 922 F-2.55 6x6.

Year: 2018. Hours: 3058. Milage: 1645 km. Weight: 16.900 kg. Max weight: 36.500 kg.

CE Machine.
Axle load:
Front: 11 Ton.
Rear: 25.5 Ton.
218 KW.
Bodyheating.
Tailgate.
Ad Blue.
Airconditioning.
Joystick.
Camera.

Tyres: 20.5R25 60-80%.

ID NR: 102.

The General Terms and Conditions of Heinhuis are applicable to all adverts, offers and quotations by Heinhuis, all agreements entered into by Heinhuis and the negotiations preceding them. By any form of response you accept the applicability of the General Terms and Conditions of Heinhuis and you declare that you have taken note of these General Terms and Conditions. Our prices are export netto prices.