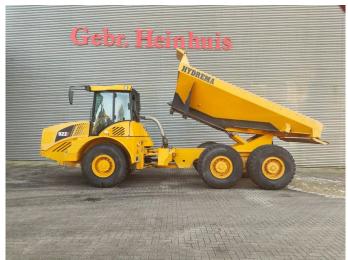

## Hydrema 922 F-2.55 6x6

## **Beschrijving**

Hydrema 922 F-2.55 6x6.

Year: 2018. Hours: 3058. Milage: 1645 km. Weight: 16.900 kg. Max weight: 36.500 kg.

CE Machine.
Axle load:
Front: 11 Ton.
Rear: 25.5 Ton.
218 KW.
Bodyheating.
Tailgate.
Ad Blue.
Airconditioning.
Joystick.
Camera.

Tyres: 20.5R25 60-80%.

ID NR: 102.

The General Terms and Conditions of Heinhuis are applicable to all adverts, offers and quotations by Heinhuis, all agreements entered into by Heinhuis and the negotiations preceding them. By any form of response you accept the applicability of the General Terms and Conditions of Heinhuis and you declare that you have taken note of these General Terms and Conditions. Our prices are export netto prices.