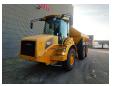

## Hydrema 922 F-2.55 6x6

## **Beschrijving**

Hydrema 922 F-2.55 6x6.

Year: 2018. Hours: 3058. Milage: 1645 km. Weight: 16.900 kg. Max weight: 36.500 kg.

CE Machine.
Axle load:
Front: 11 Ton.
Rear: 25.5 Ton.
218 KW.
Bodyheating.
Tailgate.
Ad Blue.
Airconditioning.
Joystick.
Camera.

Tyres: 20.5R25 60-80%.

ID NR: 102.

The General Terms and Conditions of Heinhuis are applicable to all adverts, offers and quotations by Heinhuis, all agreements entered into by Heinhuis and the negotiations preceding them. By any form of response you accept the applicability of the General Terms and Conditions of Heinhuis and you declare that you have taken note of these General Terms and Conditions. Our prices are export netto prices.