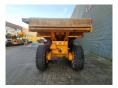

## Hydrema 922 F-2.55 6x6

## **Beschrijving**

Hydrema 922 F-2.55 6x6.

Year: 2018. Hours: 3058. Milage: 1645 km. Weight: 16.900 kg. Max weight: 36.500 kg.

CE Machine.
Axle load:
Front: 11 Ton.
Rear: 25.5 Ton.
218 KW.
Bodyheating.
Tailgate.
Ad Blue.
Airconditioning.
Joystick.
Camera.

Tyres: 20.5R25 60-80%.

ID NR: 102.

The General Terms and Conditions of Heinhuis are applicable to all adverts, offers and quotations by Heinhuis, all agreements entered into by Heinhuis and the negotiations preceding them. By any form of response you accept the applicability of the General Terms and Conditions of Heinhuis and you declare that you have taken note of these General Terms and Conditions. Our prices are export netto prices.