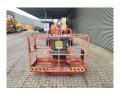

## **Beschrijving**

JLG 510 AJ.

Year: 2014. Hours: 2280. Weight: 7740 kg. CE Machine.

Max capacity basket: 230 kg / 2 persons + 70 kg.

Max lateral force: 400 N. Max wind speed: 12,5 m/s. Max permitted tilt: 4 degree.

Rotated basket.

Electrical function in basket.

Deutz engine.

Max working height: 18 meter. Max outreach: 9.5 meter. Tyres: 33x15-16.5 80%.

ID NR: 306.

The General Terms and Conditions of Heinhuis are applicable to all adverts, offers and quotations by Heinhuis, all agreements entered into by Heinhuis and the negotiations preceding them. By any form of response you accept the applicability of the General Terms and Conditions of Heinhuis and you declare that you have taken note of these General Terms and Conditions. Our prices are export netto prices.