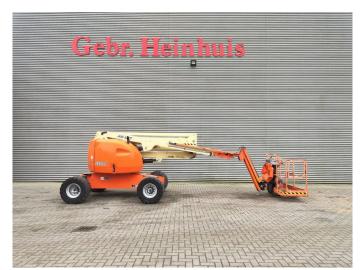

## **JLG** 510 AJ

## **Beschrijving**

JLG 510 AJ.

Year: 2014. Hours: 2280. Weight: 7740 kg. CE Machine.

Max capacity basket: 230 kg / 2 persons + 70 kg.

Max lateral force: 400 N. Max wind speed: 12,5 m/s. Max permitted tilt: 4 degree.

Rotated basket.

Electrical function in basket.

Deutz engine.

Max working height: 18 meter. Max outreach: 9.5 meter. Tyres: 33x15-16.5 80%.

ID NR: 306.

The General Terms and Conditions of Heinhuis are applicable to all adverts, offers and quotations by Heinhuis, all agreements entered into by Heinhuis and the negotiations preceding them. By any form of response you accept the applicability of the General Terms and Conditions of Heinhuis and you declare that you have taken note of these General Terms and Conditions. Our prices are export netto prices.