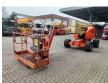

## **Beschrijving**

JLG 510 AJ.

Year: 2014. Hours: 2280. Weight: 7740 kg. CE Machine.

Max capacity basket: 230 kg / 2 persons + 70 kg.

Max lateral force: 400 N. Max wind speed: 12,5 m/s. Max permitted tilt: 4 degree.

Rotated basket.

Electrical function in basket.

Deutz engine.

Max working height: 18 meter. Max outreach: 9.5 meter. Tyres: 33x15-16.5 80%.

ID NR: 306.

The General Terms and Conditions of Heinhuis are applicable to all adverts, offers and quotations by Heinhuis, all agreements entered into by Heinhuis and the negotiations preceding them. By any form of response you accept the applicability of the General Terms and Conditions of Heinhuis and you declare that you have taken note of these General Terms and Conditions. Our prices are export netto prices.