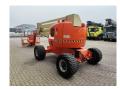

## **Beschrijving**

JLG 510 AJ.

Year: 2014. Hours: 2280. Weight: 7740 kg. CE Machine.

Max capacity basket: 230 kg / 2 persons + 70 kg.

Max lateral force: 400 N. Max wind speed: 12,5 m/s. Max permitted tilt: 4 degree.

Rotated basket.

Electrical function in basket.

Deutz engine.

Max working height: 18 meter. Max outreach: 9.5 meter. Tyres: 33x15-16.5 80%.

ID NR: 306.

The General Terms and Conditions of Heinhuis are applicable to all adverts, offers and quotations by Heinhuis, all agreements entered into by Heinhuis and the negotiations preceding them. By any form of response you accept the applicability of the General Terms and Conditions of Heinhuis and you declare that you have taken note of these General Terms and Conditions. Our prices are export netto prices.