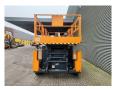

## Beschrijving

ATN CX 15.

Year: 2017. Hours: 764. Weight: 7300 kg. CE machine.

Max capacity basket: 700 kg / 6 persons + 220 kg.

Max lateral force: 400 N. Max wind speed: 12,5 m/s. Max permitted tilt: 3 degree.

4 point outriggers.

Max working height: 15 meter. Tyres: 630x28.5 Full Rubber.

ID NR: 234.

The General Terms and Conditions of Heinhuis are applicable to all adverts, offers and quotations by Heinhuis, all agreements entered into by Heinhuis and the negotiations preceding them. By any form of response you accept the applicability of the General Terms and Conditions of Heinhuis and you declare that you have taken note of these General Terms and Conditions. Our prices are export netto prices.