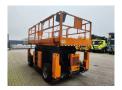

## Beschrijving

ATN CX 15.

Year: 2017. Hours: 764. Weight: 7300 kg. CE machine.

Max capacity basket: 700 kg / 6 persons + 220 kg.

Max lateral force: 400 N. Max wind speed: 12,5 m/s. Max permitted tilt: 3 degree.

4 point outriggers.

Max working height: 15 meter. Tyres: 630x28.5 Full Rubber.

ID NR: 234.

The General Terms and Conditions of Heinhuis are applicable to all adverts, offers and quotations by Heinhuis, all agreements entered into by Heinhuis and the negotiations preceding them. By any form of response you accept the applicability of the General Terms and Conditions of Heinhuis and you declare that you have taken note of these General Terms and Conditions. Our prices are export netto prices.