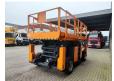

## Beschrijving

ATN CX 15.

Year: 2017. Hours: 764. Weight: 7300 kg. CE machine.

Max capacity basket: 700 kg / 6 persons + 220 kg.

Max lateral force: 400 N. Max wind speed: 12,5 m/s. Max permitted tilt: 3 degree.

4 point outriggers.

Max working height: 15 meter. Tyres: 630x28.5 Full Rubber.

ID NR: 234.

The General Terms and Conditions of Heinhuis are applicable to all adverts, offers and quotations by Heinhuis, all agreements entered into by Heinhuis and the negotiations preceding them. By any form of response you accept the applicability of the General Terms and Conditions of Heinhuis and you declare that you have taken note of these General Terms and Conditions. Our prices are export netto prices.