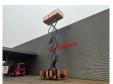

## Beschrijving

ATN CX 15.

Year: 2017. Hours: 764. Weight: 7300 kg. CE machine.

Max capacity basket: 700 kg / 6 persons + 220 kg.

Max lateral force: 400 N. Max wind speed: 12,5 m/s. Max permitted tilt: 3 degree.

4 point outriggers.

Max working height: 15 meter. Tyres: 630x28.5 Full Rubber.

ID NR: 234.

The General Terms and Conditions of Heinhuis are applicable to all adverts, offers and quotations by Heinhuis, all agreements entered into by Heinhuis and the negotiations preceding them. By any form of response you accept the applicability of the General Terms and Conditions of Heinhuis and you declare that you have taken note of these General Terms and Conditions. Our prices are export netto prices.