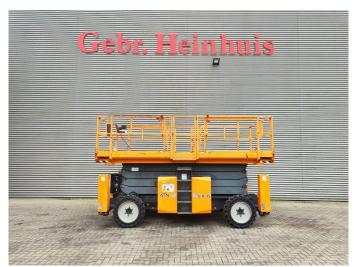

## Beschrijving

ATN CX 15.

Year: 2017. Hours: 764. Weight: 7300 kg. CE machine.

Max capacity basket: 700 kg / 6 persons + 220 kg.

Max lateral force: 400 N. Max wind speed: 12,5 m/s. Max permitted tilt: 3 degree.

4 point outriggers.

Max working height: 15 meter. Tyres: 630x28.5 Full Rubber.

ID NR: 234.

The General Terms and Conditions of Heinhuis are applicable to all adverts, offers and quotations by Heinhuis, all agreements entered into by Heinhuis and the negotiations preceding them. By any form of response you accept the applicability of the General Terms and Conditions of Heinhuis and you declare that you have taken note of these General Terms and Conditions. Our prices are export netto prices.