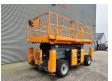

## Beschrijving

ATN CX 15.

Year: 2017. Hours: 764. Weight: 7300 kg. CE machine.

Max capacity basket: 700 kg / 6 persons + 220 kg.

Max lateral force: 400 N. Max wind speed: 12,5 m/s. Max permitted tilt: 3 degree.

4 point outriggers.

Max working height: 15 meter. Tyres: 630x28.5 Full Rubber.

ID NR: 234.

The General Terms and Conditions of Heinhuis are applicable to all adverts, offers and quotations by Heinhuis, all agreements entered into by Heinhuis and the negotiations preceding them. By any form of response you accept the applicability of the General Terms and Conditions of Heinhuis and you declare that you have taken note of these General Terms and Conditions. Our prices are export netto prices.