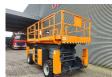

## Beschrijving

ATN CX 15.

Year: 2017. Hours: 764. Weight: 7300 kg. CE machine.

Max capacity basket: 700 kg / 6 persons + 220 kg.

Max lateral force: 400 N. Max wind speed: 12,5 m/s. Max permitted tilt: 3 degree.

4 point outriggers.

Max working height: 15 meter. Tyres: 630x28.5 Full Rubber.

ID NR: 234.

The General Terms and Conditions of Heinhuis are applicable to all adverts, offers and quotations by Heinhuis, all agreements entered into by Heinhuis and the negotiations preceding them. By any form of response you accept the applicability of the General Terms and Conditions of Heinhuis and you declare that you have taken note of these General Terms and Conditions. Our prices are export netto prices.