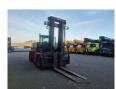

## Beschrijving

Kalmar ECG 160-12.

Year: 2021.
Hours: 481.
Weight: 18.000 kg.
CE machine.
Capacity: 16.000 kg.
Max lifting height: 4150 mm.
Min own height: 3950 mm.

Camera.
Airconditioning.
Duplex.
Central greasing system.

Full Electric. Forks: L: 2400 mm.

W: 250 mm.
Thickness: 100 mm.
Tyres: 12.00R20 90%.

Including charger!

ID NR: 72.

The General Terms and Conditions of Heinhuis are applicable to all adverts, offers and quotations by Heinhuis, all agreements entered into by Heinhuis and the negotiations preceding them. By any form of response you accept the applicability of the General Terms and Conditions of Heinhuis and you declare that you have taken note of these General Terms and Conditions. Our prices are export netto prices.