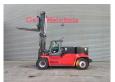

## Kalmar ECG 160-12 Full Electric with Charger!

## Beschrijving

Kalmar ECG 160-12.

Year: 2021.
Hours: 481.
Weight: 18.000 kg.
CE machine.
Capacity: 16.000 kg.
Max lifting height: 4150 mm.
Min own height: 3950 mm.

Camera.
Airconditioning.
Duplex.
Central greasing system.

Full Electric. Forks: L: 2400 mm.

W: 250 mm.
Thickness: 100 mm.
Tyres: 12.00R20 90%.

Including charger!

ID NR: 72.

The General Terms and Conditions of Heinhuis are applicable to all adverts, offers and quotations by Heinhuis, all agreements entered into by Heinhuis and the negotiations preceding them. By any form of response you accept the applicability of the General Terms and Conditions of Heinhuis and you declare that you have taken note of these General Terms and Conditions. Our prices are export netto prices.