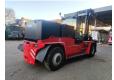

## Beschrijving

Kalmar ECG 160-12.

Year: 2021.
Hours: 481.
Weight: 18.000 kg.
CE machine.
Capacity: 16.000 kg.
Max lifting height: 4150 mm.
Min own height: 3950 mm.

Camera.
Airconditioning.
Duplex.
Central greasing system.

Full Electric. Forks: L: 2400 mm.

W: 250 mm.
Thickness: 100 mm.
Tyres: 12.00R20 90%.

Including charger!

ID NR: 72.

The General Terms and Conditions of Heinhuis are applicable to all adverts, offers and quotations by Heinhuis, all agreements entered into by Heinhuis and the negotiations preceding them. By any form of response you accept the applicability of the General Terms and Conditions of Heinhuis and you declare that you have taken note of these General Terms and Conditions. Our prices are export netto prices.