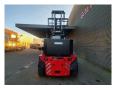

## Beschrijving

Kalmar ECG 160-12.

Year: 2021.
Hours: 481.
Weight: 18.000 kg.
CE machine.
Capacity: 16.000 kg.
Max lifting height: 4150 mm.
Min own height: 3950 mm.

Camera.
Airconditioning.
Duplex.
Central greasing system.

Full Electric. Forks: L: 2400 mm.

W: 250 mm.
Thickness: 100 mm.
Tyres: 12.00R20 90%.

Including charger!

ID NR: 72.

The General Terms and Conditions of Heinhuis are applicable to all adverts, offers and quotations by Heinhuis, all agreements entered into by Heinhuis and the negotiations preceding them. By any form of response you accept the applicability of the General Terms and Conditions of Heinhuis and you declare that you have taken note of these General Terms and Conditions. Our prices are export netto prices.