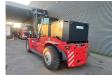

## Kalmar ECG 160-12 Full Electric with Charger!

## Beschrijving

Kalmar ECG 160-12.

Year: 2021.
Hours: 481.
Weight: 18.000 kg.
CE machine.
Capacity: 16.000 kg.
Max lifting height: 4150 mm.
Min own height: 3950 mm.

Camera.
Airconditioning.
Duplex.
Central greasing system.

Full Electric. Forks: L: 2400 mm.

W: 250 mm.
Thickness: 100 mm.
Tyres: 12.00R20 90%.

Including charger!

ID NR: 72.

The General Terms and Conditions of Heinhuis are applicable to all adverts, offers and quotations by Heinhuis, all agreements entered into by Heinhuis and the negotiations preceding them. By any form of response you accept the applicability of the General Terms and Conditions of Heinhuis and you declare that you have taken note of these General Terms and Conditions. Our prices are export netto prices.