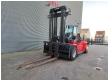

## Kalmar ECG 160-12 Full Electric with Charger!

## Beschrijving

Kalmar ECG 160-12.

Year: 2021.
Hours: 481.
Weight: 18.000 kg.
CE machine.
Capacity: 16.000 kg.
Max lifting height: 4150 mm.
Min own height: 3950 mm.

Camera.
Airconditioning.
Duplex.
Central greasing system.

Full Electric. Forks: L: 2400 mm.

W: 250 mm.
Thickness: 100 mm.
Tyres: 12.00R20 90%.

Including charger!

ID NR: 72.

The General Terms and Conditions of Heinhuis are applicable to all adverts, offers and quotations by Heinhuis, all agreements entered into by Heinhuis and the negotiations preceding them. By any form of response you accept the applicability of the General Terms and Conditions of Heinhuis and you declare that you have taken note of these General Terms and Conditions. Our prices are export netto prices.