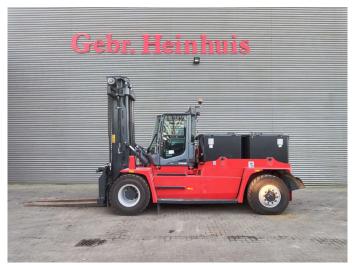

## Kalmar ECG 160-12 Full Electric with Charger!

## Beschrijving

Kalmar ECG 160-12.

Year: 2021.
Hours: 481.
Weight: 18.000 kg.
CE machine.
Capacity: 16.000 kg.
Max lifting height: 4150 mm.
Min own height: 3950 mm.

Camera.
Airconditioning.
Duplex.
Central greasing system.

Full Electric. Forks: L: 2400 mm.

W: 250 mm.
Thickness: 100 mm.
Tyres: 12.00R20 90%.

Including charger!

ID NR: 72.

The General Terms and Conditions of Heinhuis are applicable to all adverts, offers and quotations by Heinhuis, all agreements entered into by Heinhuis and the negotiations preceding them. By any form of response you accept the applicability of the General Terms and Conditions of Heinhuis and you declare that you have taken note of these General Terms and Conditions. Our prices are export netto prices.