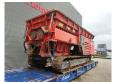

## **HAMMEL** VB 950 DK

## **Beschrijving**

Hammel VB 950 DK.

Year: 2013. Hours: 10.500. Weight: 43.000 kg. CE Machine. 522 KW / 710 HP. Radio remote Control.

Convenyor. Pads: 610 mm. UC: 80%.

Machine drives just on 1 track!

Machine needs some work!

Belt is of because dimmensions of transport!

ID NR: 249.

The General Terms and Conditions of Heinhuis are applicable to all adverts, offers and quotations by Heinhuis, all agreements entered into by Heinhuis and the negotiations preceding them. By any form of response you accept the applicability of the General Terms and Conditions of Heinhuis and you declare that you have taken note of these General Terms and Conditions. Our prices are export netto prices.