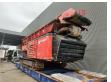

## **HAMMEL** VB 950 DK

## **Beschrijving**

Hammel VB 950 DK.

Year: 2013. Hours: 10.500. Weight: 43.000 kg. CE Machine. 522 KW / 710 HP. Radio remote Control.

Convenyor. Pads: 610 mm. UC: 80%.

Machine drives just on 1 track!

Machine needs some work!

Belt is of because dimmensions of transport!

ID NR: 249.

The General Terms and Conditions of Heinhuis are applicable to all adverts, offers and quotations by Heinhuis, all agreements entered into by Heinhuis and the negotiations preceding them. By any form of response you accept the applicability of the General Terms and Conditions of Heinhuis and you declare that you have taken note of these General Terms and Conditions. Our prices are export netto prices.