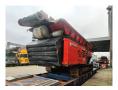

## **Beschrijving**

Hammel VB 950 DK.

Year: 2013. Hours: 10.500. Weight: 43.000 kg. CE Machine. 522 KW / 710 HP. Radio remote Control.

Convenyor. Pads: 610 mm. UC: 80%.

Machine drives just on 1 track!

Machine needs some work!

Belt is of because dimmensions of transport!

ID NR: 249.

The General Terms and Conditions of Heinhuis are applicable to all adverts, offers and quotations by Heinhuis, all agreements entered into by Heinhuis and the negotiations preceding them. By any form of response you accept the applicability of the General Terms and Conditions of Heinhuis and you declare that you have taken note of these General Terms and Conditions. Our prices are export netto prices.