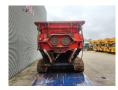

## **Beschrijving**

Hammel VB 950 DK.

Year: 2013. Hours: 10.500. Weight: 43.000 kg. CE Machine. 522 KW / 710 HP. Radio remote Control.

Convenyor. Pads: 610 mm. UC: 80%.

Machine drives just on 1 track!

Machine needs some work!

Belt is of because dimmensions of transport!

ID NR: 249.

The General Terms and Conditions of Heinhuis are applicable to all adverts, offers and quotations by Heinhuis, all agreements entered into by Heinhuis and the negotiations preceding them. By any form of response you accept the applicability of the General Terms and Conditions of Heinhuis and you declare that you have taken note of these General Terms and Conditions. Our prices are export netto prices.