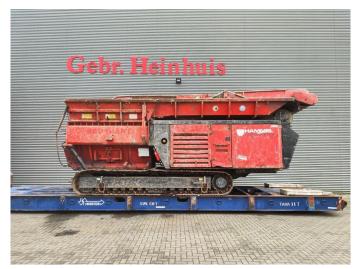

## **HAMMEL** VB 950 DK

## **Beschrijving**

Hammel VB 950 DK.

Year: 2013. Hours: 10.500. Weight: 43.000 kg. CE Machine. 522 KW / 710 HP. Radio remote Control.

Convenyor. Pads: 610 mm. UC: 80%.

Machine drives just on 1 track!

Machine needs some work!

Belt is of because dimmensions of transport!

ID NR: 249.

The General Terms and Conditions of Heinhuis are applicable to all adverts, offers and quotations by Heinhuis, all agreements entered into by Heinhuis and the negotiations preceding them. By any form of response you accept the applicability of the General Terms and Conditions of Heinhuis and you declare that you have taken note of these General Terms and Conditions. Our prices are export netto prices.