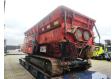

## **Beschrijving**

Hammel VB 950 DK.

Year: 2013. Hours: 10.500. Weight: 43.000 kg. CE Machine. 522 KW / 710 HP. Radio remote Control.

Convenyor. Pads: 610 mm. UC: 80%.

Machine drives just on 1 track!

Machine needs some work!

Belt is of because dimmensions of transport!

ID NR: 249.

The General Terms and Conditions of Heinhuis are applicable to all adverts, offers and quotations by Heinhuis, all agreements entered into by Heinhuis and the negotiations preceding them. By any form of response you accept the applicability of the General Terms and Conditions of Heinhuis and you declare that you have taken note of these General Terms and Conditions. Our prices are export netto prices.