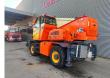

## Dieci Pegasus 50.21

## **Beschrijving**

Dieci Pegasus 50.21.

Year: 2014. Hours: 4544. Weight: 17.540 kg. Max weight: 18.000 kg. CE Machine. 106 KW. Axle load: 1: 10.300 kg.

2: 10.300 kg. 4 point outriggers.

40 KMH. 4x4x4. 2 Joysticks.

Mech. quick hitch.

3th hydr. function + Electrical function on boom.

Tyres: 445/65R22,5 40%.
- Radio Remote Control.
- Basket BUD 6429

Capacity: 800 kg. Wided till 4000 mm.

Rotated.

- Winch BUD 4449. Capacity: 3800 kg. - Jip BUD 4389. Capacity: 2500 kg.

- 1 set forks.

ID NR: 64.

The General Terms and Conditions of Heinhuis are applicable to all adverts, offers and quotations by Heinhuis, all agreements entered into by Heinhuis and the negotiations preceding them. By any form of response you accept the applicability of the General Terms and Conditions of Heinhuis and you declare that you have taken note of these General Terms and Conditions. Our prices are export netto prices.