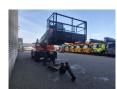

## **Beschrijving**

Dieci Pegasus 50.21.

Year: 2014. Hours: 4544. Weight: 17.540 kg. Max weight: 18.000 kg. CE Machine. 106 KW. Axle load: 1: 10.300 kg.

2: 10.300 kg. 4 point outriggers.

40 KMH. 4x4x4. 2 Joysticks.

Mech. quick hitch.

3th hydr. function + Electrical function on boom.

Tyres: 445/65R22,5 40%.
- Radio Remote Control.
- Basket BUD 6429

Capacity: 800 kg. Wided till 4000 mm.

Rotated.

- Winch BUD 4449. Capacity: 3800 kg. - Jip BUD 4389. Capacity: 2500 kg.