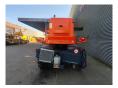

## **Beschrijving**

Dieci Pegasus 50.21.

Year: 2014. Hours: 4544. Weight: 17.540 kg. Max weight: 18.000 kg. CE Machine. 106 KW. Axle load: 1: 10.300 kg.

2: 10.300 kg. 4 point outriggers.

40 KMH. 4x4x4. 2 Joysticks.

Mech. quick hitch.

3th hydr. function + Electrical function on boom.

Tyres: 445/65R22,5 40%.
- Radio Remote Control.
- Basket BUD 6429

Capacity: 800 kg. Wided till 4000 mm.

Rotated.

- Winch BUD 4449. Capacity: 3800 kg. - Jip BUD 4389. Capacity: 2500 kg.