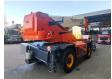

## **Beschrijving**

Dieci Pegasus 50.21.

Year: 2014. Hours: 4544. Weight: 17.540 kg. Max weight: 18.000 kg. CE Machine. 106 KW. Axle load: 1: 10.300 kg.

2: 10.300 kg. 4 point outriggers.

40 KMH. 4x4x4. 2 Joysticks.

Mech. quick hitch.

3th hydr. function + Electrical function on boom.

Tyres: 445/65R22,5 40%.
- Radio Remote Control.
- Basket BUD 6429

Capacity: 800 kg. Wided till 4000 mm.

Rotated.

- Winch BUD 4449. Capacity: 3800 kg. - Jip BUD 4389. Capacity: 2500 kg.