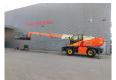

## Dieci Pegasus 50.21

## **Beschrijving**

Dieci Pegasus 50.21.

Year: 2014. Hours: 4544. Weight: 17.540 kg. Max weight: 18.000 kg. CE Machine. 106 KW. Axle load: 1: 10.300 kg.

2: 10.300 kg. 4 point outriggers.

40 KMH. 4x4x4. 2 Joysticks.

Mech. quick hitch.

3th hydr. function + Electrical function on boom.

Tyres: 445/65R22,5 40%.
- Radio Remote Control.
- Basket BUD 6429

Capacity: 800 kg. Wided till 4000 mm.

Rotated.

- Winch BUD 4449. Capacity: 3800 kg. - Jip BUD 4389. Capacity: 2500 kg.

- 1 set forks.

ID NR: 64.

The General Terms and Conditions of Heinhuis are applicable to all adverts, offers and quotations by Heinhuis, all agreements entered into by Heinhuis and the negotiations preceding them. By any form of response you accept the applicability of the General Terms and Conditions of Heinhuis and you declare that you have taken note of these General Terms and Conditions. Our prices are export netto prices.