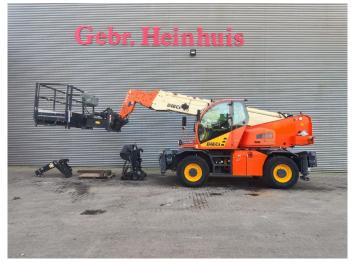

## Dieci Pegasus 50.21

## **Beschrijving**

Dieci Pegasus 50.21.

Year: 2014. Hours: 4544. Weight: 17.540 kg. Max weight: 18.000 kg. CE Machine. 106 KW. Axle load: 1: 10.300 kg.

2: 10.300 kg. 4 point outriggers.

40 KMH. 4x4x4. 2 Joysticks.

Mech. quick hitch.

3th hydr. function + Electrical function on boom.

Tyres: 445/65R22,5 40%.
- Radio Remote Control.
- Basket BUD 6429

Capacity: 800 kg. Wided till 4000 mm.

Rotated.

- Winch BUD 4449. Capacity: 3800 kg. - Jip BUD 4389. Capacity: 2500 kg.

- 1 set forks.

ID NR: 64.

The General Terms and Conditions of Heinhuis are applicable to all adverts, offers and quotations by Heinhuis, all agreements entered into by Heinhuis and the negotiations preceding them. By any form of response you accept the applicability of the General Terms and Conditions of Heinhuis and you declare that you have taken note of these General Terms and Conditions. Our prices are export netto prices.