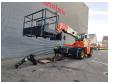

## Dieci Pegasus 50.21

## **Beschrijving**

Dieci Pegasus 50.21.

Year: 2014. Hours: 4544. Weight: 17.540 kg. Max weight: 18.000 kg. CE Machine. 106 KW. Axle load: 1: 10.300 kg.

2: 10.300 kg. 4 point outriggers.

40 KMH. 4x4x4. 2 Joysticks.

Mech. quick hitch.

3th hydr. function + Electrical function on boom.

Tyres: 445/65R22,5 40%.
- Radio Remote Control.
- Basket BUD 6429

Capacity: 800 kg. Wided till 4000 mm.

Rotated.

- Winch BUD 4449. Capacity: 3800 kg. - Jip BUD 4389. Capacity: 2500 kg.

- 1 set forks.

ID NR: 64.

The General Terms and Conditions of Heinhuis are applicable to all adverts, offers and quotations by Heinhuis, all agreements entered into by Heinhuis and the negotiations preceding them. By any form of response you accept the applicability of the General Terms and Conditions of Heinhuis and you declare that you have taken note of these General Terms and Conditions. Our prices are export netto prices.