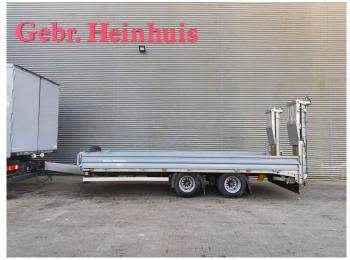

## **Beschrijving**

Muller- Mitteltal-TA-R 18.0.

Year: 2018. 9 tons BPW axles. Weight: 4500 kg. Load capacity: 13.500 kg.

Load capacity: 13.500 kg Max weight: 18.000 kg.

Sparetyre.
Airsuspension.
2 way mech. ramps.
Lenght: 2100 + 1300 mm.
Dimmensions floor:
L: 6300 mm.
W: 2480 mm.
H: 900 mm.

Tyres: 235/75R17,5 70%.

German Trailer!

ID NR: 683.

The General Terms and Conditions of Heinhuis are applicable to all adverts, offers and quotations by Heinhuis, all agreements entered into by Heinhuis and the negotiations preceding them. By any form of response you accept the applicability of the General Terms and Conditions of Heinhuis and you declare that you have taken note of these General Terms and Conditions. Our prices are export netto prices.