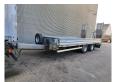

## **Beschrijving**

Muller- Mitteltal-TA-R 18.0.

Year: 2018. 9 tons BPW axles. Weight: 4500 kg. Load capacity: 13.500 kg.

Load capacity: 13.500 kg Max weight: 18.000 kg.

Sparetyre.
Airsuspension.
2 way mech. ramps.
Lenght: 2100 + 1300 mm.
Dimmensions floor:
L: 6300 mm.
W: 2480 mm.
H: 900 mm.

Tyres: 235/75R17,5 70%.

German Trailer!

ID NR: 683.

The General Terms and Conditions of Heinhuis are applicable to all adverts, offers and quotations by Heinhuis, all agreements entered into by Heinhuis and the negotiations preceding them. By any form of response you accept the applicability of the General Terms and Conditions of Heinhuis and you declare that you have taken note of these General Terms and Conditions. Our prices are export netto prices.