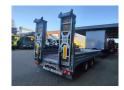

## **Beschrijving**

Muller- Mitteltal-TA-R 18.0.

Year: 2018. 9 tons BPW axles. Weight: 4500 kg. Load capacity: 13.500 kg.

Load capacity: 13.500 kg Max weight: 18.000 kg.

Sparetyre.
Airsuspension.
2 way mech. ramps.
Lenght: 2100 + 1300 mm.
Dimmensions floor:
L: 6300 mm.
W: 2480 mm.
H: 900 mm.

Tyres: 235/75R17,5 70%.

German Trailer!

ID NR: 683.

The General Terms and Conditions of Heinhuis are applicable to all adverts, offers and quotations by Heinhuis, all agreements entered into by Heinhuis and the negotiations preceding them. By any form of response you accept the applicability of the General Terms and Conditions of Heinhuis and you declare that you have taken note of these General Terms and Conditions. Our prices are export netto prices.