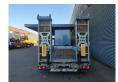

## **Beschrijving**

Muller- Mitteltal-TA-R 18.0.

Year: 2018. 9 tons BPW axles. Weight: 4500 kg. Load capacity: 13.500 kg.

Load capacity: 13.500 kg Max weight: 18.000 kg.

Sparetyre.
Airsuspension.
2 way mech. ramps.
Lenght: 2100 + 1300 mm.
Dimmensions floor:
L: 6300 mm.
W: 2480 mm.
H: 900 mm.

Tyres: 235/75R17,5 70%.

German Trailer!

ID NR: 683.

The General Terms and Conditions of Heinhuis are applicable to all adverts, offers and quotations by Heinhuis, all agreements entered into by Heinhuis and the negotiations preceding them. By any form of response you accept the applicability of the General Terms and Conditions of Heinhuis and you declare that you have taken note of these General Terms and Conditions. Our prices are export netto prices.