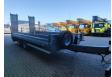

## **Beschrijving**

Muller- Mitteltal-TA-R 18.0.

Year: 2018. 9 tons BPW axles. Weight: 4500 kg. Load capacity: 13.500 kg.

Load capacity: 13.500 kg Max weight: 18.000 kg.

Sparetyre.
Airsuspension.
2 way mech. ramps.
Lenght: 2100 + 1300 mm.
Dimmensions floor:
L: 6300 mm.
W: 2480 mm.
H: 900 mm.

Tyres: 235/75R17,5 70%.

German Trailer!

ID NR: 683.

The General Terms and Conditions of Heinhuis are applicable to all adverts, offers and quotations by Heinhuis, all agreements entered into by Heinhuis and the negotiations preceding them. By any form of response you accept the applicability of the General Terms and Conditions of Heinhuis and you declare that you have taken note of these General Terms and Conditions. Our prices are export netto prices.