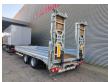

## **Beschrijving**

Muller- Mitteltal-TA-R 18.0.

Year: 2018. 9 tons BPW axles. Weight: 4500 kg. Load capacity: 13.500 kg.

Load capacity: 13.500 kg Max weight: 18.000 kg.

Sparetyre.
Airsuspension.
2 way mech. ramps.
Lenght: 2100 + 1300 mm.
Dimmensions floor:
L: 6300 mm.
W: 2480 mm.
H: 900 mm.

Tyres: 235/75R17,5 70%.

German Trailer!

ID NR: 683.

The General Terms and Conditions of Heinhuis are applicable to all adverts, offers and quotations by Heinhuis, all agreements entered into by Heinhuis and the negotiations preceding them. By any form of response you accept the applicability of the General Terms and Conditions of Heinhuis and you declare that you have taken note of these General Terms and Conditions. Our prices are export netto prices.