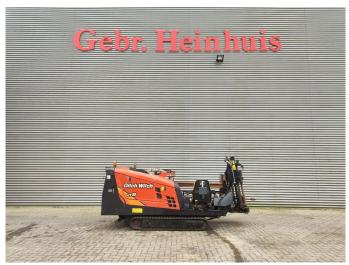

## **Ditch Witch JT9**

## **Beschrijving**

Ditch Witch JT9.

Year: 2014. Hours: 3475. Weight: 3040 kg. CE Machine. 40 KW Deutz engine. 18 drill rods from 1900 mm.

UC: 80%.

German Machine!

ID NR: 100 B.

The General Terms and Conditions of Heinhuis are applicable to all adverts, offers and quotations by Heinhuis, all agreements entered into by Heinhuis and the negotiations preceding them. By any form of response you accept the applicability of the General Terms and Conditions of Heinhuis and you declare that you have taken note of these General Terms and Conditions. Our prices are export netto prices.