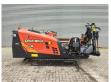

## **Ditch Witch JT9**

## **Beschrijving**

Ditch Witch JT9.

Year: 2014. Hours: 3475. Weight: 3040 kg. CE Machine. 40 KW Deutz engine. 18 drill rods from 1900 mm.

UC: 80%.

German Machine!

ID NR: 100 B.

The General Terms and Conditions of Heinhuis are applicable to all adverts, offers and quotations by Heinhuis, all agreements entered into by Heinhuis and the negotiations preceding them. By any form of response you accept the applicability of the General Terms and Conditions of Heinhuis and you declare that you have taken note of these General Terms and Conditions. Our prices are export netto prices.