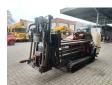

## **Ditch Witch JT9**

## **Beschrijving**

Ditch Witch JT9.

Year: 2014. Hours: 3475. Weight: 3040 kg. CE Machine. 40 KW Deutz engine. 18 drill rods from 1900 mm.

UC: 80%.

German Machine!

ID NR: 100 B.

The General Terms and Conditions of Heinhuis are applicable to all adverts, offers and quotations by Heinhuis, all agreements entered into by Heinhuis and the negotiations preceding them. By any form of response you accept the applicability of the General Terms and Conditions of Heinhuis and you declare that you have taken note of these General Terms and Conditions. Our prices are export netto prices.