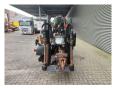

## **Ditch Witch JT9**

## **Beschrijving**

Ditch Witch JT9.

Year: 2014. Hours: 3475. Weight: 3040 kg. CE Machine. 40 KW Deutz engine. 18 drill rods from 1900 mm.

UC: 80%.

German Machine!

ID NR: 100 B.

The General Terms and Conditions of Heinhuis are applicable to all adverts, offers and quotations by Heinhuis, all agreements entered into by Heinhuis and the negotiations preceding them. By any form of response you accept the applicability of the General Terms and Conditions of Heinhuis and you declare that you have taken note of these General Terms and Conditions. Our prices are export netto prices.