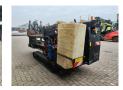

## **Ditch Witch JT9**

## **Beschrijving**

Ditch Witch JT9.

Year: 2014. Hours: 3475. Weight: 3040 kg. CE Machine. 40 KW Deutz engine. 18 drill rods from 1900 mm.

UC: 80%.

German Machine!

ID NR: 100 B.

The General Terms and Conditions of Heinhuis are applicable to all adverts, offers and quotations by Heinhuis, all agreements entered into by Heinhuis and the negotiations preceding them. By any form of response you accept the applicability of the General Terms and Conditions of Heinhuis and you declare that you have taken note of these General Terms and Conditions. Our prices are export netto prices.