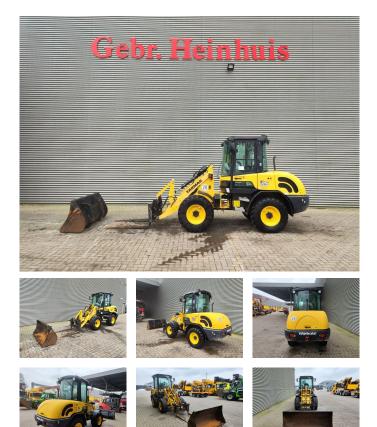

# Yanmar V65

### Beschrijving

Yanmar V65.

Year: 2020. Hours: 968. Weight: 4200 kg. Max weight: 4600 kg. Axle load: 1: 3300 kg. 2: 3300 kg. CE Machine. 36.4 KW. 20 KMH. Quick hitch. 3th hydr. function. Joystick. Radio CD. 1 set forks. 1 bucket with teeth. Tyres: 365/70R18 70%.

German Machine!

ID NR: 310 F.

The General Terms and Conditions of Heinhuis are applicable to all adverts, offers and quotations by Heinhuis, all agreements entered into by Heinhuis and the negotiations preceding them. By any form of response you accept the applicability of the General Terms and Conditions of Heinhuis and you declare that you have taken note of these General Terms and Conditions. Our prices are export netto prices.