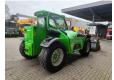

## Merlo TF 38.10 TT-120

## **Beschrijving**

Merlo TF 38.10 TT-120.

Year: 2016. Hours: 5090. Weight: 8350 kg. CE Machine. Capacity: 3800 kg.

Max lifting height: 10 meter.

4x4x4.

Deutz TCD 3.6 L4 engine.

20 KMH.

90 KW / 121 HP.

Central greasing system.

Radio CD.
Joystick.
Quick hitch.
3th hydr. function.
Electrical function.
1 set forks.

1 Bucket: 2100 Liter. Tyres: 405/70R24 80%.

German Machine!

ID NR: 273.

The General Terms and Conditions of Heinhuis are applicable to all adverts, offers and quotations by Heinhuis, all agreements entered into by Heinhuis and the negotiations preceding them. By any form of response you accept the applicability of the General Terms and Conditions of Heinhuis and you declare that you have taken note of these General Terms and Conditions. Our prices are export netto prices.