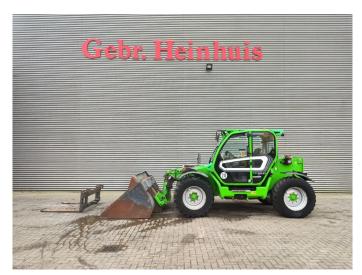

## Merlo TF 38.10 TT-120

## **Beschrijving**

Merlo TF 38.10 TT-120.

Year: 2016. Hours: 5090. Weight: 8350 kg. CE Machine. Capacity: 3800 kg.

Max lifting height: 10 meter.

4x4x4.

Deutz TCD 3.6 L4 engine.

20 KMH.

90 KW / 121 HP.

Central greasing system.

Radio CD.
Joystick.
Quick hitch.
3th hydr. function.
Electrical function.
1 set forks.

1 Bucket: 2100 Liter. Tyres: 405/70R24 80%.

German Machine!

ID NR: 273.

The General Terms and Conditions of Heinhuis are applicable to all adverts, offers and quotations by Heinhuis, all agreements entered into by Heinhuis and the negotiations preceding them. By any form of response you accept the applicability of the General Terms and Conditions of Heinhuis and you declare that you have taken note of these General Terms and Conditions. Our prices are export netto prices.