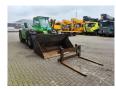

## Merlo TF 38.10 TT-120

## **Beschrijving**

Merlo TF 38.10 TT-120.

Year: 2016. Hours: 5090. Weight: 8350 kg. CE Machine. Capacity: 3800 kg.

Max lifting height: 10 meter.

4x4x4.

Deutz TCD 3.6 L4 engine.

20 KMH.

90 KW / 121 HP.

Central greasing system.

Radio CD.
Joystick.
Quick hitch.
3th hydr. function.
Electrical function.
1 set forks.

1 Bucket: 2100 Liter. Tyres: 405/70R24 80%.

German Machine!

ID NR: 273.

The General Terms and Conditions of Heinhuis are applicable to all adverts, offers and quotations by Heinhuis, all agreements entered into by Heinhuis and the negotiations preceding them. By any form of response you accept the applicability of the General Terms and Conditions of Heinhuis and you declare that you have taken note of these General Terms and Conditions. Our prices are export netto prices.