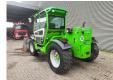

## Merlo TF 38.10 TT-120

## **Beschrijving**

Merlo TF 38.10 TT-120.

Year: 2016. Hours: 5090. Weight: 8350 kg. CE Machine. Capacity: 3800 kg.

Max lifting height: 10 meter.

4x4x4.

Deutz TCD 3.6 L4 engine.

20 KMH.

90 KW / 121 HP.

Central greasing system.

Radio CD.
Joystick.
Quick hitch.
3th hydr. function.
Electrical function.
1 set forks.

1 Bucket: 2100 Liter. Tyres: 405/70R24 80%.

German Machine!

ID NR: 273.

The General Terms and Conditions of Heinhuis are applicable to all adverts, offers and quotations by Heinhuis, all agreements entered into by Heinhuis and the negotiations preceding them. By any form of response you accept the applicability of the General Terms and Conditions of Heinhuis and you declare that you have taken note of these General Terms and Conditions. Our prices are export netto prices.