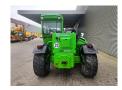

## Merlo TF 38.10 TT-120

## **Beschrijving**

Merlo TF 38.10 TT-120.

Year: 2016. Hours: 5090. Weight: 8350 kg. CE Machine. Capacity: 3800 kg.

Max lifting height: 10 meter.

4x4x4.

Deutz TCD 3.6 L4 engine.

20 KMH.

90 KW / 121 HP.

Central greasing system.

Radio CD.
Joystick.
Quick hitch.
3th hydr. function.
Electrical function.
1 set forks.

1 Bucket: 2100 Liter. Tyres: 405/70R24 80%.

German Machine!

ID NR: 273.

The General Terms and Conditions of Heinhuis are applicable to all adverts, offers and quotations by Heinhuis, all agreements entered into by Heinhuis and the negotiations preceding them. By any form of response you accept the applicability of the General Terms and Conditions of Heinhuis and you declare that you have taken note of these General Terms and Conditions. Our prices are export netto prices.