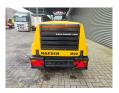

## Kaeser M20PE

## **Beschrijving**

Kaeser M20PE.

Year: 2020. Hours: 1451. Weight: 451 kg. Max weight: 570 kg. 510 kg Alko axle.

Sigma. 14 KW.

Kubota D722 engine. Max presure: 7 Bar. Tyres: 145/80R13 70%.

German Machine!

Including German registration papers!