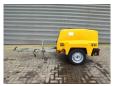

## Kaeser M20PE

## **Beschrijving**

Kaeser M20PE.

Year: 2020. Hours: 1451. Weight: 451 kg. Max weight: 570 kg. 510 kg Alko axle.

Sigma. 14 KW.

Kubota D722 engine. Max presure: 7 Bar. Tyres: 145/80R13 70%.

German Machine!

Including German registration papers!