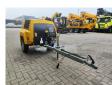

## Kaeser M20PE

## **Beschrijving**

Kaeser M20PE.

Year: 2020. Hours: 1451. Weight: 451 kg. Max weight: 570 kg. 510 kg Alko axle.

Sigma. 14 KW.

Kubota D722 engine. Max presure: 7 Bar. Tyres: 145/80R13 70%.

German Machine!

Including German registration papers!