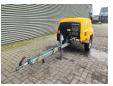

## Kaeser M20PE

## **Beschrijving**

Kaeser M20PE.

Year: 2020. Hours: 1451. Weight: 451 kg. Max weight: 570 kg. 510 kg Alko axle.

Sigma. 14 KW.

Kubota D722 engine. Max presure: 7 Bar. Tyres: 145/80R13 70%.

German Machine!

Including German registration papers!