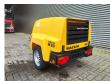

## Kaeser M20PE

## **Beschrijving**

Kaeser M20PE.

Year: 2020. Hours: 1451. Weight: 451 kg. Max weight: 570 kg. 510 kg Alko axle.

Sigma. 14 KW.

Kubota D722 engine. Max presure: 7 Bar. Tyres: 145/80R13 70%.

German Machine!

Including German registration papers!