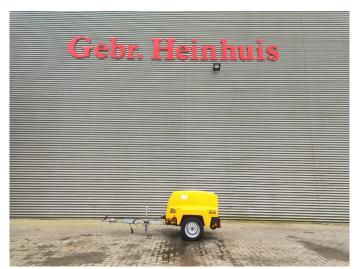

## Kaeser M20PE

## **Beschrijving**

Kaeser M20PE.

Year: 2020. Hours: 1451. Weight: 451 kg. Max weight: 570 kg. 510 kg Alko axle.

Sigma. 14 KW.

Kubota D722 engine. Max presure: 7 Bar. Tyres: 145/80R13 70%.

German Machine!

Including German registration papers!