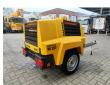

## Kaeser M20PE

## **Beschrijving**

Kaeser M20PE.

Year: 2020. Hours: 1451. Weight: 451 kg. Max weight: 570 kg. 510 kg Alko axle.

Sigma. 14 KW.

Kubota D722 engine. Max presure: 7 Bar. Tyres: 145/80R13 70%.

German Machine!

Including German registration papers!