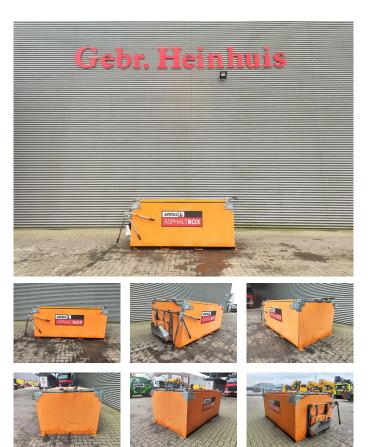

## Amtec ATB 3 Asphalt Box

#### Beschrijving

Amtec ATB 3 Asphalt Box.

Year: 2018. Weight: 650 kg. Capacity: 3000 kg. Dimmensions: L: 3000 mm. W: 1700 mm. H: 1200 mm.

3 Pieces available!

ID NR: 331.

The General Terms and Conditions of Heinhuis are applicable to all adverts, offers and quotations by Heinhuis, all agreements entered into by Heinhuis and the negotiations preceding them. By any form of response you accept the applicability of the General Terms and Conditions of Heinhuis and you declare that you have taken note of these General Terms and Conditions. Our prices are export netto prices.