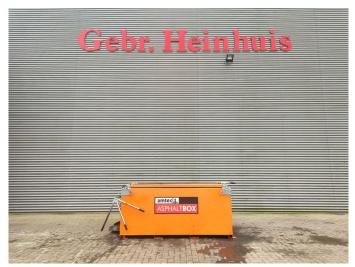

## Amtec ATB 3 Asphalt Box

## **Beschrijving**

Amtec ATB 3 Asphalt Box.

Year: 2020. Weight: 650 kg. Capacity: 3000 kg. Dimmensions: L: 3000 mm. W: 1700 mm. H: 1200 mm.

3 Pieces available!

ID NR: 332.

The General Terms and Conditions of Heinhuis are applicable to all adverts, offers and quotations by Heinhuis, all agreements entered into by Heinhuis and the negotiations preceding them. By any form of response you accept the applicability of the General Terms and Conditions of Heinhuis and you declare that you have taken note of these General Terms and Conditions. Our prices are export netto prices.