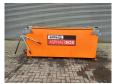

## Amtec ATB 3 Asphalt Box

## **Beschrijving**

Amtec ATB 3 Asphalt Box.

Year: 2020. Weight: 650 kg. Capacity: 3000 kg. Dimmensions: L: 3000 mm. W: 1700 mm. H: 1200 mm.

3 Pieces available!

ID NR: 332.

The General Terms and Conditions of Heinhuis are applicable to all adverts, offers and quotations by Heinhuis, all agreements entered into by Heinhuis and the negotiations preceding them. By any form of response you accept the applicability of the General Terms and Conditions of Heinhuis and you declare that you have taken note of these General Terms and Conditions. Our prices are export netto prices.