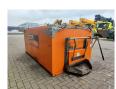

## Amtec ATB 3 Asphalt Box

## **Beschrijving**

Amtec ATB 3 Asphalt Box.

Year: 2020. Weight: 650 kg. Capacity: 3000 kg. Dimmensions: L: 3000 mm. W: 1700 mm. H: 1200 mm.

3 Pieces available!

ID NR: 332.

The General Terms and Conditions of Heinhuis are applicable to all adverts, offers and quotations by Heinhuis, all agreements entered into by Heinhuis and the negotiations preceding them. By any form of response you accept the applicability of the General Terms and Conditions of Heinhuis and you declare that you have taken note of these General Terms and Conditions. Our prices are export netto prices.