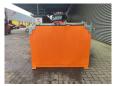

## Amtec ATB 3 Asphalt Box

## **Beschrijving**

Amtec ATB 3 Asphalt Box.

Year: 2020. Weight: 650 kg. Capacity: 3000 kg. Dimmensions: L: 3000 mm. W: 1700 mm. H: 1200 mm.

3 Pieces available!

ID NR: 332.

The General Terms and Conditions of Heinhuis are applicable to all adverts, offers and quotations by Heinhuis, all agreements entered into by Heinhuis and the negotiations preceding them. By any form of response you accept the applicability of the General Terms and Conditions of Heinhuis and you declare that you have taken note of these General Terms and Conditions. Our prices are export netto prices.