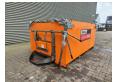

## Amtec ATB 3 Asphalt Box

## **Beschrijving**

Amtec ATB 3 Asphalt Box.

Year: 2020. Weight: 650 kg. Capacity: 3000 kg. Dimmensions: L: 3000 mm. W: 1700 mm. H: 1200 mm.

3 Pieces available!

ID NR: 332.

The General Terms and Conditions of Heinhuis are applicable to all adverts, offers and quotations by Heinhuis, all agreements entered into by Heinhuis and the negotiations preceding them. By any form of response you accept the applicability of the General Terms and Conditions of Heinhuis and you declare that you have taken note of these General Terms and Conditions. Our prices are export netto prices.