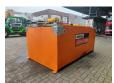

## Amtec ATB 3 Asphalt Box

## **Beschrijving**

Amtec ATB 3 Asphalt Box.

Year: 2020. Weight: 650 kg. Capacity: 3000 kg. Dimmensions: L: 3000 mm. W: 1700 mm. H: 1200 mm.

3 Pieces available!

ID NR: 332.

The General Terms and Conditions of Heinhuis are applicable to all adverts, offers and quotations by Heinhuis, all agreements entered into by Heinhuis and the negotiations preceding them. By any form of response you accept the applicability of the General Terms and Conditions of Heinhuis and you declare that you have taken note of these General Terms and Conditions. Our prices are export netto prices.