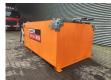

## Amtec ATB 3 Asphalt Box

## **Beschrijving**

Amtec ATB 3 Asphalt Box.

Year: 2020. Weight: 650 kg. Capacity: 3000 kg. Dimmensions: L: 3000 mm. W: 1700 mm. H: 1200 mm.

3 Pieces available!

ID NR: 332.

The General Terms and Conditions of Heinhuis are applicable to all adverts, offers and quotations by Heinhuis, all agreements entered into by Heinhuis and the negotiations preceding them. By any form of response you accept the applicability of the General Terms and Conditions of Heinhuis and you declare that you have taken note of these General Terms and Conditions. Our prices are export netto prices.