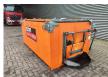

## Amtec ATB 3 Asphalt Box

## **Beschrijving**

Amtec ATB 3 Asphalt Box.

Year: 2019. Weight: 650 kg. Capacity: 3000 kg. Dimmensions: L: 3000 mm. W: 1700 mm. H: 1200 mm.

3 Pieces available!

ID NR: 333.

The General Terms and Conditions of Heinhuis are applicable to all adverts, offers and quotations by Heinhuis, all agreements entered into by Heinhuis and the negotiations preceding them. By any form of response you accept the applicability of the General Terms and Conditions of Heinhuis and you declare that you have taken note of these General Terms and Conditions. Our prices are export netto prices.