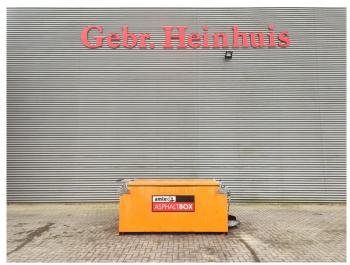

## Amtec ATB 3 Asphalt Box

## **Beschrijving**

Amtec ATB 3 Asphalt Box.

Year: 2019. Weight: 650 kg. Capacity: 3000 kg. Dimmensions: L: 3000 mm. W: 1700 mm. H: 1200 mm.

3 Pieces available!

ID NR: 333.

The General Terms and Conditions of Heinhuis are applicable to all adverts, offers and quotations by Heinhuis, all agreements entered into by Heinhuis and the negotiations preceding them. By any form of response you accept the applicability of the General Terms and Conditions of Heinhuis and you declare that you have taken note of these General Terms and Conditions. Our prices are export netto prices.