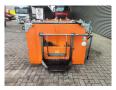

## Amtec ATB 3 Asphalt Box

## **Beschrijving**

Amtec ATB 3 Asphalt Box.

Year: 2019. Weight: 650 kg. Capacity: 3000 kg. Dimmensions: L: 3000 mm. W: 1700 mm. H: 1200 mm.

3 Pieces available!

ID NR: 333.

The General Terms and Conditions of Heinhuis are applicable to all adverts, offers and quotations by Heinhuis, all agreements entered into by Heinhuis and the negotiations preceding them. By any form of response you accept the applicability of the General Terms and Conditions of Heinhuis and you declare that you have taken note of these General Terms and Conditions. Our prices are export netto prices.