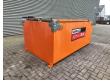

## Amtec ATB 3 Asphalt Box

## **Beschrijving**

Amtec ATB 3 Asphalt Box.

Year: 2019. Weight: 650 kg. Capacity: 3000 kg. Dimmensions: L: 3000 mm. W: 1700 mm. H: 1200 mm.

3 Pieces available!

ID NR: 333.

The General Terms and Conditions of Heinhuis are applicable to all adverts, offers and quotations by Heinhuis, all agreements entered into by Heinhuis and the negotiations preceding them. By any form of response you accept the applicability of the General Terms and Conditions of Heinhuis and you declare that you have taken note of these General Terms and Conditions. Our prices are export netto prices.