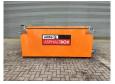

## Amtec ATB 3 Asphalt Box

## **Beschrijving**

Amtec ATB 3 Asphalt Box.

Year: 2019. Weight: 650 kg. Capacity: 3000 kg. Dimmensions: L: 3000 mm. W: 1700 mm. H: 1200 mm.

3 Pieces available!

ID NR: 333.

The General Terms and Conditions of Heinhuis are applicable to all adverts, offers and quotations by Heinhuis, all agreements entered into by Heinhuis and the negotiations preceding them. By any form of response you accept the applicability of the General Terms and Conditions of Heinhuis and you declare that you have taken note of these General Terms and Conditions. Our prices are export netto prices.