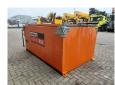

## Amtec ATB 3 Asphalt Box

## **Beschrijving**

Amtec ATB 3 Asphalt Box.

Year: 2019. Weight: 650 kg. Capacity: 3000 kg. Dimmensions: L: 3000 mm. W: 1700 mm. H: 1200 mm.

3 Pieces available!

ID NR: 333.

The General Terms and Conditions of Heinhuis are applicable to all adverts, offers and quotations by Heinhuis, all agreements entered into by Heinhuis and the negotiations preceding them. By any form of response you accept the applicability of the General Terms and Conditions of Heinhuis and you declare that you have taken note of these General Terms and Conditions. Our prices are export netto prices.