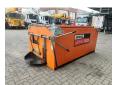

## Amtec ATB 3 Asphalt Box

## **Beschrijving**

Amtec ATB 3 Asphalt Box.

Year: 2019. Weight: 650 kg. Capacity: 3000 kg. Dimmensions: L: 3000 mm. W: 1700 mm. H: 1200 mm.

3 Pieces available!

ID NR: 333.

The General Terms and Conditions of Heinhuis are applicable to all adverts, offers and quotations by Heinhuis, all agreements entered into by Heinhuis and the negotiations preceding them. By any form of response you accept the applicability of the General Terms and Conditions of Heinhuis and you declare that you have taken note of these General Terms and Conditions. Our prices are export netto prices.