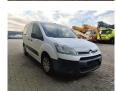

## **Beschrijving**

BPM: De getoonde prijs is exclusief BPM

Citroën Berlingo.

Year: 2013.

Milage: 316.869 km. Manual gearbox 5 gears.

Weight: 1460 kg. Max weight: 1945 kg.

Axle load: 1: 1090 kg. 2: 1090 kg. 3 Persons.

Intergrated radio CD.

Electrical operated windows and mirrors.

Euro 5. 55 KW.

Wheelbase: 2650 mm. Sliding door right side. Tyres: 195/65R15 60%.

German Car!

ID NR: 188.

The General Terms and Conditions of Heinhuis are applicable to all adverts, offers and quotations by Heinhuis, all agreements entered into by Heinhuis and the negotiations preceding them. By any form of response you accept the applicability of the General Terms and Conditions of Heinhuis and you declare that you have taken note of these General Terms and Conditions. Our prices are export netto prices.