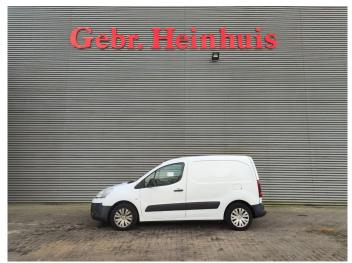

## **Beschrijving**

BPM: De getoonde prijs is exclusief BPM

Citroën Berlingo.

Year: 2013.

Milage: 316.869 km. Manual gearbox 5 gears.

Weight: 1460 kg. Max weight: 1945 kg.

Axle load: 1: 1090 kg. 2: 1090 kg. 3 Persons.

Intergrated radio CD.

Electrical operated windows and mirrors.

Euro 5. 55 KW.

Wheelbase: 2650 mm. Sliding door right side. Tyres: 195/65R15 60%.

German Car!

ID NR: 188.

The General Terms and Conditions of Heinhuis are applicable to all adverts, offers and quotations by Heinhuis, all agreements entered into by Heinhuis and the negotiations preceding them. By any form of response you accept the applicability of the General Terms and Conditions of Heinhuis and you declare that you have taken note of these General Terms and Conditions. Our prices are export netto prices.