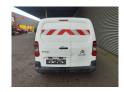

## **Beschrijving**

BPM: De getoonde prijs is exclusief BPM

Citroën Berlingo.

Year: 2013.

Milage: 316.869 km. Manual gearbox 5 gears.

Weight: 1460 kg. Max weight: 1945 kg.

Axle load: 1: 1090 kg. 2: 1090 kg. 3 Persons.

Intergrated radio CD.

Electrical operated windows and mirrors.

Euro 5. 55 KW.

Wheelbase: 2650 mm. Sliding door right side. Tyres: 195/65R15 60%.

German Car!

ID NR: 188.

The General Terms and Conditions of Heinhuis are applicable to all adverts, offers and quotations by Heinhuis, all agreements entered into by Heinhuis and the negotiations preceding them. By any form of response you accept the applicability of the General Terms and Conditions of Heinhuis and you declare that you have taken note of these General Terms and Conditions. Our prices are export netto prices.