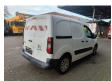

## **Beschrijving**

BPM: De getoonde prijs is exclusief BPM

Citroën Berlingo.

Year: 2013.

Milage: 316.869 km. Manual gearbox 5 gears.

Weight: 1460 kg. Max weight: 1945 kg.

Axle load: 1: 1090 kg. 2: 1090 kg. 3 Persons.

Intergrated radio CD.

Electrical operated windows and mirrors.

Euro 5. 55 KW.

Wheelbase: 2650 mm. Sliding door right side. Tyres: 195/65R15 60%.

German Car!

ID NR: 188.

The General Terms and Conditions of Heinhuis are applicable to all adverts, offers and quotations by Heinhuis, all agreements entered into by Heinhuis and the negotiations preceding them. By any form of response you accept the applicability of the General Terms and Conditions of Heinhuis and you declare that you have taken note of these General Terms and Conditions. Our prices are export netto prices.