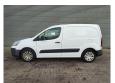

## **Beschrijving**

BPM: De getoonde prijs is exclusief BPM

Citroën Berlingo.

Year: 2013.

Milage: 316.869 km. Manual gearbox 5 gears.

Weight: 1460 kg. Max weight: 1945 kg.

Axle load: 1: 1090 kg. 2: 1090 kg. 3 Persons.

Intergrated radio CD.

Electrical operated windows and mirrors.

Euro 5. 55 KW.

Wheelbase: 2650 mm. Sliding door right side. Tyres: 195/65R15 60%.

German Car!

ID NR: 188.

The General Terms and Conditions of Heinhuis are applicable to all adverts, offers and quotations by Heinhuis, all agreements entered into by Heinhuis and the negotiations preceding them. By any form of response you accept the applicability of the General Terms and Conditions of Heinhuis and you declare that you have taken note of these General Terms and Conditions. Our prices are export netto prices.