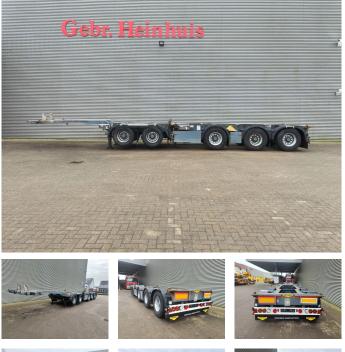

# Broshuis 2 Connect 5AKCC (2+3)

### Beschrijving

Broshuis 2 Connect 5AKCC (2+3).

Year: 2015. 9 tons SAF axles. Weight: 9300 kg. - 2 AKCC: 4260 kg. - 3 AKCC: 5040 kg. EBS. 1st and 2nd axle lift + steering axle (nachlaufgelenkt). 5th axle lift + steering axle (nachlauf gelenkt). Airsuspension. Toolboxes. Tyres: 80%.