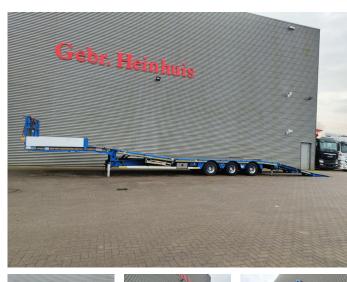

# Faymonville F-S43-1ABA

## Beschrijving

Faymonville F-S43-1ABA.

Year: 2016. 10 tons SAF axles. Max weight: 42.000 kg. Kingpin load: 18.000 kg. Powersteering 3 steering axles. Airsuspension. Winch. EBS ABS ALB. Hydraulic works on Duplo electricty. Hydraulic bridge from floor to neck. Lenght: 3000 mm. Central greasing system. 2 point hydraulic outriggers on the back. 2 way hydraulic ramps: - hydraulic from left to right. - lenght: 2800 + 1700 mm. Dimmensions: Neck: L: 3800 mm. W: 2480 mm. H: 1400 mm. Kingpin load: 1150 mm. Floor: L: 9600 mm. W: 2550 mm. H: 900 mm. Tyres: 235/75R17,5 70%.