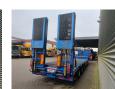

# Faymonville F-S43-1ABA

## Beschrijving

Faymonville F-S43-1ABA.

Year: 2016. 10 tons SAF axles. Max weight: 42.000 kg. Kingpin load: 18.000 kg. Powersteering 3 steering axles. Airsuspension. Winch. EBS ABS ALB. Hydraulic works on Duplo electricty. Hydraulic bridge from floor to neck. Lenght: 3000 mm. Central greasing system. 2 point hydraulic outriggers on the back. 2 way hydraulic ramps: - hydraulic from left to right. - lenght: 2800 + 1700 mm. Dimmensions: Neck: L: 3800 mm. W: 2480 mm. H: 1400 mm. Kingpin load: 1150 mm. Floor: L: 9600 mm. W: 2550 mm. H: 900 mm. Tyres: 235/75R17,5 70%.