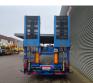

# Faymonville F-S43-1ABA

## Beschrijving

Faymonville F-S43-1ABA.

Year: 2016. 10 tons SAF axles. Max weight: 42.000 kg. Kingpin load: 18.000 kg. Powersteering 3 steering axles. Airsuspension. Winch. EBS ABS ALB. Hydraulic works on Duplo electricty. Hydraulic bridge from floor to neck. Lenght: 3000 mm. Central greasing system. 2 point hydraulic outriggers on the back. 2 way hydraulic ramps: - hydraulic from left to right. - lenght: 2800 + 1700 mm. Dimmensions: Neck: L: 3800 mm. W: 2480 mm. H: 1400 mm. Kingpin load: 1150 mm. Floor: L: 9600 mm. W: 2550 mm. H: 900 mm. Tyres: 235/75R17,5 70%.