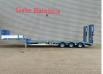

# Faymonville F-S43-1ABA

## Beschrijving

Faymonville F-S43-1ABA.

Year: 2016. 10 tons SAF axles. Max weight: 42.000 kg. Kingpin load: 18.000 kg. Powersteering 3 steering axles. Airsuspension. Winch. EBS ABS ALB. Hydraulic works on Duplo electricty. Hydraulic bridge from floor to neck. Lenght: 3000 mm. Central greasing system. 2 point hydraulic outriggers on the back. 2 way hydraulic ramps: - hydraulic from left to right. - lenght: 2800 + 1700 mm. Dimmensions: Neck: L: 3800 mm. W: 2480 mm. H: 1400 mm. Kingpin load: 1150 mm. Floor: L: 9600 mm. W: 2550 mm. H: 900 mm. Tyres: 235/75R17,5 70%.