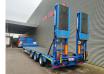

# Faymonville F-S43-1ABA

## Beschrijving

Faymonville F-S43-1ABA.

Year: 2016. 10 tons SAF axles. Max weight: 42.000 kg. Kingpin load: 18.000 kg. Powersteering 3 steering axles. Airsuspension. Winch. EBS ABS ALB. Hydraulic works on Duplo electricty. Hydraulic bridge from floor to neck. Lenght: 3000 mm. Central greasing system. 2 point hydraulic outriggers on the back. 2 way hydraulic ramps: - hydraulic from left to right. - lenght: 2800 + 1700 mm. Dimmensions: Neck: L: 3800 mm. W: 2480 mm. H: 1400 mm. Kingpin load: 1150 mm. Floor: L: 9600 mm. W: 2550 mm. H: 900 mm. Tyres: 235/75R17,5 70%.