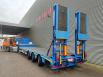

## Beschrijving

Faymonville F-S43-1ABA.

Year: 2016. 10 tons SAF axles. Max weight: 42.000 kg. Kingpin load: 18.000 kg. Powersteering 3 steering axles. Airsuspension. Winch. EBS ABS ALB. Hydraulic works on Duplo electricty. Hydraulic bridge from floor to neck. Lenght: 3000 mm. Central greasing system. 2 point hydraulic outriggers on the back. 2 way hydraulic ramps: - hydraulic from left to right. - lenght: 2800 + 1700 mm. Dimmensions: Neck: L: 3800 mm. W: 2480 mm. H: 1400 mm. Kingpin load: 1150 mm. Floor: L: 9600 mm. W: 2550 mm. H: 900 mm. Tyres: 235/75R17,5 70%.