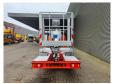

Electrical operated windows.

Wheelbase: 3350 mm. Tyres: 195/70R15 70%. Multitel 160 ALU. Year: 2014.

Hours: 6091.

Max capacity basket: 200 kg / 2 persons + 40 kg.

Max lateral force: 400 N.
Max working height: 16.5 meter.
Max outreach: 6.7 meter.
Max wind speed: 12,5 m/s.
Max permitted tilt: 1 degree.
4 point vertical outriggers.