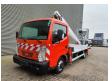

## Nissan Cabstar NT400 Multitel 160 ALU

## Beschrijving

BPM: De getoonde prijs is exclusief BPM

Nissan Cabstar NT400.

Year: 2014.

Milage: 111.435 km. Manual gearbox 5 gears. Weight: 3260 kg.

Max weight: 3500 kg.

Axle load: 1: 1750 kg. 2: 2200 kg. 3 persons. Radio CD.

Electrical operated windows.

Wheelbase: 3350 mm. Tyres: 195/70R15 70%. Multitel 160 ALU. Year: 2014.

Hours: 6091.

Max capacity basket: 200 kg / 2 persons + 40 kg.

Max lateral force: 400 N.
Max working height: 16.5 meter.
Max outreach: 6.7 meter.
Max wind speed: 12,5 m/s.
Max permitted tilt: 1 degree.
4 point vertical outriggers.

Rotated basket.

German Car!

ID NR: 423.

The General Terms and Conditions of Heinhuis are applicable to all adverts, offers and quotations by Heinhuis, all agreements entered into by Heinhuis and the negotiations preceding them. By any form of response you accept the applicability of the General Terms and Conditions of Heinhuis and you declare that you have taken note of these General Terms and Conditions. Our prices are export netto prices.