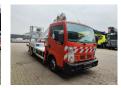

## Beschrijving

BPM: De getoonde prijs is exclusief BPM

Nissan Cabstar NT400.

Year: 2014.

Milage: 111.435 km. Manual gearbox 5 gears. Weight: 3260 kg.

Max weight: 3500 kg.

Axle load: 1: 1750 kg. 2: 2200 kg. 3 persons. Radio CD.