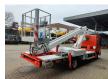

Electrical operated windows.

Wheelbase: 3350 mm. Tyres: 195/70R15 70%. Multitel 160 ALU. Year: 2014.

Hours: 6091.

Max capacity basket: 200 kg / 2 persons + 40 kg.

Max lateral force: 400 N.
Max working height: 16.5 meter.
Max outreach: 6.7 meter.
Max wind speed: 12,5 m/s.
Max permitted tilt: 1 degree.
4 point vertical outriggers.