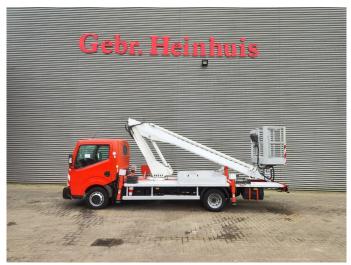

## Nissan Cabstar NT400 Multitel 160 ALU

## Beschrijving

BPM: De getoonde prijs is exclusief BPM

Nissan Cabstar NT400.

Year: 2014.

Milage: 111.435 km. Manual gearbox 5 gears. Weight: 3260 kg.

Max weight: 3500 kg.

Axle load: 1: 1750 kg. 2: 2200 kg. 3 persons. Radio CD.

Electrical operated windows.

Wheelbase: 3350 mm. Tyres: 195/70R15 70%. Multitel 160 ALU. Year: 2014.

Hours: 6091.

Max capacity basket: 200 kg / 2 persons + 40 kg.

Max lateral force: 400 N.
Max working height: 16.5 meter.
Max outreach: 6.7 meter.
Max wind speed: 12,5 m/s.
Max permitted tilt: 1 degree.
4 point vertical outriggers.

Rotated basket.

German Car!

ID NR: 423.

The General Terms and Conditions of Heinhuis are applicable to all adverts, offers and quotations by Heinhuis, all agreements entered into by Heinhuis and the negotiations preceding them. By any form of response you accept the applicability of the General Terms and Conditions of Heinhuis and you declare that you have taken note of these General Terms and Conditions. Our prices are export netto prices.