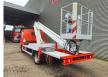

## Multitel 160 ALU Nissan Cabstar NT400

## Beschrijving

BPM: De getoonde prijs is exclusief BPM

Nissan Cabstar NT400.

Year: 2014. Milage: 111.435 km. Manual gearbox 5 gears. Weight: 3260 kg. Max weight: 3500 kg. Axle load: 1: 1750 kg. 2: 2200 kg. 3 persons. Radio CD. Electrical operated windows. Wheelbase: 3350 mm. Tyres: 195/70R15 70%. Multitel 160 ALU. Year: 2014. Hours: 6091. Max capacity basket: 200 kg / 2 persons + 40 kg. Max lateral force: 400 N. Max working height: 16.5 meter. Max outreach: 6.7 meter. Max wind speed: 12.5 m/s. Max permitted tilt: 1 degree. 4 point vertical outriggers. Rotated basket.