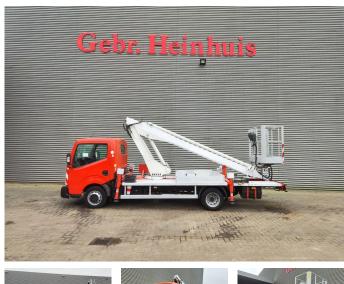

## Multitel 160 ALU Nissan Cabstar NT400

## Beschrijving

BPM: De getoonde prijs is exclusief BPM

Nissan Cabstar NT400.

Year: 2014. Milage: 111.435 km. Manual gearbox 5 gears. Weight: 3260 kg. Max weight: 3500 kg. Axle load: 1: 1750 kg. 2: 2200 kg. 3 persons. Radio CD. Electrical operated windows. Wheelbase: 3350 mm. Tyres: 195/70R15 70%. Multitel 160 ALU. Year: 2014. Hours: 6091. Max capacity basket: 200 kg / 2 persons + 40 kg. Max lateral force: 400 N. Max working height: 16.5 meter. Max outreach: 6.7 meter. Max wind speed: 12.5 m/s. Max permitted tilt: 1 degree. 4 point vertical outriggers. Rotated basket.