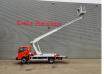

## Multitel 160 ALU Nissan Cabstar NT400

## Beschrijving

BPM: De getoonde prijs is exclusief BPM

Nissan Cabstar NT400.

Year: 2014. Milage: 111.435 km. Manual gearbox 5 gears. Weight: 3260 kg. Max weight: 3500 kg. Axle load: 1: 1750 kg. 2: 2200 kg. 3 persons. Radio CD. Electrical operated windows. Wheelbase: 3350 mm. Tyres: 195/70R15 70%. Multitel 160 ALU. Year: 2014. Hours: 6091. Max capacity basket: 200 kg / 2 persons + 40 kg. Max lateral force: 400 N. Max working height: 16.5 meter. Max outreach: 6.7 meter. Max wind speed: 12.5 m/s. Max permitted tilt: 1 degree. 4 point vertical outriggers. Rotated basket.