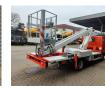

## Multitel 160 ALU Nissan Cabstar NT400

## Beschrijving

BPM: De getoonde prijs is exclusief BPM

Nissan Cabstar NT400.

Year: 2014. Milage: 111.435 km. Manual gearbox 5 gears. Weight: 3260 kg. Max weight: 3500 kg. Axle load: 1: 1750 kg. 2: 2200 kg. 3 persons. Radio CD. Electrical operated windows. Wheelbase: 3350 mm. Tyres: 195/70R15 70%. Multitel 160 ALU. Year: 2014. Hours: 6091. Max capacity basket: 200 kg / 2 persons + 40 kg. Max lateral force: 400 N. Max working height: 16.5 meter. Max outreach: 6.7 meter. Max wind speed: 12.5 m/s. Max permitted tilt: 1 degree. 4 point vertical outriggers. Rotated basket.