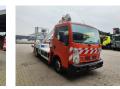

## Multitel 160 ALU Nissan Cabstar NT400

## Beschrijving

BPM: De getoonde prijs is exclusief BPM

Nissan Cabstar NT400.

Year: 2014. Milage: 111.435 km. Manual gearbox 5 gears. Weight: 3260 kg. Max weight: 3500 kg. Axle load: 1: 1750 kg. 2: 2200 kg. 3 persons. Radio CD. Electrical operated windows. Wheelbase: 3350 mm. Tyres: 195/70R15 70%. Multitel 160 ALU. Year: 2014. Hours: 6091. Max capacity basket: 200 kg / 2 persons + 40 kg. Max lateral force: 400 N. Max working height: 16.5 meter. Max outreach: 6.7 meter. Max wind speed: 12.5 m/s. Max permitted tilt: 1 degree. 4 point vertical outriggers. Rotated basket.