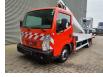

## Multitel 160 ALU Nissan Cabstar NT400

## Beschrijving

BPM: De getoonde prijs is exclusief BPM

Nissan Cabstar NT400.

Year: 2014. Milage: 111.435 km. Manual gearbox 5 gears. Weight: 3260 kg. Max weight: 3500 kg. Axle load: 1: 1750 kg. 2: 2200 kg. 3 persons. Radio CD. Electrical operated windows. Wheelbase: 3350 mm. Tyres: 195/70R15 70%. Multitel 160 ALU. Year: 2014. Hours: 6091. Max capacity basket: 200 kg / 2 persons + 40 kg. Max lateral force: 400 N. Max working height: 16.5 meter. Max outreach: 6.7 meter. Max wind speed: 12.5 m/s. Max permitted tilt: 1 degree. 4 point vertical outriggers. Rotated basket.