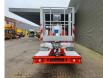

## Multitel 160 ALU Nissan Cabstar NT400

## Beschrijving

BPM: De getoonde prijs is exclusief BPM

Nissan Cabstar NT400.

Year: 2014. Milage: 111.435 km. Manual gearbox 5 gears. Weight: 3260 kg. Max weight: 3500 kg. Axle load: 1: 1750 kg. 2: 2200 kg. 3 persons. Radio CD. Electrical operated windows. Wheelbase: 3350 mm. Tyres: 195/70R15 70%. Multitel 160 ALU. Year: 2014. Hours: 6091. Max capacity basket: 200 kg / 2 persons + 40 kg. Max lateral force: 400 N. Max working height: 16.5 meter. Max outreach: 6.7 meter. Max wind speed: 12.5 m/s. Max permitted tilt: 1 degree. 4 point vertical outriggers. Rotated basket.