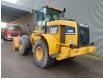

# Caterpillar 930G

## Beschrijving

Caterpillar 930G.

Year: 2007. Hours: 6214. Weight: 14.000 kg. CE machine. Joystick. Airconditioning. 40 KMH. 1 Bucket: 130x240x90 cm. Tyres: 20.5R25 90%.

German Machine!

ID NR: 63.

The General Terms and Conditions of Heinhuis are applicable to all adverts, offers and quotations by Heinhuis, all agreements entered into by Heinhuis and the negotiations preceding them. By any form of response you accept the applicability of the General Terms and Conditions of Heinhuis and you declare that you have taken note of these General Terms and Conditions. Our prices are export netto prices.