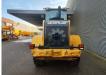

# Caterpillar 930G

## Beschrijving

Caterpillar 930G.

Year: 2007. Hours: 6214. Weight: 14.000 kg. CE machine. Joystick. Airconditioning. 40 KMH. 1 Bucket: 130x240x90 cm. Tyres: 20.5R25 90%.

German Machine!

ID NR: 63.

The General Terms and Conditions of Heinhuis are applicable to all adverts, offers and quotations by Heinhuis, all agreements entered into by Heinhuis and the negotiations preceding them. By any form of response you accept the applicability of the General Terms and Conditions of Heinhuis and you declare that you have taken note of these General Terms and Conditions. Our prices are export netto prices.