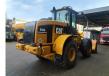

# Caterpillar 930G

## Beschrijving

Caterpillar 930G.

Year: 2007. Hours: 6214. Weight: 14.000 kg. CE machine. Joystick. Airconditioning. 40 KMH. 1 Bucket: 130x240x90 cm. Tyres: 20.5R25 90%.

German Machine!

ID NR: 63.

The General Terms and Conditions of Heinhuis are applicable to all adverts, offers and quotations by Heinhuis, all agreements entered into by Heinhuis and the negotiations preceding them. By any form of response you accept the applicability of the General Terms and Conditions of Heinhuis and you declare that you have taken note of these General Terms and Conditions. Our prices are export netto prices.