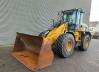

# Caterpillar 930G

## Beschrijving

Caterpillar 930G.

Year: 2007. Hours: 6214. Weight: 14.000 kg. CE machine. Joystick. Airconditioning. 40 KMH. 1 Bucket: 130x240x90 cm. Tyres: 20.5R25 90%.

German Machine!

ID NR: 63.

The General Terms and Conditions of Heinhuis are applicable to all adverts, offers and quotations by Heinhuis, all agreements entered into by Heinhuis and the negotiations preceding them. By any form of response you accept the applicability of the General Terms and Conditions of Heinhuis and you declare that you have taken note of these General Terms and Conditions. Our prices are export netto prices.