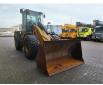

# Caterpillar 930G

## Beschrijving

Caterpillar 930G.

Year: 2007. Hours: 6214. Weight: 14.000 kg. CE machine. Joystick. Airconditioning. 40 KMH. 1 Bucket: 130x240x90 cm. Tyres: 20.5R25 90%.

German Machine!

ID NR: 63.

The General Terms and Conditions of Heinhuis are applicable to all adverts, offers and quotations by Heinhuis, all agreements entered into by Heinhuis and the negotiations preceding them. By any form of response you accept the applicability of the General Terms and Conditions of Heinhuis and you declare that you have taken note of these General Terms and Conditions. Our prices are export netto prices.