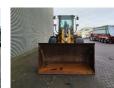

# Caterpillar 930G

## Beschrijving

Caterpillar 930G.

Year: 2007. Hours: 6214. Weight: 14.000 kg. CE machine. Joystick. Airconditioning. 40 KMH. 1 Bucket: 130x240x90 cm. Tyres: 20.5R25 90%.

German Machine!

ID NR: 63.

The General Terms and Conditions of Heinhuis are applicable to all adverts, offers and quotations by Heinhuis, all agreements entered into by Heinhuis and the negotiations preceding them. By any form of response you accept the applicability of the General Terms and Conditions of Heinhuis and you declare that you have taken note of these General Terms and Conditions. Our prices are export netto prices.