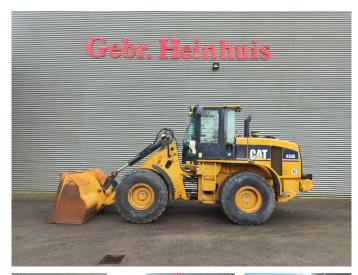

# Caterpillar 930G

## Beschrijving

Caterpillar 930G.

Year: 2007. Hours: 6214. Weight: 14.000 kg. CE machine. Joystick. Airconditioning. 40 KMH. 1 Bucket: 130x240x90 cm. Tyres: 20.5R25 90%.

German Machine!

ID NR: 63.

The General Terms and Conditions of Heinhuis are applicable to all adverts, offers and quotations by Heinhuis, all agreements entered into by Heinhuis and the negotiations preceding them. By any form of response you accept the applicability of the General Terms and Conditions of Heinhuis and you declare that you have taken note of these General Terms and Conditions. Our prices are export netto prices.