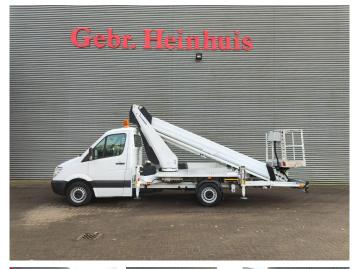

## Mercedes-Benz Sprinter 313 CDI Ruthmann TB 270

## Beschrijving

Mercedes Benz Sprinter 313 CDI.

Year: 2012. Milage: 74.863 km. Manual gearbox 6 gears. Weight: 3410 kg. Max weight: 3500 kg. Axle load: 1: 1650 kg. 2: 2250 kg. 2 persons. Electrical operated windows and mirrors. 95 KW / 130 HP. Euro 5. Intergrated radio CD. Seatheating. Wheelbase: 3600 mm. Tyres: 235/65R16 70%. Ruthmann TB 270. Year: 2012. Max capacity basket: 230 kg / 2 persons + 70 kg. Max lateral force: 400 N. Max wind speed: 12,5 m/s. Max permitted tilt: 5 degree. 4 point outriggers. Rotated basket. Electrical function in basket. Max working height: 27 meter. Max outreach: 13.5 meter.