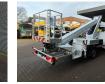

## Beschrijving

Mercedes Benz Sprinter 313 CDI.

Year: 2012. Milage: 74.863 km. Manual gearbox 6 gears. Weight: 3410 kg. Max weight: 3500 kg. Axle load: 1: 1650 kg. 2: 2250 kg. 2 persons. Electrical operated windows and mirrors. 95 KW / 130 HP. Euro 5. Intergrated radio CD. Seatheating. Wheelbase: 3600 mm. Tyres: 235/65R16 70%. Ruthmann TB 270. Year: 2012. Max capacity basket: 230 kg / 2 persons + 70 kg. Max lateral force: 400 N. Max wind speed: 12,5 m/s. Max permitted tilt: 5 degree. 4 point outriggers. Rotated basket. Electrical function in basket. Max working height: 27 meter. Max outreach: 13.5 meter.