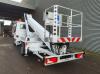

## Mercedes-Benz Sprinter 313 CDI Ruthmann TB 270

## Beschrijving

Mercedes Benz Sprinter 313 CDI.

Year: 2012. Milage: 74.863 km. Manual gearbox 6 gears. Weight: 3410 kg. Max weight: 3500 kg. Axle load: 1: 1650 kg. 2: 2250 kg. 2 persons. Electrical operated windows and mirrors. 95 KW / 130 HP. Euro 5. Intergrated radio CD. Seatheating. Wheelbase: 3600 mm. Tyres: 235/65R16 70%. Ruthmann TB 270. Year: 2012. Max capacity basket: 230 kg / 2 persons + 70 kg. Max lateral force: 400 N. Max wind speed: 12,5 m/s. Max permitted tilt: 5 degree. 4 point outriggers. Rotated basket. Electrical function in basket. Max working height: 27 meter. Max outreach: 13.5 meter.