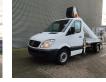

## Mercedes-Benz Sprinter 313 CDI Ruthmann TB 270

## Beschrijving

Mercedes Benz Sprinter 313 CDI.

Year: 2012. Milage: 74.863 km. Manual gearbox 6 gears. Weight: 3410 kg. Max weight: 3500 kg. Axle load: 1: 1650 kg. 2: 2250 kg. 2 persons. Electrical operated windows and mirrors. 95 KW / 130 HP. Euro 5. Intergrated radio CD. Seatheating. Wheelbase: 3600 mm. Tyres: 235/65R16 70%. Ruthmann TB 270. Year: 2012. Max capacity basket: 230 kg / 2 persons + 70 kg. Max lateral force: 400 N. Max wind speed: 12,5 m/s. Max permitted tilt: 5 degree. 4 point outriggers. Rotated basket. Electrical function in basket. Max working height: 27 meter. Max outreach: 13.5 meter.