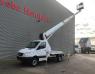

## Mercedes-Benz Sprinter 313 CDI Ruthmann TB 270

## Beschrijving

Mercedes Benz Sprinter 313 CDI.

Year: 2012. Milage: 74.863 km. Manual gearbox 6 gears. Weight: 3410 kg. Max weight: 3500 kg. Axle load: 1: 1650 kg. 2: 2250 kg. 2 persons. Electrical operated windows and mirrors. 95 KW / 130 HP. Euro 5. Intergrated radio CD. Seatheating. Wheelbase: 3600 mm. Tyres: 235/65R16 70%. Ruthmann TB 270. Year: 2012. Max capacity basket: 230 kg / 2 persons + 70 kg. Max lateral force: 400 N. Max wind speed: 12,5 m/s. Max permitted tilt: 5 degree. 4 point outriggers. Rotated basket. Electrical function in basket. Max working height: 27 meter. Max outreach: 13.5 meter.