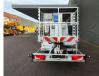

## Beschrijving

Mercedes Benz Sprinter 313 CDI.

Year: 2012. Milage: 74.863 km. Manual gearbox 6 gears. Weight: 3410 kg. Max weight: 3500 kg. Axle load: 1: 1650 kg. 2: 2250 kg. 2 persons. Electrical operated windows and mirrors. 95 KW / 130 HP. Euro 5. Intergrated radio CD. Seatheating. Wheelbase: 3600 mm. Tyres: 235/65R16 70%. Ruthmann TB 270. Year: 2012. Max capacity basket: 230 kg / 2 persons + 70 kg. Max lateral force: 400 N. Max wind speed: 12,5 m/s. Max permitted tilt: 5 degree. 4 point outriggers. Rotated basket. Electrical function in basket. Max working height: 27 meter. Max outreach: 13.5 meter.