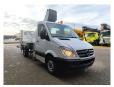

## Beschrijving

Mercedes Benz Sprinter 313 CDI.

Year: 2012. Milage: 74.863 km. Manual gearbox 6 gears. Weight: 3410 kg. Max weight: 3500 kg. Axle load: 1: 1650 kg. 2: 2250 kg. 2 persons. Electrical operated windows and mirrors. 95 KW / 130 HP. Euro 5. Intergrated radio CD. Seatheating. Wheelbase: 3600 mm. Tyres: 235/65R16 70%. Ruthmann TB 270. Year: 2012. Max capacity basket: 230 kg / 2 persons + 70 kg. Max lateral force: 400 N. Max wind speed: 12,5 m/s. Max permitted tilt: 5 degree. 4 point outriggers. Rotated basket. Electrical function in basket. Max working height: 27 meter. Max outreach: 13.5 meter.