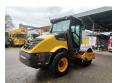

## Volvo SD 77 PX

## **Beschrijving**

Volvo SD 77 DX.

Year: 2012. Hours: 1030. Weight: 7610 kg. CE machine. 74 KW.

Kubota V3800-DI-T-ET02.

Vibration. Airconditioning. Radio CD. Rops cabin.

Roller width: 1680 mm. Tyres: 14.9-24 80%.