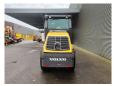

## Volvo SD 77 PX

## **Beschrijving**

Volvo SD 77 DX.

Year: 2012. Hours: 1030. Weight: 7610 kg. CE machine. 74 KW.

Kubota V3800-DI-T-ET02.

Vibration. Airconditioning. Radio CD. Rops cabin.

Roller width: 1680 mm. Tyres: 14.9-24 80%.