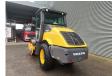

## Volvo SD 77 PX

## **Beschrijving**

Volvo SD 77 DX.

Year: 2012. Hours: 1030. Weight: 7610 kg. CE machine. 74 KW.

Kubota V3800-DI-T-ET02.

Vibration. Airconditioning. Radio CD. Rops cabin.

Roller width: 1680 mm. Tyres: 14.9-24 80%.