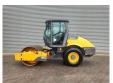

## Volvo SD 77 PX

## **Beschrijving**

Volvo SD 77 DX.

Year: 2012. Hours: 1030. Weight: 7610 kg. CE machine. 74 KW.

Kubota V3800-DI-T-ET02.

Vibration. Airconditioning. Radio CD. Rops cabin.

Roller width: 1680 mm. Tyres: 14.9-24 80%.