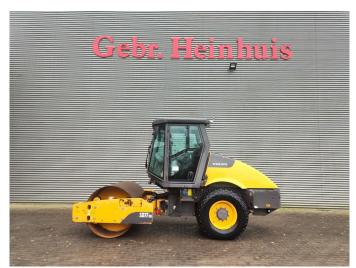

## Volvo SD 77 PX

## **Beschrijving**

Volvo SD 77 DX.

Year: 2012. Hours: 1030. Weight: 7610 kg. CE machine. 74 KW.

Kubota V3800-DI-T-ET02.

Vibration. Airconditioning. Radio CD. Rops cabin.

Roller width: 1680 mm. Tyres: 14.9-24 80%.