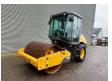

## Volvo SD 77 PX

## **Beschrijving**

Volvo SD 77 DX.

Year: 2012. Hours: 1030. Weight: 7610 kg. CE machine. 74 KW.

Kubota V3800-DI-T-ET02.

Vibration. Airconditioning. Radio CD. Rops cabin.

Roller width: 1680 mm. Tyres: 14.9-24 80%.