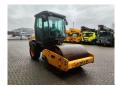

## Volvo SD 77 PX

## **Beschrijving**

Volvo SD 77 DX.

Year: 2012. Hours: 1030. Weight: 7610 kg. CE machine. 74 KW.

Kubota V3800-DI-T-ET02.

Vibration. Airconditioning. Radio CD. Rops cabin.

Roller width: 1680 mm. Tyres: 14.9-24 80%.