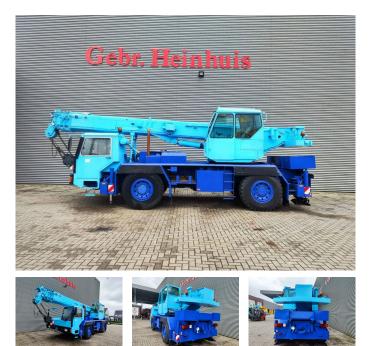

# Liebherr LTM 1025

## Beschrijving

Liebherr LTM 1025.

Year: 1991. Hours: 28.528. Milage: 221.528 km. ZF 6 WG 180 gearbox. Max weight: 24.000 kg. Axle load: 1: 12.000 kg. 2: 12.000 kg. Mercedes benz OM 366 LA engine. 156 KW / 212 HP. Boom lenght: 8.4 - 26.0 meter. 4x4x4. Counterweight: 1.2 + 2.1 Ton. Trailer coupling. Tyres: 445/80R25 90%.

German Crane!

ID NR: 580.

The General Terms and Conditions of Heinhuis are applicable to all adverts, offers and quotations by Heinhuis, all agreements entered into by Heinhuis and the negotiations preceding them. By any form of response you accept the applicability of the General Terms and Conditions of Heinhuis and you declare that you have taken note of these General Terms and Conditions. Our prices are export netto prices.