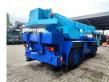

# Liebherr LTM 1025

## Beschrijving

Liebherr LTM 1025.

Year: 1991. Hours: 28.528. Milage: 221.528 km. ZF 6 WG 180 gearbox. Max weight: 24.000 kg. Axle load: 1: 12.000 kg. 2: 12.000 kg. Mercedes benz OM 366 LA engine. 156 KW / 212 HP. Boom lenght: 8.4 - 26.0 meter. 4x4x4. Counterweight: 1.2 + 2.1 Ton. Trailer coupling. Tyres: 445/80R25 90%.