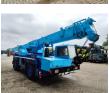

# Liebherr LTM 1025

## Beschrijving

Liebherr LTM 1025.

Year: 1991. Hours: 28.528. Milage: 221.528 km. ZF 6 WG 180 gearbox. Max weight: 24.000 kg. Axle load: 1: 12.000 kg. 2: 12.000 kg. Mercedes benz OM 366 LA engine. 156 KW / 212 HP. Boom lenght: 8.4 - 26.0 meter. 4x4x4. Counterweight: 1.2 + 2.1 Ton. Trailer coupling. Tyres: 445/80R25 90%.