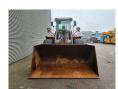

## Doosan DL 420-5K

## **Beschrijving**

Doosan DL 420-5K.

Year: 2020.
Hours: 3337.
Weight: 24.000 kg.
CE Machine.
Axle load:
1: 12 Ton.
2: 12 Ton.
232 KW.
Ad Blue.
Central greasing system.
Airconditioning.
Camera.
20 KMH.
1 Bucket: 4 Kub.

Tyres: 26.5R25 80%.

German Machine!

ID NR: 77.

The General Terms and Conditions of Heinhuis are applicable to all adverts, offers and quotations by Heinhuis, all agreements entered into by Heinhuis and the negotiations preceding them. By any form of response you accept the applicability of the General Terms and Conditions of Heinhuis and you declare that you have taken note of these General Terms and Conditions. Our prices are export netto prices.