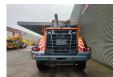

## Doosan DL 420-5K

## **Beschrijving**

Doosan DL 420-5K.

Year: 2020.
Hours: 3337.
Weight: 24.000 kg.
CE Machine.
Axle load:
1: 12 Ton.
2: 12 Ton.
232 KW.
Ad Blue.
Central greasing system.
Airconditioning.
Camera.
20 KMH.
1 Bucket: 4 Kub.

Tyres: 26.5R25 80%.

German Machine!

ID NR: 77.

The General Terms and Conditions of Heinhuis are applicable to all adverts, offers and quotations by Heinhuis, all agreements entered into by Heinhuis and the negotiations preceding them. By any form of response you accept the applicability of the General Terms and Conditions of Heinhuis and you declare that you have taken note of these General Terms and Conditions. Our prices are export netto prices.