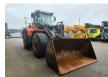

## Doosan DL 420-5K

## **Beschrijving**

Doosan DL 420-5K.

Year: 2020.
Hours: 3337.
Weight: 24.000 kg.
CE Machine.
Axle load:
1: 12 Ton.
2: 12 Ton.
232 KW.
Ad Blue.
Central greasing system.
Airconditioning.
Camera.
20 KMH.
1 Bucket: 4 Kub.

Tyres: 26.5R25 80%.

German Machine!

ID NR: 77.

The General Terms and Conditions of Heinhuis are applicable to all adverts, offers and quotations by Heinhuis, all agreements entered into by Heinhuis and the negotiations preceding them. By any form of response you accept the applicability of the General Terms and Conditions of Heinhuis and you declare that you have taken note of these General Terms and Conditions. Our prices are export netto prices.