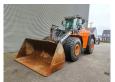

## Doosan DL 420-5K

## **Beschrijving**

Doosan DL 420-5K.

Year: 2020.
Hours: 3337.
Weight: 24.000 kg.
CE Machine.
Axle load:
1: 12 Ton.
2: 12 Ton.
232 KW.
Ad Blue.
Central greasing system.
Airconditioning.
Camera.
20 KMH.
1 Bucket: 4 Kub.

Tyres: 26.5R25 80%.

German Machine!

ID NR: 77.

The General Terms and Conditions of Heinhuis are applicable to all adverts, offers and quotations by Heinhuis, all agreements entered into by Heinhuis and the negotiations preceding them. By any form of response you accept the applicability of the General Terms and Conditions of Heinhuis and you declare that you have taken note of these General Terms and Conditions. Our prices are export netto prices.