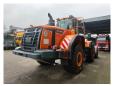

## Doosan DL 420-5K

## **Beschrijving**

Doosan DL 420-5K.

Year: 2020.
Hours: 3337.
Weight: 24.000 kg.
CE Machine.
Axle load:
1: 12 Ton.
2: 12 Ton.
232 KW.
Ad Blue.
Central greasing system.
Airconditioning.
Camera.
20 KMH.
1 Bucket: 4 Kub.

Tyres: 26.5R25 80%.

German Machine!

ID NR: 77.

The General Terms and Conditions of Heinhuis are applicable to all adverts, offers and quotations by Heinhuis, all agreements entered into by Heinhuis and the negotiations preceding them. By any form of response you accept the applicability of the General Terms and Conditions of Heinhuis and you declare that you have taken note of these General Terms and Conditions. Our prices are export netto prices.