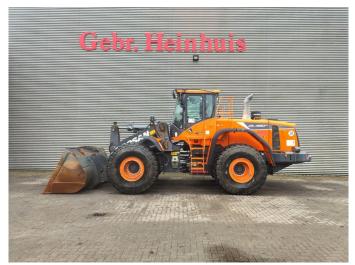

## Doosan DL 420-5K

## **Beschrijving**

Doosan DL 420-5K.

Year: 2020.
Hours: 3337.
Weight: 24.000 kg.
CE Machine.
Axle load:
1: 12 Ton.
2: 12 Ton.
232 KW.
Ad Blue.
Central greasing system.
Airconditioning.
Camera.
20 KMH.
1 Bucket: 4 Kub.

Tyres: 26.5R25 80%.

German Machine!

ID NR: 77.

The General Terms and Conditions of Heinhuis are applicable to all adverts, offers and quotations by Heinhuis, all agreements entered into by Heinhuis and the negotiations preceding them. By any form of response you accept the applicability of the General Terms and Conditions of Heinhuis and you declare that you have taken note of these General Terms and Conditions. Our prices are export netto prices.