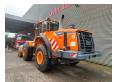

## Doosan DL 420-5K

## **Beschrijving**

Doosan DL 420-5K.

Year: 2020.
Hours: 3337.
Weight: 24.000 kg.
CE Machine.
Axle load:
1: 12 Ton.
2: 12 Ton.
232 KW.
Ad Blue.
Central greasing system.
Airconditioning.
Camera.
20 KMH.
1 Bucket: 4 Kub.

Tyres: 26.5R25 80%.

German Machine!

ID NR: 77.

The General Terms and Conditions of Heinhuis are applicable to all adverts, offers and quotations by Heinhuis, all agreements entered into by Heinhuis and the negotiations preceding them. By any form of response you accept the applicability of the General Terms and Conditions of Heinhuis and you declare that you have taken note of these General Terms and Conditions. Our prices are export netto prices.