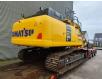

## Komatsu PC 210 LC-11EO

#### Beschrijving

Komatsu PC 210 LC-11EO.

Year: 2021. Hours: 2671. Weight: 22.990 kg. CE Machine. 123 KW. Pads: 600 mm. 3th and 4th hydr. function. Mech. quick hitch. Camera. Airconditioning. 1 Bucket: 120x130x82 cm. UC: 80%.

German Machine!

ID NR: 308.

The General Terms and Conditions of Heinhuis are applicable to all adverts, offers and quotations by Heinhuis, all agreements entered into by Heinhuis and the negotiations preceding them. By any form of response you accept the applicability of the General Terms and Conditions of Heinhuis and you declare that you have taken note of these General Terms and Conditions. Our prices are export netto prices.