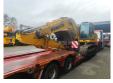

## Komatsu PC 210 LC-11EO

#### Beschrijving

Komatsu PC 210 LC-11EO.

Year: 2021. Hours: 2671. Weight: 22.990 kg. CE Machine. 123 KW. Pads: 600 mm. 3th and 4th hydr. function. Mech. quick hitch. Camera. Airconditioning. 1 Bucket: 120x130x82 cm. UC: 80%.

German Machine!

ID NR: 308.

The General Terms and Conditions of Heinhuis are applicable to all adverts, offers and quotations by Heinhuis, all agreements entered into by Heinhuis and the negotiations preceding them. By any form of response you accept the applicability of the General Terms and Conditions of Heinhuis and you declare that you have taken note of these General Terms and Conditions. Our prices are export netto prices.