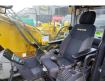

## Komatsu PC 210 LC-11EO

#### Beschrijving

Komatsu PC 210 LC-11EO.

Year: 2021. Hours: 2671. Weight: 22.990 kg. CE Machine. 123 KW. Pads: 600 mm. 3th and 4th hydr. function. Mech. quick hitch. Camera. Airconditioning. 1 Bucket: 120x130x82 cm. UC: 80%.