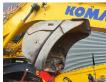

## Komatsu PC 210 LC-11EO

#### Beschrijving

Komatsu PC 210 LC-11EO.

Year: 2021. Hours: 2671. Weight: 22.990 kg. CE Machine. 123 KW. Pads: 600 mm. 3th and 4th hydr. function. Mech. quick hitch. Camera. Airconditioning. 1 Bucket: 120x130x82 cm. UC: 80%.