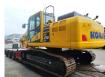

## Komatsu PC 210 LC-11EO

#### Beschrijving

Komatsu PC 210 LC-11EO.

Year: 2021. Hours: 2671. Weight: 22.990 kg. CE Machine. 123 KW. Pads: 600 mm. 3th and 4th hydr. function. Mech. quick hitch. Camera. Airconditioning. 1 Bucket: 120x130x82 cm. UC: 80%.