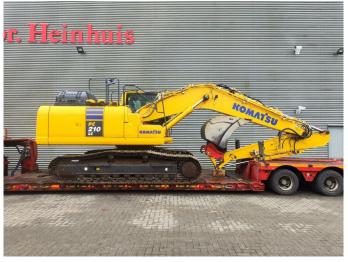

## Komatsu PC 210 LC-11EO

#### Beschrijving

Komatsu PC 210 LC-11EO.

Year: 2021. Hours: 2671. Weight: 22.990 kg. CE Machine. 123 KW. Pads: 600 mm. 3th and 4th hydr. function. Mech. quick hitch. Camera. Airconditioning. 1 Bucket: 120x130x82 cm. UC: 80%.

German Machine!

ID NR: 308.

The General Terms and Conditions of Heinhuis are applicable to all adverts, offers and quotations by Heinhuis, all agreements entered into by Heinhuis and the negotiations preceding them. By any form of response you accept the applicability of the General Terms and Conditions of Heinhuis and you declare that you have taken note of these General Terms and Conditions. Our prices are export netto prices.