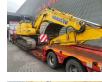

## Komatsu PC 210 LC-11EO

#### Beschrijving

Komatsu PC 210 LC-11EO.

Year: 2021. Hours: 2671. Weight: 22.990 kg. CE Machine. 123 KW. Pads: 600 mm. 3th and 4th hydr. function. Mech. quick hitch. Camera. Airconditioning. 1 Bucket: 120x130x82 cm. UC: 80%.

German Machine!

ID NR: 308.

The General Terms and Conditions of Heinhuis are applicable to all adverts, offers and quotations by Heinhuis, all agreements entered into by Heinhuis and the negotiations preceding them. By any form of response you accept the applicability of the General Terms and Conditions of Heinhuis and you declare that you have taken note of these General Terms and Conditions. Our prices are export netto prices.