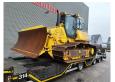

## Komatsu D61 PX-24EO

## **Beschrijving**

Komatsu D61 PX-24EO.

Year: 2021. Hours: 3612. Weight: 19.460 kg. CE Machine. 126 KW. Airconditioning. Camera.

6 way blade - Schild. Pads: 800 mm.

Pullbar. Ripperventil. UC: 80%. Sprockets: 80%.