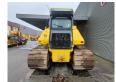

## Komatsu D61 PX-24EO

## **Beschrijving**

Komatsu D61 PX-24EO.

Year: 2021. Hours: 3612. Weight: 19.460 kg. CE Machine. 126 KW. Airconditioning. Camera.

6 way blade - Schild. Pads: 800 mm.

Pullbar. Ripperventil. UC: 80%. Sprockets: 80%.