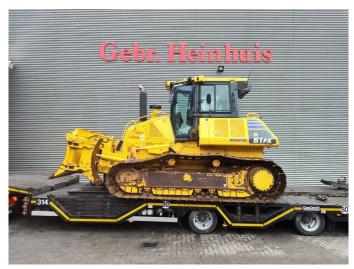

## Komatsu D61 PX-24EO

## **Beschrijving**

Komatsu D61 PX-24EO.

Year: 2021. Hours: 3612. Weight: 19.460 kg. CE Machine. 126 KW. Airconditioning. Camera.

6 way blade - Schild. Pads: 800 mm.

Pullbar. Ripperventil. UC: 80%. Sprockets: 80%.