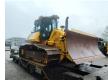

## Komatsu D61 PX-24EO

## **Beschrijving**

Komatsu D61 PX-24EO.

Year: 2021. Hours: 3612. Weight: 19.460 kg. CE Machine. 126 KW. Airconditioning. Camera.

6 way blade - Schild. Pads: 800 mm.

Pullbar. Ripperventil. UC: 80%. Sprockets: 80%.