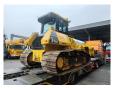

## Komatsu D61 PX-24EO

## **Beschrijving**

Komatsu D61 PX-24EO.

Year: 2021. Hours: 3612. Weight: 19.460 kg. CE Machine. 126 KW. Airconditioning. Camera.

6 way blade - Schild. Pads: 800 mm.

Pullbar. Ripperventil. UC: 80%. Sprockets: 80%.