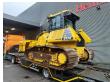

## Komatsu D61 PX-24EO

## **Beschrijving**

Komatsu D61 PX-24EO.

Year: 2021. Hours: 3612. Weight: 19.460 kg. CE Machine. 126 KW. Airconditioning. Camera.

6 way blade - Schild. Pads: 800 mm.

Pullbar. Ripperventil. UC: 80%. Sprockets: 80%.