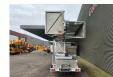

## Moog MBI 70-1/S Bridge Inspection Unit

## **Beschrijving**

Moog MBI 70-1/S Bridge Inspection Unit.

Year: 1995. Weight: 2700 kg. CE machine.

Under reach: 7.0 meter.

Required space on bridge: 3.0 meter.

Platform width: 1.0 meter. SWL-max: 400 kg.

SWL-extansion deck: 200 kg. Max lowering depth: 5.4 meter. Platform rotation: 180 degree.

Kawasaki DHVGE 5000 AS generator.

BPW axles.

Tyres: 185R14 80%.

ID NR: 376.

The General Terms and Conditions of Heinhuis are applicable to all adverts, offers and quotations by Heinhuis, all agreements entered into by Heinhuis and the negotiations preceding them. By any form of response you accept the applicability of the General Terms and Conditions of Heinhuis and you declare that you have taken note of these General Terms and Conditions. Our prices are export netto prices.