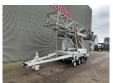

## Moog MBI 70-1/S Bridge Inspection Unit

## **Beschrijving**

Moog MBI 70-1/S Bridge Inspection Unit.

Year: 1995. Weight: 2700 kg. CE machine.

Under reach: 7.0 meter.

Required space on bridge: 3.0 meter.

Platform width: 1.0 meter. SWL-max: 400 kg.

SWL-extansion deck: 200 kg. Max lowering depth: 5.4 meter. Platform rotation: 180 degree.

Kawasaki DHVGE 5000 AS generator.

BPW axles.

Tyres: 185R14 80%.

ID NR: 376.

The General Terms and Conditions of Heinhuis are applicable to all adverts, offers and quotations by Heinhuis, all agreements entered into by Heinhuis and the negotiations preceding them. By any form of response you accept the applicability of the General Terms and Conditions of Heinhuis and you declare that you have taken note of these General Terms and Conditions. Our prices are export netto prices.