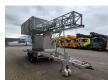

## Moog MBI 70-1/S Bridge Inspection Unit

## **Beschrijving**

Moog MBI 70-1/S Bridge Inspection Unit.

Year: 1995. Weight: 2700 kg. CE machine.

Under reach: 7.0 meter.

Required space on bridge: 3.0 meter.

Platform width: 1.0 meter. SWL-max: 400 kg.

SWL-extansion deck: 200 kg. Max lowering depth: 5.4 meter. Platform rotation: 180 degree.

Kawasaki DHVGE 5000 AS generator.

BPW axles.

Tyres: 185R14 80%.

ID NR: 376.

The General Terms and Conditions of Heinhuis are applicable to all adverts, offers and quotations by Heinhuis, all agreements entered into by Heinhuis and the negotiations preceding them. By any form of response you accept the applicability of the General Terms and Conditions of Heinhuis and you declare that you have taken note of these General Terms and Conditions. Our prices are export netto prices.