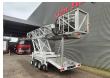

## Moog MBI 70-1/S Bridge Inspection Unit

## **Beschrijving**

Moog MBI 70-1/S Bridge Inspection Unit.

Year: 1995. Weight: 2700 kg. CE machine.

Under reach: 7.0 meter.

Required space on bridge: 3.0 meter.

Platform width: 1.0 meter. SWL-max: 400 kg.

SWL-extansion deck: 200 kg. Max lowering depth: 5.4 meter. Platform rotation: 180 degree.

Kawasaki DHVGE 5000 AS generator.

BPW axles.

Tyres: 185R14 80%.

ID NR: 376.

The General Terms and Conditions of Heinhuis are applicable to all adverts, offers and quotations by Heinhuis, all agreements entered into by Heinhuis and the negotiations preceding them. By any form of response you accept the applicability of the General Terms and Conditions of Heinhuis and you declare that you have taken note of these General Terms and Conditions. Our prices are export netto prices.