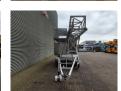

## Moog MBI 70-1/S Bridge Inspection Unit

## **Beschrijving**

Moog MBI 70-1/S Bridge Inspection Unit.

Year: 1995. Weight: 2700 kg. CE machine.

Under reach: 7.0 meter.

Required space on bridge: 3.0 meter.

Platform width: 1.0 meter. SWL-max: 400 kg.

SWL-extansion deck: 200 kg. Max lowering depth: 5.4 meter. Platform rotation: 180 degree.

Kawasaki DHVGE 5000 AS generator.

BPW axles.

Tyres: 185R14 80%.

ID NR: 376.

The General Terms and Conditions of Heinhuis are applicable to all adverts, offers and quotations by Heinhuis, all agreements entered into by Heinhuis and the negotiations preceding them. By any form of response you accept the applicability of the General Terms and Conditions of Heinhuis and you declare that you have taken note of these General Terms and Conditions. Our prices are export netto prices.