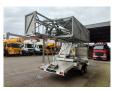

## Moog MBI 70-1/S Bridge Inspection Unit

## **Beschrijving**

Moog MBI 70-1/S Bridge Inspection Unit.

Year: 1995. Weight: 2700 kg. CE machine.

Under reach: 7.0 meter.

Required space on bridge: 3.0 meter.

Platform width: 1.0 meter. SWL-max: 400 kg.

SWL-extansion deck: 200 kg. Max lowering depth: 5.4 meter. Platform rotation: 180 degree.

Kawasaki DHVGE 5000 AS generator.

BPW axles.

Tyres: 185R14 80%.

ID NR: 376.

The General Terms and Conditions of Heinhuis are applicable to all adverts, offers and quotations by Heinhuis, all agreements entered into by Heinhuis and the negotiations preceding them. By any form of response you accept the applicability of the General Terms and Conditions of Heinhuis and you declare that you have taken note of these General Terms and Conditions. Our prices are export netto prices.