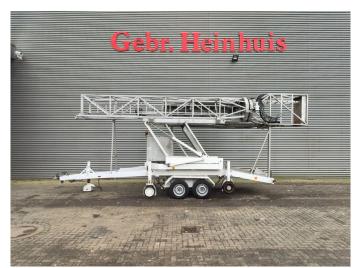

## Moog MBI 70-1/S Bridge Inspection Unit

## **Beschrijving**

Moog MBI 70-1/S Bridge Inspection Unit.

Year: 1995. Weight: 2700 kg. CE machine.

Under reach: 7.0 meter.

Required space on bridge: 3.0 meter.

Platform width: 1.0 meter. SWL-max: 400 kg.

SWL-extansion deck: 200 kg. Max lowering depth: 5.4 meter. Platform rotation: 180 degree.

Kawasaki DHVGE 5000 AS generator.

BPW axles.

Tyres: 185R14 80%.

ID NR: 376.

The General Terms and Conditions of Heinhuis are applicable to all adverts, offers and quotations by Heinhuis, all agreements entered into by Heinhuis and the negotiations preceding them. By any form of response you accept the applicability of the General Terms and Conditions of Heinhuis and you declare that you have taken note of these General Terms and Conditions. Our prices are export netto prices.