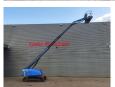

## Aichi SR14CJM

## **Beschrijving**

Aichi SR14CJM.

Year: 2013. Hours: 439. Weight: 8510 kg. CE Machine.

Max capacity basket: 250 kg / 2 persons + 90 kg.

Max wind speed: 12,5 m/s. Max lateral force: 400 N.

Max permitted tilt: 5 degree / 45%. Max platform height: 13.6 meter. Max working height: 15.6 meter. Yanmar 4TNV88-ZKAS engine.

Rotated basket.

Steel/Rubber pads: 450 mm.

UC: 80%.

German Machine!

ID NR: 177.

The General Terms and Conditions of Heinhuis are applicable to all adverts, offers and quotations by Heinhuis, all agreements entered into by Heinhuis and the negotiations preceding them. By any form of response you accept the applicability of the General Terms and Conditions of Heinhuis and you declare that you have taken note of these General Terms and Conditions. Our prices are export netto prices.