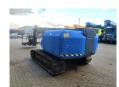

## **Beschrijving**

Aichi SR14CJM.

Year: 2013. Hours: 439. Weight: 8510 kg. CE Machine.

Max capacity basket: 250 kg / 2 persons + 90 kg.

Max wind speed: 12,5 m/s. Max lateral force: 400 N.

Max permitted tilt: 5 degree / 45%. Max platform height: 13.6 meter. Max working height: 15.6 meter. Yanmar 4TNV88-ZKAS engine.

Rotated basket.

Steel/Rubber pads: 450 mm.

UC: 80%.

German Machine!

ID NR: 177.

The General Terms and Conditions of Heinhuis are applicable to all adverts, offers and quotations by Heinhuis, all agreements entered into by Heinhuis and the negotiations preceding them. By any form of response you accept the applicability of the General Terms and Conditions of Heinhuis and you declare that you have taken note of these General Terms and Conditions. Our prices are export netto prices.