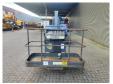

## **Beschrijving**

Aichi SR14CJM.

Year: 2013. Hours: 439. Weight: 8510 kg. CE Machine.

Max capacity basket: 250 kg / 2 persons + 90 kg.

Max wind speed: 12,5 m/s. Max lateral force: 400 N.

Max permitted tilt: 5 degree / 45%. Max platform height: 13.6 meter. Max working height: 15.6 meter. Yanmar 4TNV88-ZKAS engine.

Rotated basket.

Steel/Rubber pads: 450 mm.

UC: 80%.

German Machine!

ID NR: 177.

The General Terms and Conditions of Heinhuis are applicable to all adverts, offers and quotations by Heinhuis, all agreements entered into by Heinhuis and the negotiations preceding them. By any form of response you accept the applicability of the General Terms and Conditions of Heinhuis and you declare that you have taken note of these General Terms and Conditions. Our prices are export netto prices.