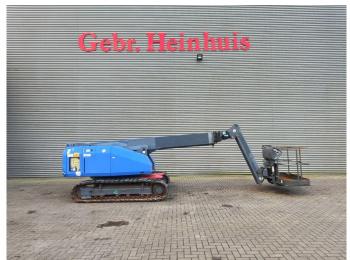

## Aichi SR14CJM

## **Beschrijving**

Aichi SR14CJM.

Year: 2013. Hours: 439. Weight: 8510 kg. CE Machine.

Max capacity basket: 250 kg / 2 persons + 90 kg.

Max wind speed: 12,5 m/s. Max lateral force: 400 N.

Max permitted tilt: 5 degree / 45%. Max platform height: 13.6 meter. Max working height: 15.6 meter. Yanmar 4TNV88-ZKAS engine.

Rotated basket.

Steel/Rubber pads: 450 mm.

UC: 80%.

German Machine!

ID NR: 177.

The General Terms and Conditions of Heinhuis are applicable to all adverts, offers and quotations by Heinhuis, all agreements entered into by Heinhuis and the negotiations preceding them. By any form of response you accept the applicability of the General Terms and Conditions of Heinhuis and you declare that you have taken note of these General Terms and Conditions. Our prices are export netto prices.