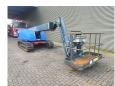

## Aichi SR14CJM

## **Beschrijving**

Aichi SR14CJM.

Year: 2013. Hours: 439. Weight: 8510 kg. CE Machine.

Max capacity basket: 250 kg / 2 persons + 90 kg.

Max wind speed: 12,5 m/s. Max lateral force: 400 N.

Max permitted tilt: 5 degree / 45%. Max platform height: 13.6 meter. Max working height: 15.6 meter. Yanmar 4TNV88-ZKAS engine.

Rotated basket.

Steel/Rubber pads: 450 mm.

UC: 80%.

German Machine!

ID NR: 177.

The General Terms and Conditions of Heinhuis are applicable to all adverts, offers and quotations by Heinhuis, all agreements entered into by Heinhuis and the negotiations preceding them. By any form of response you accept the applicability of the General Terms and Conditions of Heinhuis and you declare that you have taken note of these General Terms and Conditions. Our prices are export netto prices.