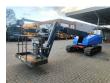

## **Beschrijving**

Aichi SR14CJM.

Year: 2013. Hours: 439. Weight: 8510 kg. CE Machine.

Max capacity basket: 250 kg / 2 persons + 90 kg.

Max wind speed: 12,5 m/s. Max lateral force: 400 N.

Max permitted tilt: 5 degree / 45%. Max platform height: 13.6 meter. Max working height: 15.6 meter. Yanmar 4TNV88-ZKAS engine.

Rotated basket.

Steel/Rubber pads: 450 mm.

UC: 80%.

German Machine!

ID NR: 177.

The General Terms and Conditions of Heinhuis are applicable to all adverts, offers and quotations by Heinhuis, all agreements entered into by Heinhuis and the negotiations preceding them. By any form of response you accept the applicability of the General Terms and Conditions of Heinhuis and you declare that you have taken note of these General Terms and Conditions. Our prices are export netto prices.