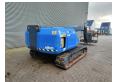

## Aichi SR14CJM

## **Beschrijving**

Aichi SR14CJM.

Year: 2013. Hours: 439. Weight: 8510 kg. CE Machine.

Max capacity basket: 250 kg / 2 persons + 90 kg.

Max wind speed: 12,5 m/s. Max lateral force: 400 N.

Max permitted tilt: 5 degree / 45%. Max platform height: 13.6 meter. Max working height: 15.6 meter. Yanmar 4TNV88-ZKAS engine.

Rotated basket.

Steel/Rubber pads: 450 mm.

UC: 80%.

German Machine!

ID NR: 177.

The General Terms and Conditions of Heinhuis are applicable to all adverts, offers and quotations by Heinhuis, all agreements entered into by Heinhuis and the negotiations preceding them. By any form of response you accept the applicability of the General Terms and Conditions of Heinhuis and you declare that you have taken note of these General Terms and Conditions. Our prices are export netto prices.