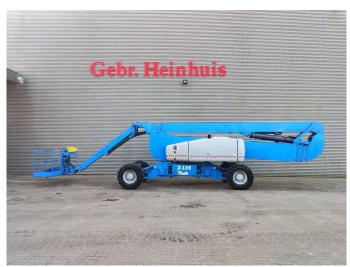

## Genie Z-135

## **Beschrijving**

Genie Z-135.

Year: 2006. Hours: 7265. Weight: 20.326 kg. CE Machine.

Capacity basket: 272 kg. Max lateral force: 400 N. Max wind speed: 12,5 m/s. Max permitted tilt: 4.5 degree.

45%.

Deutz BFL 2011 engine.

77 HP / 57.4 KW.

Max platform height: 41.15 meter. Max working height: 43.15 meter. Max outreach: 21.26 meter.

4x4x4.

Widened UC. Rotated basket.

Tyres: 445/65D22,5 80%.

ID NR: 172.

The General Terms and Conditions of Heinhuis are applicable to all adverts, offers and quotations by Heinhuis, all agreements entered into by Heinhuis and the negotiations preceding them. By any form of response you accept the applicability of the General Terms and Conditions of Heinhuis and you declare that you have taken note of these General Terms and Conditions. Our prices are export netto prices.