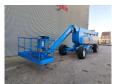

## Genie Z-135

## **Beschrijving**

Genie Z-135.

Year: 2006. Hours: 7265. Weight: 20.326 kg. CE Machine.

Capacity basket: 272 kg. Max lateral force: 400 N. Max wind speed: 12,5 m/s. Max permitted tilt: 4.5 degree.

45%.

Deutz BFL 2011 engine.

77 HP / 57.4 KW.

Max platform height: 41.15 meter. Max working height: 43.15 meter. Max outreach: 21.26 meter.

4x4x4.

Widened UC. Rotated basket.

Tyres: 445/65D22,5 80%.

ID NR: 172.

The General Terms and Conditions of Heinhuis are applicable to all adverts, offers and quotations by Heinhuis, all agreements entered into by Heinhuis and the negotiations preceding them. By any form of response you accept the applicability of the General Terms and Conditions of Heinhuis and you declare that you have taken note of these General Terms and Conditions. Our prices are export netto prices.