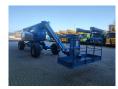

## **Beschrijving**

Genie Z-135.

Year: 2006. Hours: 7265. Weight: 20.326 kg. CE Machine.

Capacity basket: 272 kg. Max lateral force: 400 N. Max wind speed: 12,5 m/s. Max permitted tilt: 4.5 degree.

45%.

Deutz BFL 2011 engine.

77 HP / 57.4 KW.

Max platform height: 41.15 meter. Max working height: 43.15 meter. Max outreach: 21.26 meter.

4x4x4.

Widened UC. Rotated basket.

Tyres: 445/65D22,5 80%.

ID NR: 172.

The General Terms and Conditions of Heinhuis are applicable to all adverts, offers and quotations by Heinhuis, all agreements entered into by Heinhuis and the negotiations preceding them. By any form of response you accept the applicability of the General Terms and Conditions of Heinhuis and you declare that you have taken note of these General Terms and Conditions. Our prices are export netto prices.