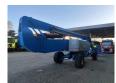

## Genie Z-135

## **Beschrijving**

Genie Z-135.

Year: 2006. Hours: 7265. Weight: 20.326 kg. CE Machine.

Capacity basket: 272 kg. Max lateral force: 400 N. Max wind speed: 12,5 m/s. Max permitted tilt: 4.5 degree.

45%.

Deutz BFL 2011 engine.

77 HP / 57.4 KW.

Max platform height: 41.15 meter. Max working height: 43.15 meter. Max outreach: 21.26 meter.

4x4x4.

Widened UC. Rotated basket.

Tyres: 445/65D22,5 80%.

ID NR: 172.

The General Terms and Conditions of Heinhuis are applicable to all adverts, offers and quotations by Heinhuis, all agreements entered into by Heinhuis and the negotiations preceding them. By any form of response you accept the applicability of the General Terms and Conditions of Heinhuis and you declare that you have taken note of these General Terms and Conditions. Our prices are export netto prices.