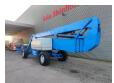

## Genie Z-135

## **Beschrijving**

Genie Z-135.

Year: 2006. Hours: 7265. Weight: 20.326 kg. CE Machine.

Capacity basket: 272 kg. Max lateral force: 400 N. Max wind speed: 12,5 m/s. Max permitted tilt: 4.5 degree.

45%.

Deutz BFL 2011 engine.

77 HP / 57.4 KW.

Max platform height: 41.15 meter. Max working height: 43.15 meter. Max outreach: 21.26 meter.

4x4x4.

Widened UC. Rotated basket.

Tyres: 445/65D22,5 80%.

ID NR: 172.

The General Terms and Conditions of Heinhuis are applicable to all adverts, offers and quotations by Heinhuis, all agreements entered into by Heinhuis and the negotiations preceding them. By any form of response you accept the applicability of the General Terms and Conditions of Heinhuis and you declare that you have taken note of these General Terms and Conditions. Our prices are export netto prices.