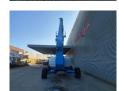

## **Beschrijving**

Genie Z-135.

Year: 2006. Hours: 7265. Weight: 20.326 kg. CE Machine.

Capacity basket: 272 kg. Max lateral force: 400 N. Max wind speed: 12,5 m/s. Max permitted tilt: 4.5 degree.

45%.

Deutz BFL 2011 engine.

77 HP / 57.4 KW.

Max platform height: 41.15 meter. Max working height: 43.15 meter. Max outreach: 21.26 meter.

4x4x4.

Widened UC. Rotated basket.

Tyres: 445/65D22,5 80%.

ID NR: 172.

The General Terms and Conditions of Heinhuis are applicable to all adverts, offers and quotations by Heinhuis, all agreements entered into by Heinhuis and the negotiations preceding them. By any form of response you accept the applicability of the General Terms and Conditions of Heinhuis and you declare that you have taken note of these General Terms and Conditions. Our prices are export netto prices.