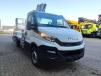

## Iveco Daily 35S12 Multitel MT162

## Beschrijving

lveco daily 35S12.

Year: 2019. Milage: 24.278 km. Manual gearbox 6 gears. Weight: 3330 kg. Max weight: 3500 kg. Axle load: 1: 1900 kg. 2: 2240 kg. Wheelbase: 3750 mm. Radio CD. 2 Persons. Electrical operated windows. 85 KW / 120 HP. Tyres: 235/65R16 90%. Multitel MT162. Year: 2019. Hours: 2387. Max capacity basket: 300 kg / 2 persons + 140 kg. Max wind speed: 12,5 m/s. Max permitted tilt: 1 degree. Max lateral force: 400 N. Max working height: 16.2 meter. Max outreach: 8.9 meter. 4 point outrigaers. Rotated basket. Electrical function in basket.