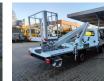

## Iveco Daily 35S12 Multitel MT162

## Beschrijving

lveco daily 35S12.

Year: 2019. Milage: 24.278 km. Manual gearbox 6 gears. Weight: 3330 kg. Max weight: 3500 kg. Axle load: 1: 1900 kg. 2: 2240 kg. Wheelbase: 3750 mm. Radio CD. 2 Persons. Electrical operated windows. 85 KW / 120 HP. Tyres: 235/65R16 90%. Multitel MT162. Year: 2019. Hours: 2387. Max capacity basket: 300 kg / 2 persons + 140 kg. Max wind speed: 12,5 m/s. Max permitted tilt: 1 degree. Max lateral force: 400 N. Max working height: 16.2 meter. Max outreach: 8.9 meter. 4 point outrigaers. Rotated basket. Electrical function in basket.