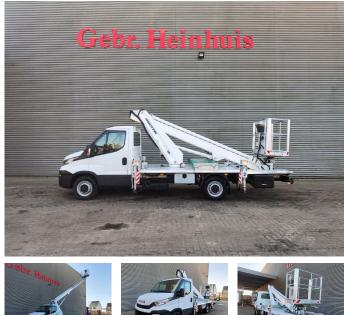

## Iveco Daily 35S12 Multitel MT162

## Beschrijving

lveco daily 35S12.

Year: 2019. Milage: 24.278 km. Manual gearbox 6 gears. Weight: 3330 kg. Max weight: 3500 kg. Axle load: 1: 1900 kg. 2: 2240 kg. Wheelbase: 3750 mm. Radio CD. 2 Persons. Electrical operated windows. 85 KW / 120 HP. Tyres: 235/65R16 90%. Multitel MT162. Year: 2019. Hours: 2387. Max capacity basket: 300 kg / 2 persons + 140 kg. Max wind speed: 12,5 m/s. Max permitted tilt: 1 degree. Max lateral force: 400 N. Max working height: 16.2 meter. Max outreach: 8.9 meter. 4 point outrigaers. Rotated basket. Electrical function in basket.