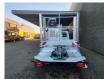

## Iveco Daily 35S12 Multitel MT162

## Beschrijving

lveco daily 35S12.

Year: 2019. Milage: 24.278 km. Manual gearbox 6 gears. Weight: 3330 kg. Max weight: 3500 kg. Axle load: 1: 1900 kg. 2: 2240 kg. Wheelbase: 3750 mm. Radio CD. 2 Persons. Electrical operated windows. 85 KW / 120 HP. Tyres: 235/65R16 90%. Multitel MT162. Year: 2019. Hours: 2387. Max capacity basket: 300 kg / 2 persons + 140 kg. Max wind speed: 12,5 m/s. Max permitted tilt: 1 degree. Max lateral force: 400 N. Max working height: 16.2 meter. Max outreach: 8.9 meter. 4 point outrigaers. Rotated basket. Electrical function in basket.