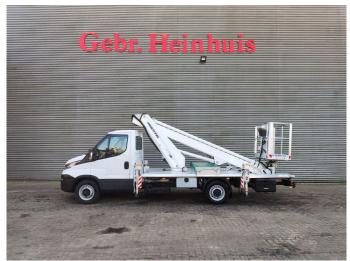

## Multitel MT162 Iveco Daily 35S12

## **Beschrijving**

Iveco daily 35S12.

Year: 2019.

Milage: 24.278 km. Manual gearbox 6 gears. Weight: 3330 kg.

Max weight: 3500 kg.

Axle load: 1: 1900 kg. 2: 2240 kg.

Wheelbase: 3750 mm.

Radio CD. 2 Persons.

Electrical operated windows.

85 KW / 120 HP. Tyres: 235/65R16 90%. Multitel MT162.

Year: 2019. Hours: 2387.

Max capacity basket: 300 kg / 2 persons + 140 kg.

Max wind speed: 12,5 m/s.
Max permitted tilt: 1 degree.
Max lateral force: 400 N.
Max working height: 16.2 meter.

Max outreach: 8.9 meter. 4 point outriggers. Rotated basket.

Electrical function in basket.

ID NR: 515.

The General Terms and Conditions of Heinhuis are applicable to all adverts, offers and quotations by Heinhuis, all agreements entered into by Heinhuis and the negotiations preceding them. By any form of response you accept the applicability of the General Terms and Conditions of Heinhuis and you declare that you have taken note of these General Terms and Conditions. Our prices are export netto prices.