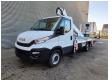

## Multitel MT162 Iveco Daily 35S12

## **Beschrijving**

Iveco daily 35S12.

Year: 2019.

Milage: 24.278 km. Manual gearbox 6 gears. Weight: 3330 kg.

Max weight: 3500 kg.

Axle load: 1: 1900 kg. 2: 2240 kg.

Wheelbase: 3750 mm.

Radio CD. 2 Persons.

Electrical operated windows.

85 KW / 120 HP. Tyres: 235/65R16 90%. Multitel MT162.

Year: 2019. Hours: 2387.

Max capacity basket: 300 kg / 2 persons + 140 kg.

Max wind speed: 12,5 m/s.
Max permitted tilt: 1 degree.
Max lateral force: 400 N.
Max working height: 16.2 meter.

Max outreach: 8.9 meter. 4 point outriggers. Rotated basket.

Electrical function in basket.

ID NR: 515.

The General Terms and Conditions of Heinhuis are applicable to all adverts, offers and quotations by Heinhuis, all agreements entered into by Heinhuis and the negotiations preceding them. By any form of response you accept the applicability of the General Terms and Conditions of Heinhuis and you declare that you have taken note of these General Terms and Conditions. Our prices are export netto prices.