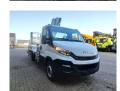

## Multitel MT162 Iveco Daily 35S12

## **Beschrijving**

Iveco daily 35S12.

Year: 2019.

Milage: 24.278 km. Manual gearbox 6 gears. Weight: 3330 kg.

Max weight: 3500 kg.

Axle load: 1: 1900 kg. 2: 2240 kg.

Wheelbase: 3750 mm.

Radio CD. 2 Persons.

Electrical operated windows.

85 KW / 120 HP. Tyres: 235/65R16 90%. Multitel MT162.

Year: 2019. Hours: 2387.

Max capacity basket: 300 kg / 2 persons + 140 kg.

Max wind speed: 12,5 m/s.
Max permitted tilt: 1 degree.
Max lateral force: 400 N.
Max working height: 16.2 meter.