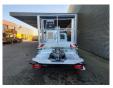

## Multitel MT162 Iveco Daily 35S12

Electrical operated windows.

85 KW / 120 HP. Tyres: 235/65R16 90%. Multitel MT162.

Year: 2019. Hours: 2387.

Max capacity basket: 300 kg / 2 persons + 140 kg.

Max wind speed: 12,5 m/s.
Max permitted tilt: 1 degree.
Max lateral force: 400 N.
Max working height: 16.2 meter.

Max outreach: 8.9 meter. 4 point outriggers. Rotated basket.

Electrical function in basket.

ID NR: 515.

The General Terms and Conditions of Heinhuis are applicable to all adverts, offers and quotations by Heinhuis, all agreements entered into by Heinhuis and the negotiations preceding them. By any form of response you accept the applicability of the General Terms and Conditions of Heinhuis and you declare that you have taken note of these General Terms and Conditions. Our prices are export netto prices.