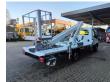

## Multitel MT162 Iveco Daily 35S12

Electrical operated windows.

85 KW / 120 HP. Tyres: 235/65R16 90%. Multitel MT162.

Year: 2019. Hours: 2387.

Max capacity basket: 300 kg / 2 persons + 140 kg.

Max wind speed: 12,5 m/s.
Max permitted tilt: 1 degree.
Max lateral force: 400 N.
Max working height: 16.2 meter.

Max outreach: 8.9 meter. 4 point outriggers. Rotated basket.

Electrical function in basket.

ID NR: 515.

The General Terms and Conditions of Heinhuis are applicable to all adverts, offers and quotations by Heinhuis, all agreements entered into by Heinhuis and the negotiations preceding them. By any form of response you accept the applicability of the General Terms and Conditions of Heinhuis and you declare that you have taken note of these General Terms and Conditions. Our prices are export netto prices.