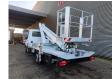

## Multitel MT162 Iveco Daily 35S12

## **Beschrijving**

Iveco daily 35S12.

Year: 2019.

Milage: 24.278 km. Manual gearbox 6 gears. Weight: 3330 kg.

Max weight: 3500 kg.

Axle load: 1: 1900 kg. 2: 2240 kg.

Wheelbase: 3750 mm.

Radio CD. 2 Persons.

Electrical operated windows.

85 KW / 120 HP. Tyres: 235/65R16 90%. Multitel MT162.

Year: 2019. Hours: 2387.

Max capacity basket: 300 kg / 2 persons + 140 kg.

Max wind speed: 12,5 m/s.
Max permitted tilt: 1 degree.
Max lateral force: 400 N.
Max working height: 16.2 meter.

Max outreach: 8.9 meter. 4 point outriggers. Rotated basket.

Electrical function in basket.

ID NR: 515.

The General Terms and Conditions of Heinhuis are applicable to all adverts, offers and quotations by Heinhuis, all agreements entered into by Heinhuis and the negotiations preceding them. By any form of response you accept the applicability of the General Terms and Conditions of Heinhuis and you declare that you have taken note of these General Terms and Conditions. Our prices are export netto prices.