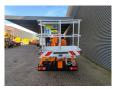

CTE Z17. Year: 2004. Hours: 4414.

Max capacity basket: 200 kg / 2 persons + 40 kg.

Max working height: 17 meter. Max outreach: 7 meter. Max lateral force: 400 N. Max wind speed: 12,5 m/s. Max working presure: 170 bar.

4 point outriggers. Rotated basket.

Electrical function in basket.

ID NR: 517.

The General Terms and Conditions of Heinhuis are applicable to all adverts, offers and quotations by Heinhuis, all agreements entered into by Heinhuis and the negotiations preceding them. By any form of response you accept the applicability of the General Terms and Conditions of Heinhuis and you declare that you have taken note of these General Terms and Conditions. Our prices are export netto prices.