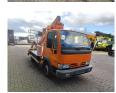

## **Beschrijving**

Nissan Cabstar 35.13.

Year: 2004.

Milage: 147.646 km. Manual gearbox 5 gears. Max weight: 3500 kg.

Axle load: 1: 1750 kg. 2: 2200 kg. 3 Persons.

Electrical operated windows.

Radio CD.

Wheelbase: 2800 mm. Tyres: 195/70R15 80%.