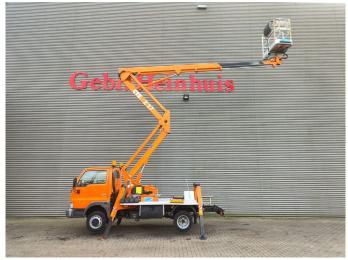

## Nissan Cabstar 35.13 CTE Z17

## **Beschrijving**

Nissan Cabstar 35.13.

Year: 2004.

Milage: 147.646 km. Manual gearbox 5 gears. Max weight: 3500 kg.

Axle load: 1: 1750 kg. 2: 2200 kg. 3 Persons.

Electrical operated windows.

Radio CD.

Wheelbase: 2800 mm. Tyres: 195/70R15 80%.

CTE Z17. Year: 2004. Hours: 4414.

Max capacity basket: 200 kg / 2 persons + 40 kg.

Max working height: 17 meter. Max outreach: 7 meter. Max lateral force: 400 N. Max wind speed: 12,5 m/s. Max working presure: 170 bar.

4 point outriggers. Rotated basket.

Electrical function in basket.

ID NR: 517.

The General Terms and Conditions of Heinhuis are applicable to all adverts, offers and quotations by Heinhuis, all agreements entered into by Heinhuis and the negotiations preceding them. By any form of response you accept the applicability of the General Terms and Conditions of Heinhuis and you declare that you have taken note of these General Terms and Conditions. Our prices are export netto prices.