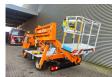

CTE Z17. Year: 2004. Hours: 4414.

Max capacity basket: 200 kg / 2 persons + 40 kg.

Max working height: 17 meter. Max outreach: 7 meter. Max lateral force: 400 N. Max wind speed: 12,5 m/s. Max working presure: 170 bar.

4 point outriggers. Rotated basket.

Electrical function in basket.

ID NR: 517.

The General Terms and Conditions of Heinhuis are applicable to all adverts, offers and quotations by Heinhuis, all agreements entered into by Heinhuis and the negotiations preceding them. By any form of response you accept the applicability of the General Terms and Conditions of Heinhuis and you declare that you have taken note of these General Terms and Conditions. Our prices are export netto prices.