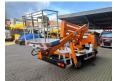

CTE Z17. Year: 2004. Hours: 4414.

Max capacity basket: 200 kg / 2 persons + 40 kg.

Max working height: 17 meter. Max outreach: 7 meter. Max lateral force: 400 N. Max wind speed: 12,5 m/s. Max working presure: 170 bar.

4 point outriggers. Rotated basket.

Electrical function in basket.

ID NR: 517.

The General Terms and Conditions of Heinhuis are applicable to all adverts, offers and quotations by Heinhuis, all agreements entered into by Heinhuis and the negotiations preceding them. By any form of response you accept the applicability of the General Terms and Conditions of Heinhuis and you declare that you have taken note of these General Terms and Conditions. Our prices are export netto prices.