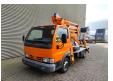

## Nissan Cabstar 35.13 CTE Z17

## **Beschrijving**

Nissan Cabstar 35.13.

Year: 2004.

Milage: 147.646 km. Manual gearbox 5 gears. Max weight: 3500 kg.

Axle load: 1: 1750 kg. 2: 2200 kg. 3 Persons.

Electrical operated windows.

Radio CD.

Wheelbase: 2800 mm. Tyres: 195/70R15 80%.

CTE Z17. Year: 2004. Hours: 4414.

Max capacity basket: 200 kg / 2 persons + 40 kg.

Max working height: 17 meter. Max outreach: 7 meter. Max lateral force: 400 N. Max wind speed: 12,5 m/s. Max working presure: 170 bar.