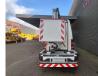

## Iveco Daily 65C18 4x4 France Elevateur 162 TTF

## Beschrijving

lveco Daily 65C18 4x4.

Year: 2009. Milage: 129.799 km. Manual gearbox 6 gears. Weight: 6000 kg. Max weight: 6500 kg. Axle load: 1: 2300 kg. 2: 5000 kg. 3 Persons. Digital tacho. Radio CD. Diff lock. 4x4. Electrical operated windows and mirrors. Wheelbase: 3950 mm. Generator. Toolboxes. Sliding door right side. Tyres: 225/75R16 80%. France Elevateur 162 TTF. Year: 2009. Hours: 4398. Max working height: 16.1 meter. Max outreach: 6.5 meter. Max capacity basket: 200 kg. Max wind speed: 16.7 m/s. Max lateral force: 20 daN. 2 point outriggers. Isolated basket. Electrical function in basket.