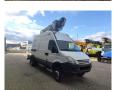

## Iveco Daily 65C18 4x4 France Elevateur 162 TTF

## Beschrijving

lveco Daily 65C18 4x4.

Year: 2009. Milage: 129.799 km. Manual gearbox 6 gears. Weight: 6000 kg. Max weight: 6500 kg. Axle load: 1: 2300 kg. 2: 5000 kg. 3 Persons. Digital tacho. Radio CD. Diff lock. 4x4. Electrical operated windows and mirrors. Wheelbase: 3950 mm. Generator. Toolboxes. Sliding door right side. Tyres: 225/75R16 80%. France Elevateur 162 TTF. Year: 2009. Hours: 4398. Max working height: 16.1 meter. Max outreach: 6.5 meter. Max capacity basket: 200 kg. Max wind speed: 16.7 m/s. Max lateral force: 20 daN. 2 point outriggers. Isolated basket. Electrical function in basket.