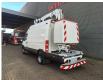

## Iveco Daily 65C18 4x4 France Elevateur 162 TTF

## Beschrijving

lveco Daily 65C18 4x4.

Year: 2009. Milage: 129.799 km. Manual gearbox 6 gears. Weight: 6000 kg. Max weight: 6500 kg. Axle load: 1: 2300 kg. 2: 5000 kg. 3 Persons. Digital tacho. Radio CD. Diff lock. 4x4. Electrical operated windows and mirrors. Wheelbase: 3950 mm. Generator. Toolboxes. Sliding door right side. Tyres: 225/75R16 80%. France Elevateur 162 TTF. Year: 2009. Hours: 4398. Max working height: 16.1 meter. Max outreach: 6.5 meter. Max capacity basket: 200 kg. Max wind speed: 16.7 m/s. Max lateral force: 20 daN. 2 point outriggers. Isolated basket. Electrical function in basket.