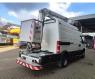

## Iveco Daily 65C18 4x4 France Elevateur 162 TTF

## Beschrijving

lveco Daily 65C18 4x4.

Year: 2009. Milage: 129.799 km. Manual gearbox 6 gears. Weight: 6000 kg. Max weight: 6500 kg. Axle load: 1: 2300 kg. 2: 5000 kg. 3 Persons. Digital tacho. Radio CD. Diff lock. 4x4. Electrical operated windows and mirrors. Wheelbase: 3950 mm. Generator. Toolboxes. Sliding door right side. Tyres: 225/75R16 80%. France Elevateur 162 TTF. Year: 2009. Hours: 4398. Max working height: 16.1 meter. Max outreach: 6.5 meter. Max capacity basket: 200 kg. Max wind speed: 16.7 m/s. Max lateral force: 20 daN. 2 point outriggers. Isolated basket. Electrical function in basket.