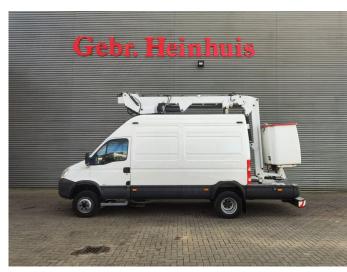

## Iveco Daily 65C18 4x4 France Elevateur 162 TTF

## Beschrijving

lveco Daily 65C18 4x4.

Year: 2009. Milage: 129.799 km. Manual gearbox 6 gears. Weight: 6000 kg. Max weight: 6500 kg. Axle load: 1: 2300 kg. 2: 5000 kg. 3 Persons. Digital tacho. Radio CD. Diff lock. 4x4. Electrical operated windows and mirrors. Wheelbase: 3950 mm. Generator. Toolboxes. Sliding door right side. Tyres: 225/75R16 80%. France Elevateur 162 TTF. Year: 2009. Hours: 4398. Max working height: 16.1 meter. Max outreach: 6.5 meter. Max capacity basket: 200 kg. Max wind speed: 16.7 m/s. Max lateral force: 20 daN. 2 point outriggers. Isolated basket. Electrical function in basket.