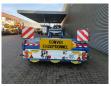

## **Broshuis** 2 ABD SL2

## **Beschrijving**

Broshuis 2ABD SL2.

Year: 2018.

12 Tons Broshuis SL2 axles.

Weight: 13.550 kg. Load capacity: 32.950 kg. Max weight: 46.500 kg. Kingpin load: 22.500 kg. Hydr. detachable gooseneck. Hydraulic works on NATO.

Allu boards + toolbox on gooseneck.

Sparetyre.

5.65 meter extandable.

2 x 25 cm widened including widening.

Zink coated. Hydr. suspension. Powersteering. Betweentable: 40 cm.

Dimmensions:

Neck:

L: 3800 mm. W: 2500 mm. H: 1600 mm.

Kingpin height: 1200 mm.

Floor:

L: 6600 mm. W: 2550 mm. H: 400 mm.

Thickness floor: 200 mm.

Backside trailer: L: 2830 mm. W: 2550 mm. H: 1000 mm.

German Trailer!

Topcondition!

ID NR: 598.