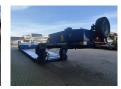

## **Broshuis** 2 ABD SL2

## **Beschrijving**

Broshuis 2ABD SL2.

Year: 2018.

12 Tons Broshuis SL2 axles.

Weight: 13.550 kg. Load capacity: 32.950 kg. Max weight: 46.500 kg. Kingpin load: 22.500 kg. Hydr. detachable gooseneck. Hydraulic works on NATO.

Allu boards + toolbox on gooseneck.

Sparetyre.

5.65 meter extandable.

2 x 25 cm widened including widening.

Zink coated. Hydr. suspension. Powersteering. Betweentable: 40 cm.

Dimmensions:

Neck:

L: 3800 mm. W: 2500 mm. H: 1600 mm.

Kingpin height: 1200 mm.

Floor:

L: 6600 mm. W: 2550 mm. H: 400 mm.

Thickness floor: 200 mm.

Backside trailer: L: 2830 mm. W: 2550 mm. H: 1000 mm.

German Trailer!

Topcondition!

ID NR: 598.