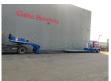

## **Broshuis** 2 ABD SL2

## **Beschrijving**

Broshuis 2ABD SL2.

Year: 2018.

12 Tons Broshuis SL2 axles.

Weight: 13.550 kg. Load capacity: 32.950 kg. Max weight: 46.500 kg. Kingpin load: 22.500 kg. Hydr. detachable gooseneck. Hydraulic works on NATO.

Allu boards + toolbox on gooseneck.

Sparetyre.

5.65 meter extandable.

2 x 25 cm widened including widening.

Zink coated. Hydr. suspension. Powersteering. Betweentable: 40 cm.

Dimmensions:

Neck:

L: 3800 mm. W: 2500 mm. H: 1600 mm.

Kingpin height: 1200 mm.

Floor:

L: 6600 mm. W: 2550 mm. H: 400 mm.

Thickness floor: 200 mm.

Backside trailer: L: 2830 mm. W: 2550 mm. H: 1000 mm.

German Trailer!

Topcondition!

ID NR: 598.