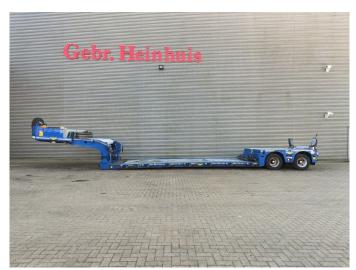

## **Broshuis** 2 ABD SL2

## **Beschrijving**

Broshuis 2ABD SL2.

Year: 2018.

12 Tons Broshuis SL2 axles.

Weight: 13.550 kg. Load capacity: 32.950 kg. Max weight: 46.500 kg. Kingpin load: 22.500 kg. Hydr. detachable gooseneck. Hydraulic works on NATO.

Allu boards + toolbox on gooseneck.

Sparetyre.

5.65 meter extandable.

2 x 25 cm widened including widening.

Zink coated. Hydr. suspension. Powersteering. Betweentable: 40 cm.

Dimmensions:

Neck:

L: 3800 mm. W: 2500 mm. H: 1600 mm.

Kingpin height: 1200 mm.

Floor:

L: 6600 mm. W: 2550 mm. H: 400 mm.

Thickness floor: 200 mm.

Backside trailer: L: 2830 mm. W: 2550 mm. H: 1000 mm.

German Trailer!

Topcondition!

ID NR: 598.