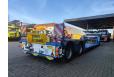

## **Broshuis** 2 ABD SL2

## **Beschrijving**

Broshuis 2ABD SL2.

Year: 2018.

12 Tons Broshuis SL2 axles.

Weight: 13.550 kg. Load capacity: 32.950 kg. Max weight: 46.500 kg. Kingpin load: 22.500 kg. Hydr. detachable gooseneck. Hydraulic works on NATO.

Allu boards + toolbox on gooseneck.

Sparetyre.

5.65 meter extandable.

2 x 25 cm widened including widening.

Zink coated. Hydr. suspension. Powersteering. Betweentable: 40 cm.

Dimmensions:

Neck:

L: 3800 mm. W: 2500 mm. H: 1600 mm.

Kingpin height: 1200 mm.

Floor:

L: 6600 mm. W: 2550 mm. H: 400 mm.

Thickness floor: 200 mm.

Backside trailer: L: 2830 mm. W: 2550 mm. H: 1000 mm.

German Trailer!

Topcondition!

ID NR: 598.