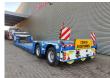

## **Broshuis** 2 ABD SL2

## **Beschrijving**

Broshuis 2ABD SL2.

Year: 2018.

12 Tons Broshuis SL2 axles.

Weight: 13.550 kg. Load capacity: 32.950 kg. Max weight: 46.500 kg. Kingpin load: 22.500 kg. Hydr. detachable gooseneck. Hydraulic works on NATO.

Allu boards + toolbox on gooseneck.

Sparetyre.

5.65 meter extandable.

2 x 25 cm widened including widening.

Zink coated. Hydr. suspension. Powersteering. Betweentable: 40 cm.

Dimmensions:

Neck:

L: 3800 mm. W: 2500 mm. H: 1600 mm.

Kingpin height: 1200 mm.

Floor:

L: 6600 mm. W: 2550 mm. H: 400 mm.

Thickness floor: 200 mm.

Backside trailer: L: 2830 mm. W: 2550 mm. H: 1000 mm.

German Trailer!

Topcondition!

ID NR: 598.