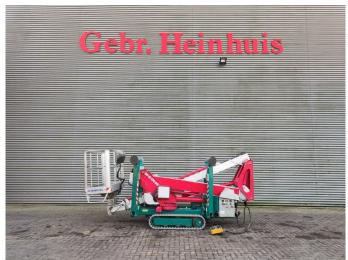

## Multitel SMX 170 K

## Beschrijving

Multitel SMX 170 K.

Year: 2012. Hours: 6712. Weight: 2520 kg. CE machine.

Max capacity basket: 200 kg / 2 persons + 40 kg.

Max working height: 17 meter. Max outreach: 6.7 meter.

Diesel.

Max lateral force: 400 N. Max wind speed: 12,5 m/s. Max permitted tilt: 2 degree.

Rotated basket.

Electrical function in basket.

4 point outriggers.

Remote Control on cable. Non marking tracks 80%.

German machine!

ID NR: 166.

The General Terms and Conditions of Heinhuis are applicable to all adverts, offers and quotations by Heinhuis, all agreements entered into by Heinhuis and the negotiations preceding them. By any form of response you accept the applicability of the General Terms and Conditions of Heinhuis and you declare that you have taken note of these General Terms and Conditions. Our prices are export netto prices.