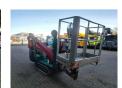

## Multitel SMX 170 K

## Beschrijving

Multitel SMX 170 K.

Year: 2012. Hours: 6712. Weight: 2520 kg. CE machine.

Max capacity basket: 200 kg / 2 persons + 40 kg.

Max working height: 17 meter. Max outreach: 6.7 meter.

Diesel.

Max lateral force: 400 N. Max wind speed: 12,5 m/s. Max permitted tilt: 2 degree.

Rotated basket.

Electrical function in basket.

4 point outriggers.

Remote Control on cable. Non marking tracks 80%.

German machine!

ID NR: 166.

The General Terms and Conditions of Heinhuis are applicable to all adverts, offers and quotations by Heinhuis, all agreements entered into by Heinhuis and the negotiations preceding them. By any form of response you accept the applicability of the General Terms and Conditions of Heinhuis and you declare that you have taken note of these General Terms and Conditions. Our prices are export netto prices.