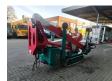

## Multitel SMX 170 K

## Beschrijving

Multitel SMX 170 K.

Year: 2012. Hours: 6712. Weight: 2520 kg. CE machine.

Max capacity basket: 200 kg / 2 persons + 40 kg.

Max working height: 17 meter. Max outreach: 6.7 meter.

Diesel.

Max lateral force: 400 N. Max wind speed: 12,5 m/s. Max permitted tilt: 2 degree.

Rotated basket.

Electrical function in basket.

4 point outriggers.

Remote Control on cable. Non marking tracks 80%.

German machine!

ID NR: 166.

The General Terms and Conditions of Heinhuis are applicable to all adverts, offers and quotations by Heinhuis, all agreements entered into by Heinhuis and the negotiations preceding them. By any form of response you accept the applicability of the General Terms and Conditions of Heinhuis and you declare that you have taken note of these General Terms and Conditions. Our prices are export netto prices.