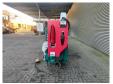

## Multitel SMX 170 K

## Beschrijving

Multitel SMX 170 K.

Year: 2012. Hours: 6712. Weight: 2520 kg. CE machine.

Max capacity basket: 200 kg / 2 persons + 40 kg.

Max working height: 17 meter. Max outreach: 6.7 meter.

Diesel.

Max lateral force: 400 N. Max wind speed: 12,5 m/s. Max permitted tilt: 2 degree.

Rotated basket.

Electrical function in basket.

4 point outriggers.

Remote Control on cable. Non marking tracks 80%.

German machine!

ID NR: 166.

The General Terms and Conditions of Heinhuis are applicable to all adverts, offers and quotations by Heinhuis, all agreements entered into by Heinhuis and the negotiations preceding them. By any form of response you accept the applicability of the General Terms and Conditions of Heinhuis and you declare that you have taken note of these General Terms and Conditions. Our prices are export netto prices.