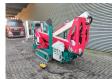

## Multitel SMX 170 K

## Beschrijving

Multitel SMX 170 K.

Year: 2012. Hours: 6712. Weight: 2520 kg. CE machine.

Max capacity basket: 200 kg / 2 persons + 40 kg.

Max working height: 17 meter. Max outreach: 6.7 meter.

Diesel.

Max lateral force: 400 N. Max wind speed: 12,5 m/s. Max permitted tilt: 2 degree.

Rotated basket.

Electrical function in basket.

4 point outriggers.

Remote Control on cable. Non marking tracks 80%.

German machine!

ID NR: 166.

The General Terms and Conditions of Heinhuis are applicable to all adverts, offers and quotations by Heinhuis, all agreements entered into by Heinhuis and the negotiations preceding them. By any form of response you accept the applicability of the General Terms and Conditions of Heinhuis and you declare that you have taken note of these General Terms and Conditions. Our prices are export netto prices.