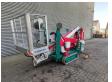

## Multitel SMX 170 K

## Beschrijving

Multitel SMX 170 K.

Year: 2012. Hours: 6712. Weight: 2520 kg. CE machine.

Max capacity basket: 200 kg / 2 persons + 40 kg.

Max working height: 17 meter. Max outreach: 6.7 meter.

Diesel.

Max lateral force: 400 N. Max wind speed: 12,5 m/s. Max permitted tilt: 2 degree.

Rotated basket.

Electrical function in basket.

4 point outriggers.

Remote Control on cable. Non marking tracks 80%.

German machine!

ID NR: 166.

The General Terms and Conditions of Heinhuis are applicable to all adverts, offers and quotations by Heinhuis, all agreements entered into by Heinhuis and the negotiations preceding them. By any form of response you accept the applicability of the General Terms and Conditions of Heinhuis and you declare that you have taken note of these General Terms and Conditions. Our prices are export netto prices.