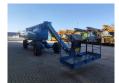

# **Genie** Z-135

### Beschrijving

Genie Z-135.

Year: 2008. Hours: 7365. Weight: 20.325 kg. CE machine. Capacity basket: 272 kg / 2 persons. Max lateral force: 400 N. Max wind speed: 12,5 m/s. Deutz TD 2011 engine. 77 HP / 57.4 KW. 45%. 4x4x4. Widened UC. Max Paltform hieght: 41.15 meter. Max platform Height: 43.15 meter. Max outreach: 21.26 meter. Rotated basket. Tyres: 445/65D22,5 80%.