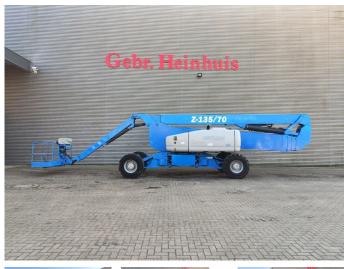

# **Genie** Z-135

### Beschrijving

Genie Z-135.

Year: 2008. Hours: 7365. Weight: 20.325 kg. CE machine. Capacity basket: 272 kg / 2 persons. Max lateral force: 400 N. Max wind speed: 12,5 m/s. Deutz TD 2011 engine. 77 HP / 57.4 KW. 45%. 4x4x4. Widened UC. Max Paltform hieght: 41.15 meter. Max platform Height: 43.15 meter. Max outreach: 21.26 meter. Rotated basket. Tyres: 445/65D22,5 80%.