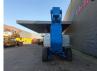

# **Genie** Z-135

### Beschrijving

Genie Z-135.

Year: 2008. Hours: 7365. Weight: 20.325 kg. CE machine. Capacity basket: 272 kg / 2 persons. Max lateral force: 400 N. Max wind speed: 12,5 m/s. Deutz TD 2011 engine. 77 HP / 57.4 KW. 45%. 4x4x4. Widened UC. Max Paltform hieght: 41.15 meter. Max platform Height: 43.15 meter. Max outreach: 21.26 meter. Rotated basket. Tyres: 445/65D22,5 80%.