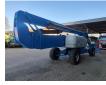

# **Genie** Z-135

### Beschrijving

Genie Z-135.

Year: 2008. Hours: 7365. Weight: 20.325 kg. CE machine. Capacity basket: 272 kg / 2 persons. Max lateral force: 400 N. Max wind speed: 12,5 m/s. Deutz TD 2011 engine. 77 HP / 57.4 KW. 45%. 4x4x4. Widened UC. Max Paltform hieght: 41.15 meter. Max platform Height: 43.15 meter. Max outreach: 21.26 meter. Rotated basket. Tyres: 445/65D22,5 80%.