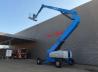

# **Genie** Z-135

### Beschrijving

Genie Z-135.

Year: 2008. Hours: 7365. Weight: 20.325 kg. CE machine. Capacity basket: 272 kg / 2 persons. Max lateral force: 400 N. Max wind speed: 12,5 m/s. Deutz TD 2011 engine. 77 HP / 57.4 KW. 45%. 4x4x4. Widened UC. Max Paltform hieght: 41.15 meter. Max platform Height: 43.15 meter. Max outreach: 21.26 meter. Rotated basket. Tyres: 445/65D22,5 80%.